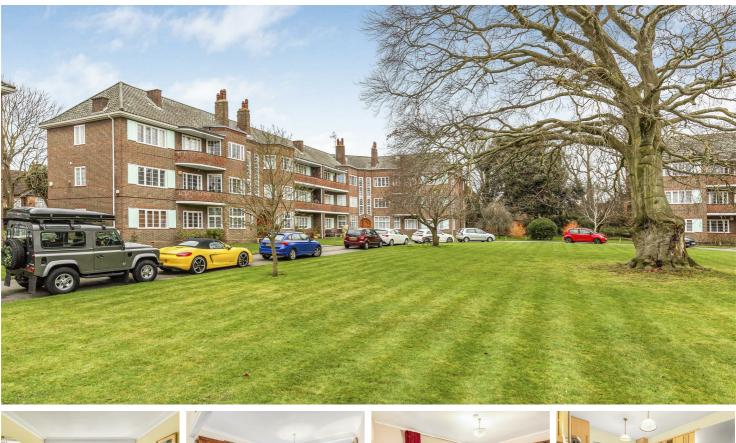

### Roehampton Close, Putney, SW15

A delightful three bedroom, second floor apartment situated in a tucked away art deco period apartment block overlooking an immaculate lawn square. The property benefits from a wealth of period features with accommodation measuring 1257 Sq ft.

Roehampton Close is an iconic landmark period development of art deco flats situated in its own grounds just off Roehampton Lane just opposite the highly regarded Roehampton Club. The closest underground station is East Putney (District Line) and the nearest mainline station is Barnes (Waterloo) minutes away to the north. There is also a good selection of schools in the area, both state, faith and private.