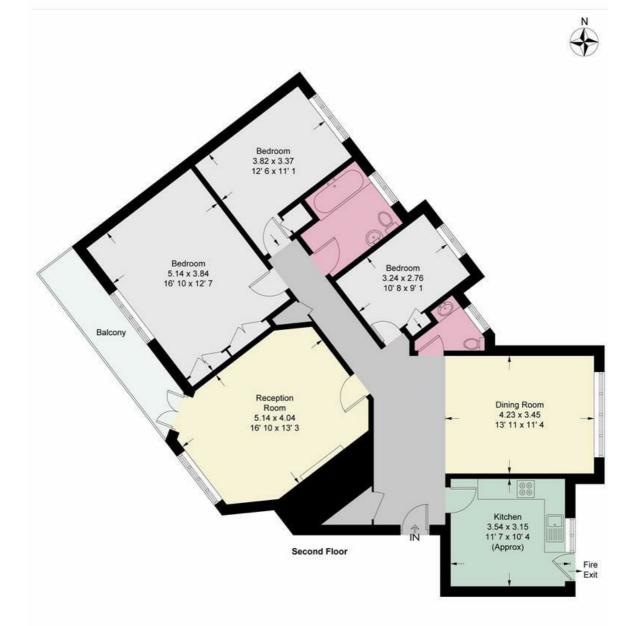

## **Roehampton Close**

Approximate Gross Internal Area = 1257 sq ft / 116.8 sq m

This plan is not to scale and must be used as layout guidance only. All measurements and areas are approximate and should not be relied upon to provide accurate information. This plan must not be relied upon when making property valuations, design considerations or any other such relevant decisions. We accept no responsibility or liability (whether in contract, tort or otherwise) in relation to any loss whatsoever arising from or in connection with any use of this plan or the adequacy, accuracy or completeness of it or any information within it.