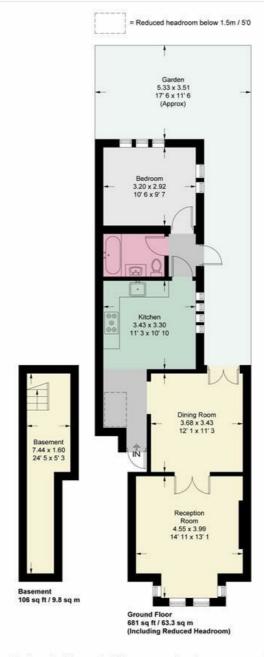

## **Fanthorpe Street**

Approximate Gross Internal Area = 776 sq ft / 72.1 sq m (Excluding Reduced Headroom)
Reduced Headroom = 11 sq ft / 1 sq m
Total = 787 sq ft / 73.1 sq m

This plan is not to scale and must be used as layout guidance only. All measurements and areas are approximate and should not be relied upon to provide accurate information. This plan must not be relied upon when making property valuations, design considerations or any other such relevant decisions. We accept no responsibility or liability (whether in contract, tort or otherwise) in relation to any loss whatsoever arising from or in connection with any use of this plan or the adequacy, accuracy or completeness of it or any information within it.