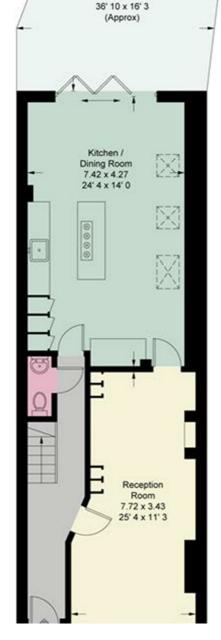

The home comprises three spacious double bedrooms and a three piece suite bathroom on the first floor. On the ground floor, you'll find a bay-fronted double reception room, a cloakroom, and a large kitchen extension with an island and side return, perfect for entertaining. The secluded garden is not overlooked, offering privacy and tranquillity while the home offers further potential to be extended (STPP)