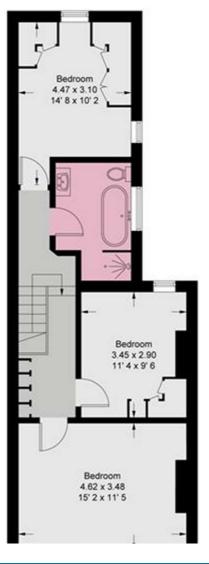

The home comprises three spacious double bedrooms and a three piece suite bathroom on the first floor. On the ground floor, you'll find a bay-fronted double reception room, a cloakroom, and a large kitchen extension with an island and side return, perfect for entertaining. The secluded garden is not overlooked, offering privacy and tranquillity while the home offers further potential to be extended (STPP)