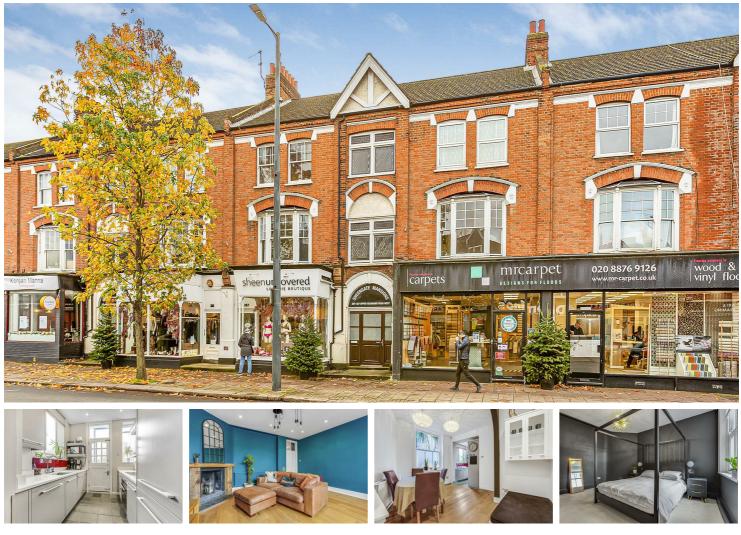

### Upper Richmond Road West, London, SW14

A spacious and well-proportioned two double bedroom flat situated on the first of this highly sought after block moments from all the boutique cafes, shops and amenities of Sheen High Street. As you enter, you'll immediately notice the warmth of the wooden floors that stretch across the living spaces. The accommodation includes, a wide entrance hallway, a separate reception room, two double bedrooms, one family bathroom and a large open kitchen/dining room ideal for entertaining. There is also the benefit of well maintained communal gardens with bike storage at the rear. Your property is very centrally located, ideal for all of the amenities of East Sheen village and Mortlake train station, as well as being a short walk to Richmond Park.

- Wortlake Overground Station (ZONE 3)
- East Sheen Primary School Catchment
- **Q** Central Location
  - First Floor Period Mansions Apartment
- Long Lease & No Chain