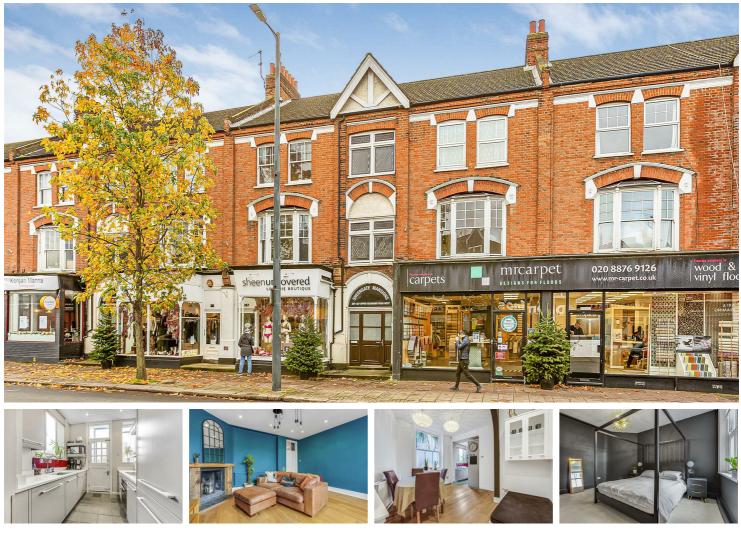

### Upper Richmond Road West, London, SW14

A spacious and well-proportioned two double bedroom flat situated on the first of this highly sought after block moments from all the boutique cafes, shops and amenities of Sheen High Street. As you enter, you'll immediately notice the warmth of the wooden floors that stretch across the living spaces. The accommodation includes, a wide entrance hallway, a separate reception room, two double bedrooms, one family bathroom and a large open kitchen/dining room ideal for entertaining. There is also the benefit of well maintained communal gardens with bike storage at the rear. Your property is very centrally located, ideal for all of the amenities of East Sheen village and Mortlake train station, as well as being a short walk to Richmond Park.

\*Please be advised the lease prohibits dogs

Lease remaining: Service charge: £4,000 per year Ground rent: £50 per year

- 📇 Two Bedrooms
  - One Bathroom
  - One Reception Room With Feature Fireplace
- Modern Kitchen
- Leasehold | Council Tax C | EPC D

- Mortlake Overground Station (ZONE 3)
- East Sheen Primary School Catchment
- **Q** Central Location
  - First Floor Period Mansions Apartment
- Long Lease & No Chain