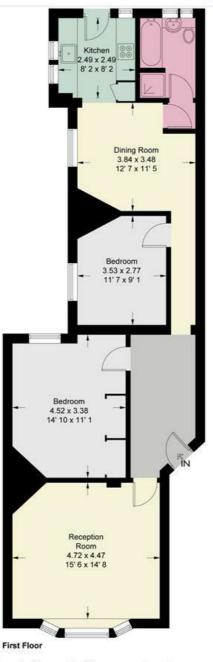

## **Sheen Gate Mansions**

Approximate Gross Internal Area = 937 sq ft / 87.1 sq m

This plan is not to scale and must be used as layout guidance only. All measurements and areas are approximate and should not be relied upon to provide accurate information. This plan must not be relied upon when making property valuations, design considerations or any other such relevant decisions. We accept no responsibility or liability (whether in contract, tort or otherwise) in relation to any loss whatsoever arising from or in connection with any use of this plan or the adequacy, accuracy or completeness of it or any information within it.