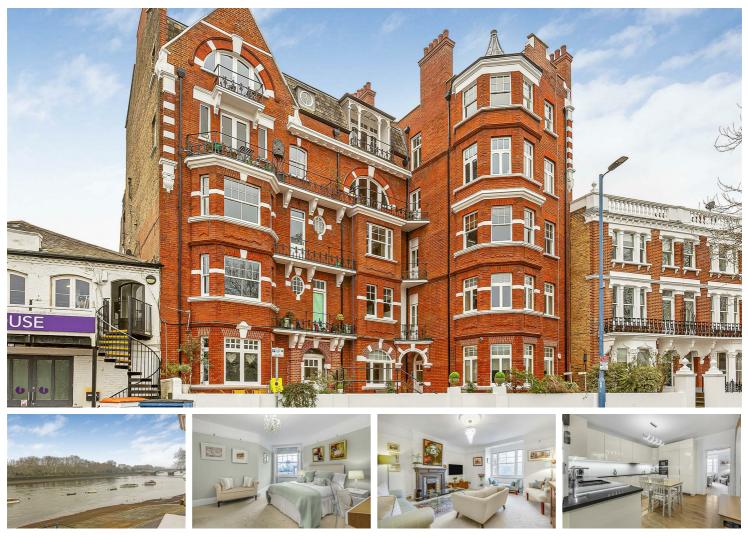

### Embankment, Putney, SW15

# £1,200,000

Guide Price

Offering direct river views this extremely rare, luxury mansion apartment with high ceilings, period features, and a working fireplace provides ample living space, a high spec finish and is positioned in one of the most desirable locations in Putney

Modernised throughout by the existing owners this impeccable apartment receives plenty of natural light while offering ample space to entertain.

As you step through the front door you are greeted by a spacious hallway leading to the high specification fitted kitchen/breakfast area.

To the right, the lounge is an exceptional size while offering direct river views and provides the perfect setting to entertain in style.

Along the corridor bedroom three is currently used as a home office while bedroom two is neatly decorated with built in wardrobes and a feature fireplace.

- Three Double Bedrooms
- Two Bathroom Suites
- Spacious Lounge Overlooking The River
- î۳ Stylish Kitchen / Breakfast Room
- EPC Rating -

- Moments From A Variety Of Transport Links
- Within Catchment For Highly Regarded Schools
- Prime West Putney Location
- Refurbished & Lovingly Cared For By The Existing Owners
- High Regarded Small Development & Rare To The Market