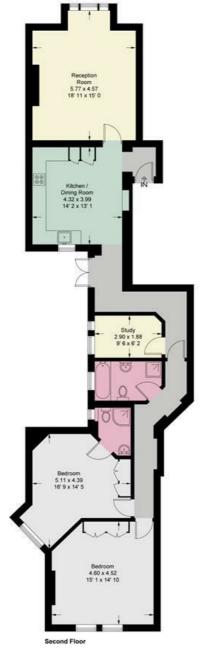

### **Ruvigny Mansions**

Approximate Gross Internal Area = 1238 sq ft / 115 sq m

This plan is not to scale and must be used as layout guidance only. All measurements and areas are approximate and should not be relied upon to provide accurate information. This plan must not be relied upon when making property valuations, design considerations or any other such relevant decisions. We accept no responsibility or liability (whether in contract, tort or otherwise) in relation to any loss whatsoever arising from or in connection with any use of this plan or the adequacy, accuracy or completeness of it or any information within it.