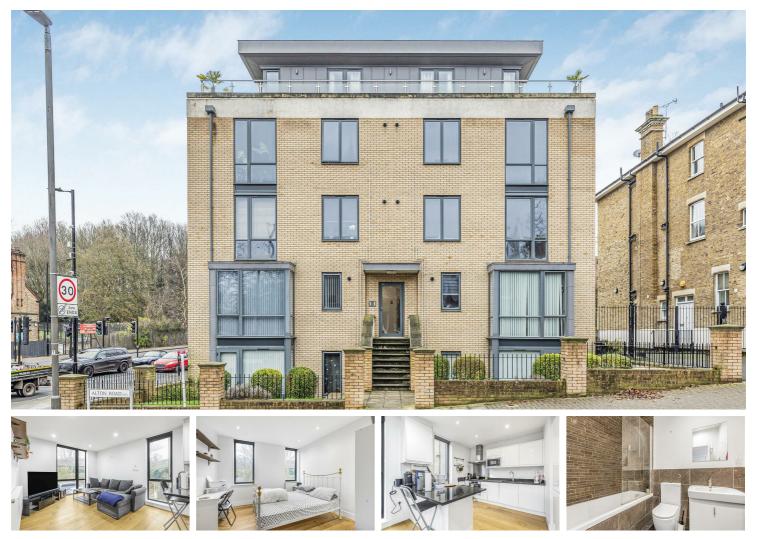

### Guide Price

Measuring just over 750 sq ft, this well presented two bedroom, two bathroom modern flat is located on Alton Road, Roehampton, within close proximity to Richmond Park, Putney Heath and Wimbledon Common. The property comprises a lovely bright open plan kitchen / reception room, two double bedrooms (one with an en-suite bathroom) and a family bathroom. The property also benefits from off-street parking.

Leasehold 144, expires 2168 Council tax band E EPC rating B Service charge £1500 PA Ground rent £125 PA

PA
Iwo Double Bedrooms
Image: Great Bus Links and Access to the A3

Image: Mole Bedrooms (One En-suite)
Image: Great Bus Links and Access to the A3