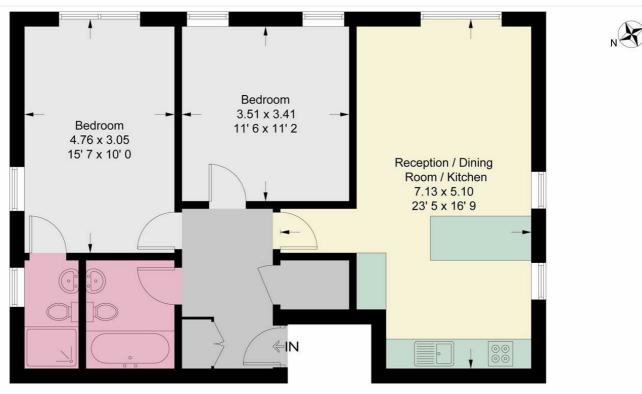

## **Alton Road**

Approximate Gross Internal Area = 747 sq ft / 69.4 sq m

#### Second Floor

This plan is not to scale and must be used as layout guidance only. All measurements and areas are approximate and should not be relied upon to provide accurate information. This plan must not be relied upon when making property valuations, design considerations or any other such relevant decisions. We accept no responsibility or liability (whether in contract, tort or otherwise) in relation to any loss whatsoever arising from or in connection with any use of this plan or the adequacy, accuracy or completeness of it or any information within it.