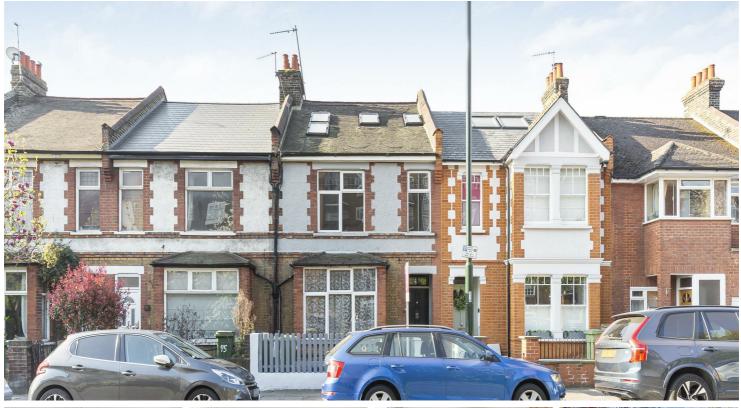

## Lower Richmond Road, London, SW14

\* SOUTH FACING GARDEN - CLOSE TO 2,000 SQft - FIVE BEDS - THREE BATHROOMS - NO CHAIN \*

A generous five bedroom house for a family requiring good entertaining and living space, local schools and easy access to local amenities. The accommodation comprises of large double reception/diner with wooden flooring and excellent natural light, modern eat in kitchen with appliances, utility room and well appointed wet room style shower room. The cellar has been converted and can be used as a childrens' TV room/playroom, study or storage. To the rear is a 52ft private south facing garden. The first floor offers three double bedrooms with built in storage, family bathroom and single bedroom. The master bedroom benefits from juliette balcony, ample built in storage and fantastic ensuite bathroom. A great family property within easy reach of Mortlake Station (24mins to Waterloo), East Sheen and Richmond Town centres and the River Thames.

Five Bedrooms

Three Bathrooms

Bay Fronted Reception Room

Fully Equipped Eat-In Kitchen

Freehold | EPC D | Council Tax G

Moments From Mortlake Station

Excellent Local Primary Schools

Period Family Home