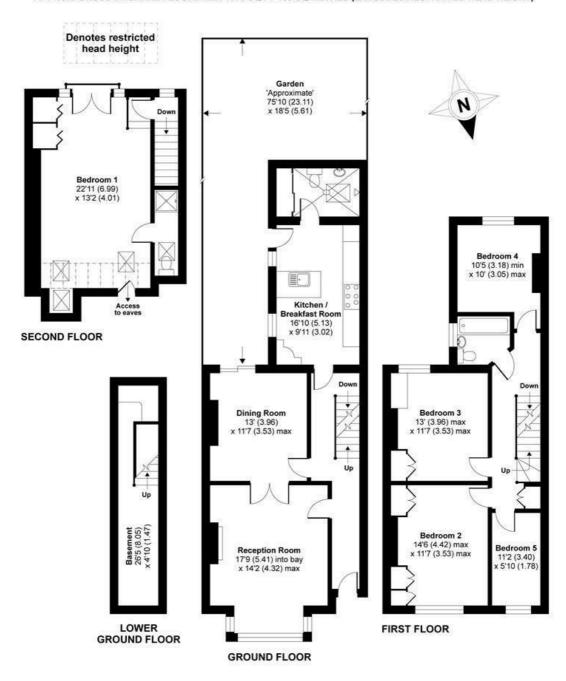

## Lower Richmond Road, London, SW14

APPROX. GROSS INTERNAL FLOOR AREA 1970 SQ FT 183 SQ METRES (EXCLUDES RESTRICTED HEAD HEIGHT)

Whilst every attempt has been made to ensure the accuracy of the floor plan contained here, measurements of doors, windows and rooms are approximate and no responsibility is taken for any error, omission or misstatement. These plans are for representation purposes only as defined by RICS Code of Measuring Practice and should be used as such by any prospective purchaser. Specifically no guarantee is given on the total square footage of the property if quoted on this plan. Any figure given is for initial guidance only and should not be relied on as a basis of valuation.