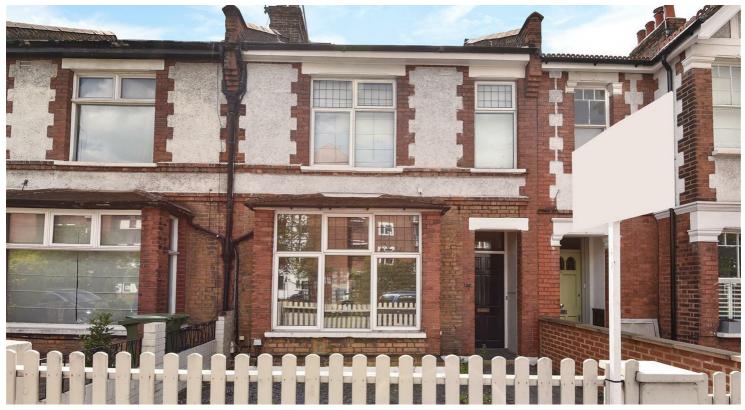

## Lower Richmond Road, London, SW14

\* SOUTH FACING GARDEN - CLOSE TO 2,000 SQft - FIVE BEDS - THREE BATHROOMS - NO CHAIN \*

A generous five bedroom house for a family requiring good entertaining and living space, local schools and easy access to local amenities. The accommodation comprises of large double reception/diner with wooden flooring and excellent natural light, modern eat in kitchen with appliances, utility room and well appointed wet room style shower room. The cellar has been converted and can be used as a childrens' TV room/playroom, study or storage. To the rear is a 52ft private south facing garden. The first floor offers three double bedrooms with built in storage, family bathroom and single bedroom. The master bedroom benefits from juliette balcony, ample built in storage and fantastic ensuite bathroom. A great family property within easy reach of Mortlake Station (24mins to Waterloo), East Sheen and Richmond Town centres and the River Thames.