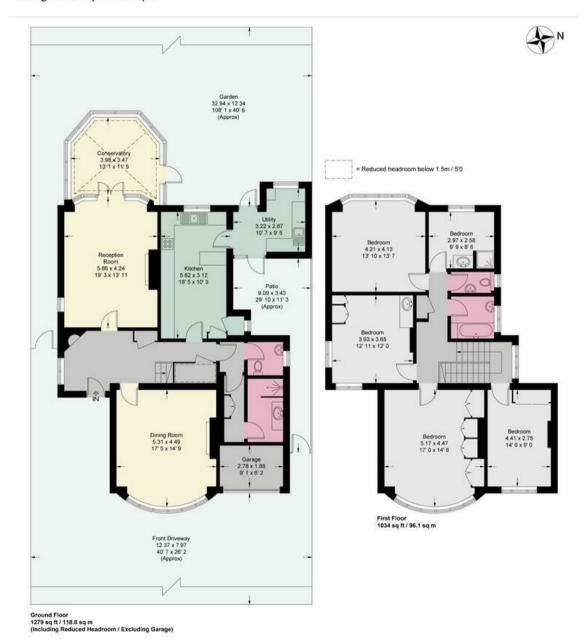

## Berwyn Road

Approximate Gross Internal Area = 2370 sq ft / 220.2 sq m (Including Reduced Headroom / Garage)
Reduced Headroom = 15 sq ft / 1.4 sq m
Garage = 57 sq ft / 5.3 sq m

This plan is not to scale and must be used as layout guidance only. All measurements and areas are approximate and should not be relied upon to provide accurate information. This plan must not be relied upon when making property valuations, design considerations or any other such relevant decisions. We accept no responsibility or liability (whether in contract, tort or otherwise) in relation to any loss whatsoever arising from or in connection with any use of this plan or the adequacy, accuracy or completeness of it or any information within it.