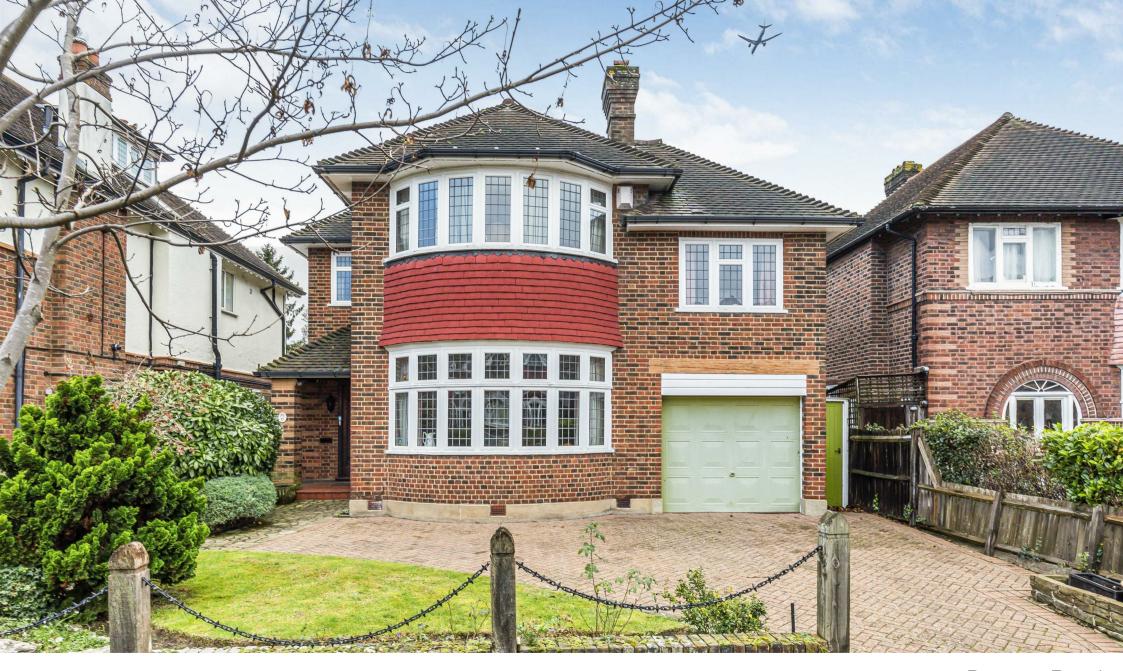

## Berwyn Road Richmond TW10

A superbly positioned and substantial detached house located in one of the area's most sought after roads. The property has remained within the same family for 50 years and will offer an exciting opportunity for a new family to create a home of their own. This wonderful house is believed to be one of the last remaining un-extended examples positioned on the favoured west side of this popular road and boasts off street parking, a huge rear garden, spacious rooms, charm and character plus superb long term potential. There is scope to extend the property substantially to both the rear, loft and side (subject to planning).