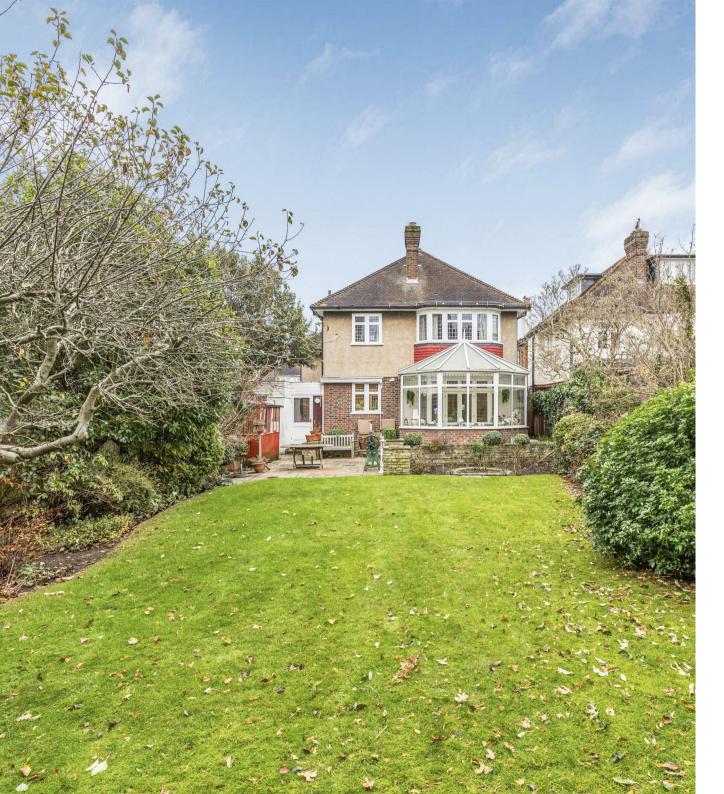

## Berwyn Road Richmond TW10

A superbly positioned and substantial detached house located in one of the area's most sought after roads. The property has remained within the same family for 50 years and will offer an exciting opportunity for a new family to create a home of their own. This wonderful house is believed to be one of the last remaining un-extended examples positioned on the favoured west side of this popular road and boasts off street parking, a huge rear garden, spacious rooms, charm and character plus superb long term potential. There is scope to extend the property substantially to both the rear, loft and side (subject to planning).