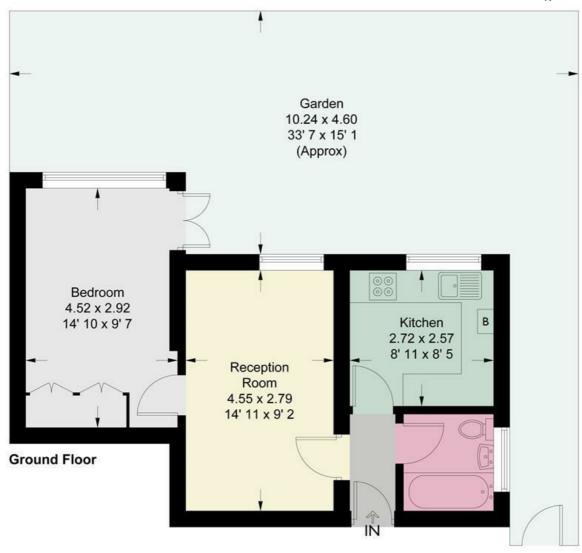

## Frogmore, London, SW18

Per Month

Lovely one double bedroom ground floor flat to rent with private garden. The property is finished to a great standard throughout and comprises a good sized double bedroom, modern kitchen and bathroom and a reception room with doors leading out to a private rear garden.

Windsor Court is in a great location with Wandsworth Town Train station located only 0.5 miles away. Wandsworth Park and the River Thames is also only 0.3 miles away,

One Double Bedroom

Modern Bathroom

Reception / Dining Room

Modern Kitchen

EPC C / Council Tax Band C / Holding Deposit £437.30

Wandsworth Town

Brandlehowe

River Thames

Private Garden

Minimum Term 12 Months / Deposit £2,186.53

This plan is not to scale and must be used as layout guidance only. All measurements and areas are approximate and should not be relied upon to provide accurate information. This plan must not be relied upon when making property valuations, design considerations or any other such relevant decisions. We accept no responsibility or liability (whether in contract, tort or otherwise) in relation to any loss whatsoever arising from or in connection with any use of this plan or the adequacy, accuracy or completeness of it or any information within it.