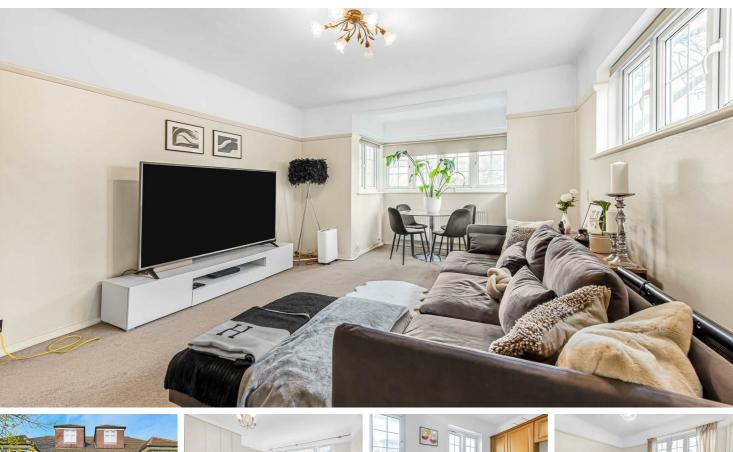

## Upper Richmond Road West, London, SW14

TWO DOUBLE BEDROOMS - 878 SQUARE FEET - CLOSE TO SHEEN MOUNT SCHOOL - ALLOCATED PARKING

A fantastic bright and large two double bedroom conversion apartment set in this stunning period property. The property is spacious throughout, including a large living/dining area, two large double bedrooms. The property further benefits from a modern kitchen, modern bathroom and the added and rare bonus of allocated off street parking. As well as the largest of the Capitals eight Royal Parks and many other green areas, East Sheen has an excellent choice of Schools and a generous mix of independent and chain coffee shops, retail shops, bars and restaurants. Transport links include Mortlake Station with over ground fast train services into London Waterloo. Regular bus services to Richmond, Hammersmith and Putney. Viewing is highly recommended.

Tenure: Share of freehold Service charge: £1,200 per year Ground rent: £0 per year

- Two Bedrooms
  - Spacious Kitchen
- Bright South Facing Reception Room
- ·∲- Share of Freehold | EPC D | Council Tax C
- 🚽 🛛 Easy Access To Mortlake & North Sheen Train Stations
- Sheen Mount Primary School Catchment
- Period Conversion Apartment
- Allocated Off Street Parking
- In Excess Of 850 Sqft