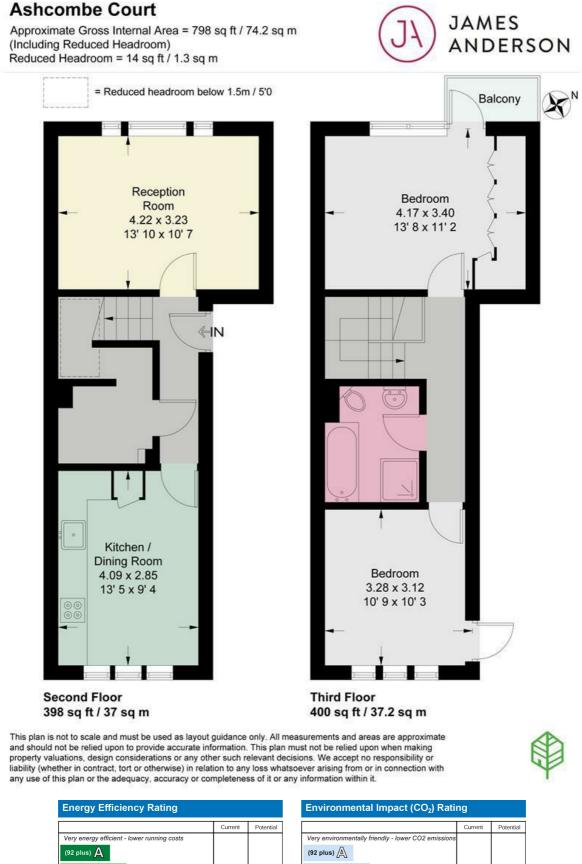

## Carlton Drive, London, SW15

A spacious, split-level two bedroom purpose built flat located on Carlton Drive just moments from East Putney Underground.

The property measures 798 Sq ft, presented in excellent condition throughout with no onward chain. The entrance to the flat is located on the second floor of the building, and comprises a light and spacious kitchen/breakfast room to the front, a separate utility room, storage cupboard and a generously-sized reception room to the rear. This room has views overlooking the communal gardens. A staircase leads up to the third floor and the main bedroom, which is located to the rear of the property and has a balcony. There is a family bathroom with a separate

shower room, and second double bedroom to the front of the flat. The development also has off-street parking and a visitor parking permit for the residents

Ashcombe Court is located on Carlton Drive giving fantastic access to both East Putney underground (approx. 0.2 miles away) and Putney mainline station on Putney High street (approx. 0.4 miles away). Carlton Drive also connects to Putney Hill providing easy access to the A3. There are a plethora of shops, coffee shops and restaurants on the Upper Richmond road, at the junction with Carlton Drive, including a Little Waitrose, Cooperative supermarket, and Costa coffee shop

Two double bedrooms

Bathroom with separate shower

Eat-in kitchen/diner

EPC rating C - council tax band D - leasehold, 94 years remain

- Moments from the Underground
- £1819 service charge PA peppercorn ground rent
- Residents parking permit available
- Split level, 798 Sq ft
- No onward chain, ideal first time purchase