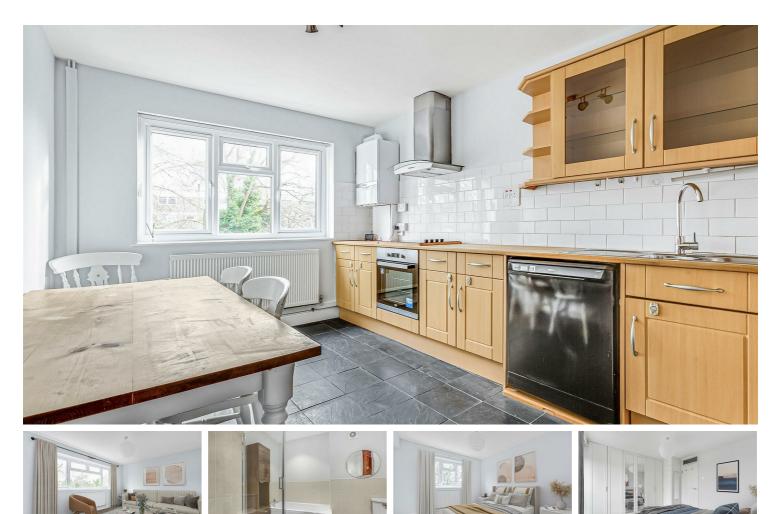

## Carlton Drive, London, SW15

A spacious, split-level two bedroom purpose built flat located on Carlton Drive just moments from East Putney Underground.

The property measures 798 Sq ft, presented in excellent condition throughout with no onward chain. The entrance to the flat is located on the second floor of the building, and comprises a light and spacious kitchen/breakfast room to the front, a separate utility room, storage cupboard and a generously-sized reception room to the rear. This room has views overlooking the communal gardens. A staircase leads up to the third floor and the main bedroom, which is located to the rear of the property and has a balcony. There is a family bathroom with a separate

shower room, and second double bedroom to the front of the flat. The development also has off-street parking and a visitor parking permit for the residents

Ashcombe Court is located on Carlton Drive giving fantastic access to both East Putney underground (approx. 0.2 miles away) and Putney mainline station on Putney High street (approx. 0.4 miles away). Carlton Drive also connects to Putney Hill providing easy access to the A3. There are a plethora of shops, coffee shops and restaurants on the Upper Richmond road, at the junction with Carlton Drive, including a Little Waitrose, Cooperative supermarket, and Costa coffee shop

Two double bedrooms

Bathroom with separate shower

Eat-in kitchen/diner

EPC rating C - council tax band D - leasehold, 94 years remain

- Moments from the Underground
- £1819 service charge PA peppercorn ground rent
- Residents parking permit available
- Split level, 798 Sq ft
- No onward chain, ideal first time purchase