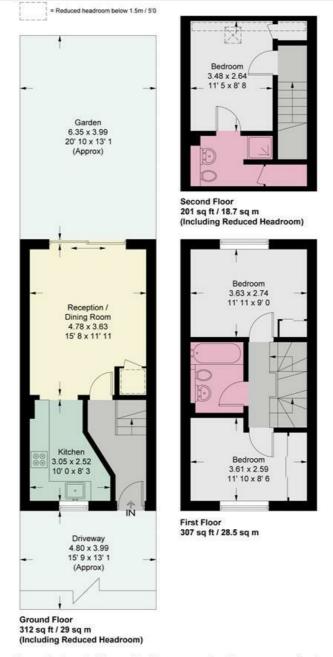

## **Hawthorne Place**

Approximate Gross Internal Area = 805 sq ft / 74.8 sq m (Excluding Reduced Headroom)
Reduced Headroom = 15 sq ft / 1.4 sq m
Total = 820 sq ft / 76.2 sq m

This plan is not to scale and must be used as layout guidance only. All measurements and areas are approximate and should not be relied upon to provide accurate information. This plan must not be relied upon when making property valuations, design considerations or any other such relevant decisions. We accept no responsibility or liability (whether in contract, tort or otherwise) in relation to any loss whatsoever arising from or in connection with any use of this plan or the adequacy, accuracy or completeness of it or any information within it.