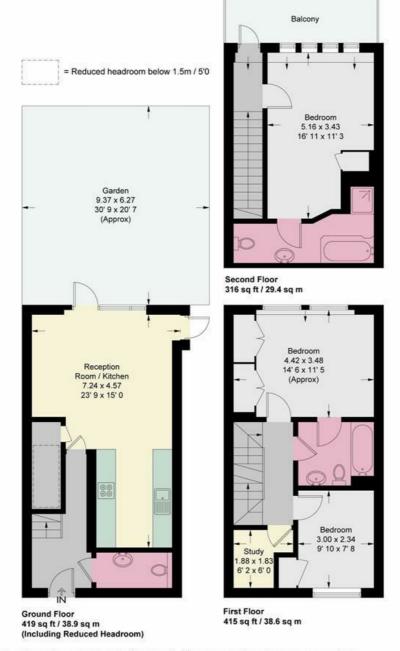

## **Pallister Terrace**

Approximate Gross Internal Area = 1150 sq ft / 106.9 sq m (Including Reduced Headroom)
Reduced Headroom = 17 sq ft / 1.6 sq m

This plan is not to scale and must be used as layout guidance only. All measurements and areas are approximate and should not be relied upon to provide accurate information. This plan must not be relied upon when making property valuations, design considerations or any other such relevant decisions. We accept no responsibility or liability (whether in contract, tort or otherwise) in relation to any loss whatsoever arising from or in connection with any use of this plan or the adequacy, accuracy or completeness of it or any information within it.