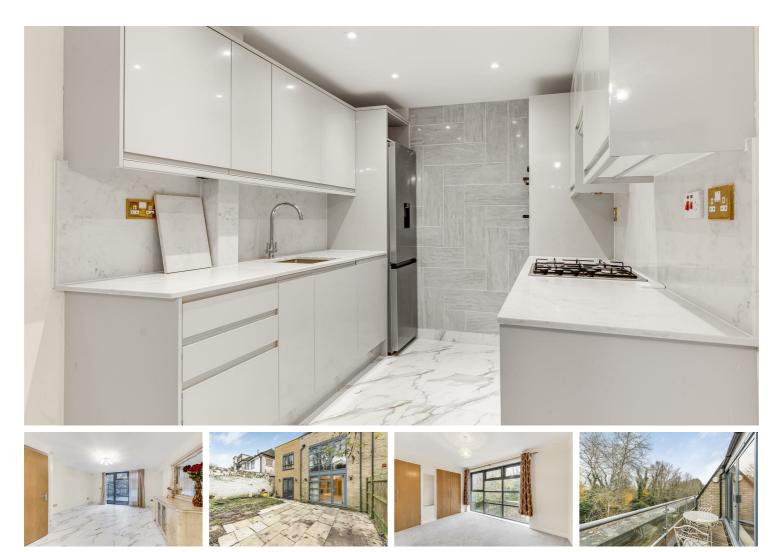

#### Per Month

Stunning three Bedroom / two bathroom house with private garden which backs on to Richmond Park. The property comprises three bedrooms, two bathroom (plus a down stairs cloak room), a lovely open plan kitchen reception room and a private rear garden.

Three Bedrooms Two Bathrooms Plus Cloakroom

- EPC C / Council Tax F / Holding Deposit £692.30
- A3
  Roehampton University
  Private Garden
  Richmond Park
- Minimum Term 12 Months / Deposit £3,461.53

OPEN 7 DAYS A WEEK • Weekdays until 9pm • Weekends until 5pm