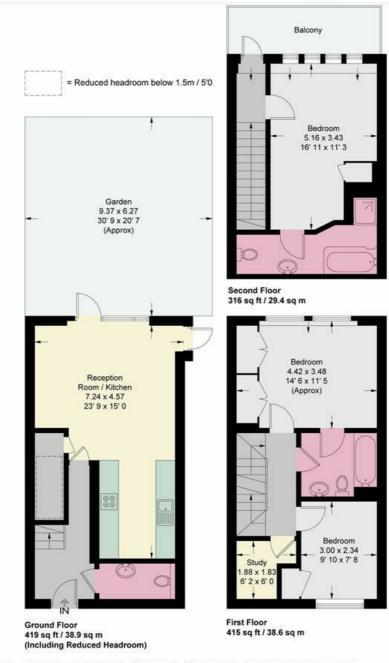

### Pallister Terrace

Approximate Gross Internal Area = 1150 sq ft / 106.9 sq m (Including Reduced Headroom) Reduced Headroom = 17 sq ft / 1.6 sq m

This plan is not to scale and must be used as layout guidance only. All measurements and areas are approximate and should not be relied upon to provide accurate information. This plan must not be relied upon when making property valuations, design considerations or any other such relevant decisions. We accept no responsibility or liability (whether in contract, tort or otherwise) in relation to any loss whatsoever arising from or in connection with any use of this plan or the adequacy, accuracy or completeness of it or any information within it.