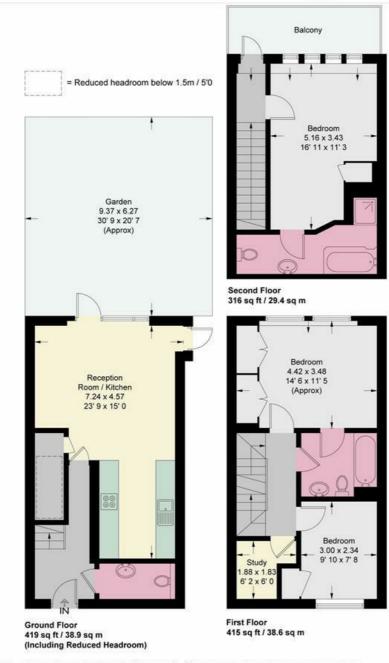

#### Pallister Terrace

Approximate Gross Internal Area = 1150 sq ft / 106.9 sq m (Including Reduced Headroom) Reduced Headroom = 17 sq ft / 1.6 sq m

This plan is not to scale and must be used as layout guidance only. All measurements and areas are approximate and should not be relied upon to provide accurate information. This plan must not be relied upon when making property valuations, design considerations or any other such relevant decisions. We accept no responsibility or liability (whether in contract, tort or otherwise) in relation to any loss whatsoever arising from or in connection with any use of this plan or the adequacy, accuracy or completeness of it or any information within it.