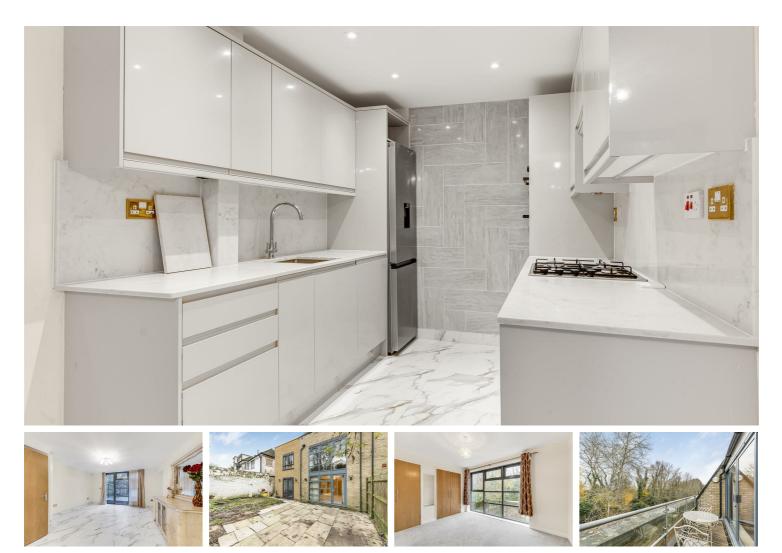

### Per Month

Stunning three Bedroom / two bathroom house with private garden which backs on to Richmond Park. The property comprises three bedrooms, two bathroom (plus a down stairs cloak room), a lovely open plan kitchen reception room and a private rear garden.

Three Bedrooms Two Bathrooms Plus Cloakroom

- . Open Plan Reception Room
- Modern Kitchen
- EPC C / Council Tax F / Holding Deposit £692.30

Minimum Term 12 Months / Deposit £3,461.53

OPEN 7 DAYS A WEEK • Weekdays until 9pm • Weekends until 5pm