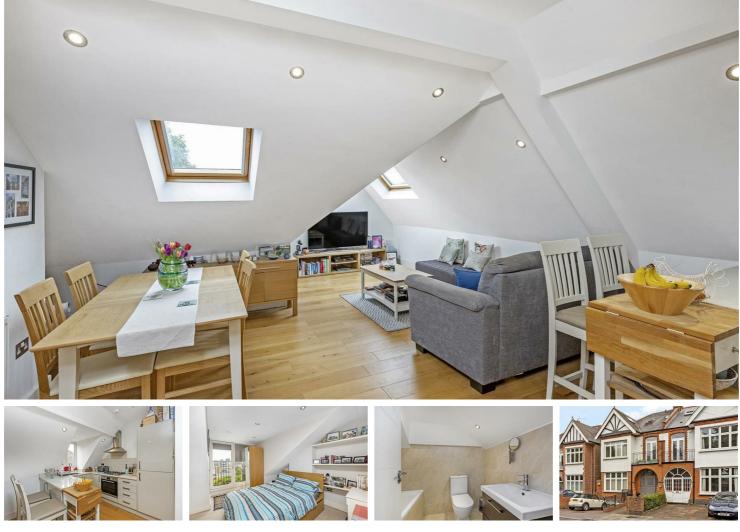

## £1,700 Per Month

Per Month

Located 5 minutes walk from Barnes train station, this second floor 618 Sq Ft period conversion flat is perfect for a professional couple or single occupant. Within easy access of the A3 and Richmond Park, the property is within close reach of all the amenities of the surrounding area. It comprises one double bedroom, en-suite bathroom and an open plan kitchen / living room. Further benefits include double glazing throughout, Juliett balcony with open views and a large storage room/walk in wardrobe.