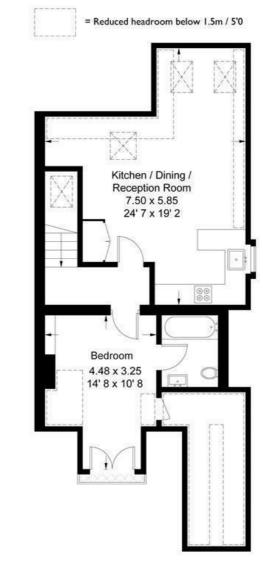

### **Roehampton Lane**

Approximate Gross Internal Area = 761 sq ft / 70.8 sq m (Including Reduced Headroom) Reduced Headroom = 143 sq ft / 13.3 sq m Total = 618 sq ft / 57.5 sq m (Excluding Reduced Headroom)

First Floor 47 sq ft / 4.4 sq m Second Floor 571 sq ft / 53.1 sq m (Excluding Reduced Headroom)

Not to scale, for guidance only and must not be relied upon as a statement of fact All measurements and areas are approximate only and have been prepared in accordance with the current edition of the RICS Code of Measuring Practice