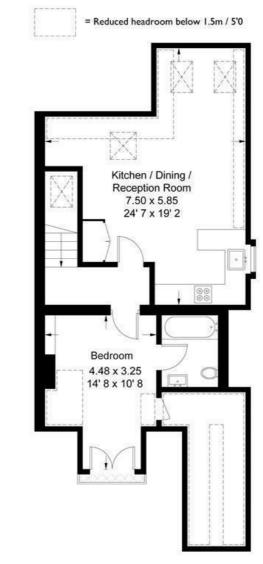

#### **Roehampton Lane**

Approximate Gross Internal Area = 761 sq ft / 70.8 sq m (Including Reduced Headroom) Reduced Headroom = 143 sq ft / 13.3 sq m Total = 618 sq ft / 57.5 sq m (Excluding Reduced Headroom)

First Floor 47 sq ft / 4.4 sq m Second Floor 571 sq ft / 53.1 sq m (Excluding Reduced Headroom)

Not to scale, for guidance only and must not be relied upon as a statement of fact All measurements and areas are approximate only and have been prepared in accordance with the current edition of the RICS Code of Measuring Practice