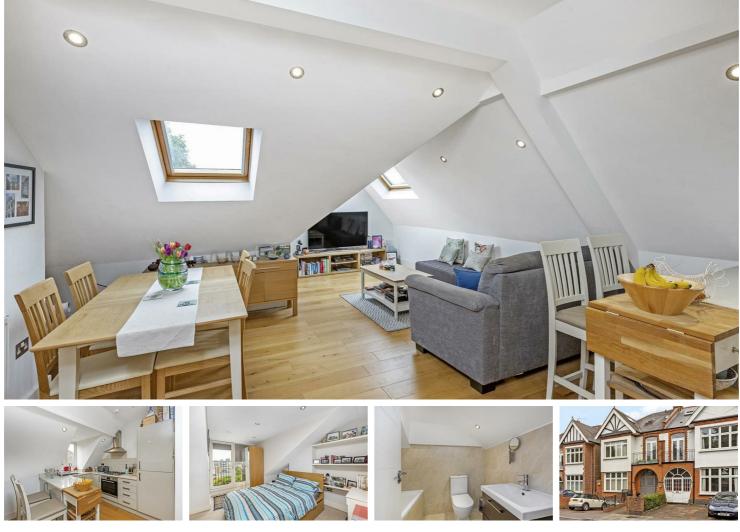

#### Per Month

Located 5 minutes walk from Barnes train station, this second floor 618 Sq Ft period conversion flat is perfect for a professional couple or single occupant. Within easy access of the A3 and Richmond Park, the property is within close reach of all the amenities of the surrounding area. It comprises one double bedroom, en-suite bathroom and an open plan kitchen / living room. Further benefits include double glazing throughout, Juliett balcony with open views and a large storage room/walk in wardrobe.