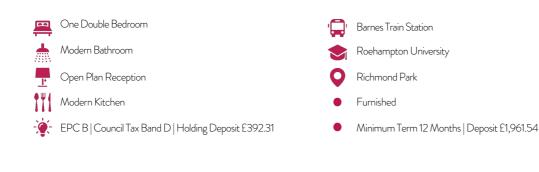

#### Per Month

Located 5 minutes walk from Barnes train station, this second floor 618 Sq Ft period conversion flat is perfect for a professional couple or single occupant. Within easy access of the A3 and Richmond Park, the property is within close reach of all the amenities of the surrounding area. It comprises one double bedroom, en-suite bathroom and an open plan kitchen / living room. Further benefits include double glazing throughout, Juliett balcony with open views and a large storage room/walk in wardrobe.