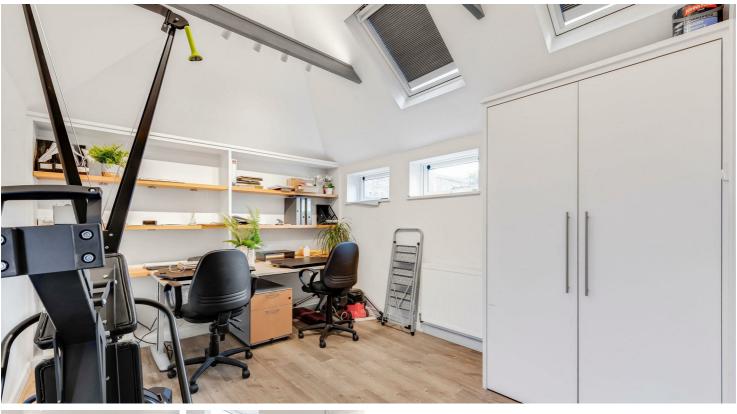

#### Per Calendar Month

A charming self-contained studio apartment located on sought-after White Hart Lane. This stylish property features a bright and spacious studio room with built-in cupboards and shelving, a modern open-plan kitchen, and a contemporary shower room. Additional eaves storage offers excellent practicality. The apartment boasts its own private entrance and is ideally positioned moments from the cafes, restaurants, and shops of White Hart Lane. The River Thames and Barnes Bridge Station are just a short stroll away, making it perfect for convenience and connectivity.

Modern Shower Room Large Studio Room

Studio Apartment

- Open Plan Kitchen
- EPC / Council Tax / Deposit £1153.84

- 📮' Barnes Bridge Station
- Private Building
- White Hart Lane
- River Thames
- 12 month Minimum Term / £230.76 Holding Deposit