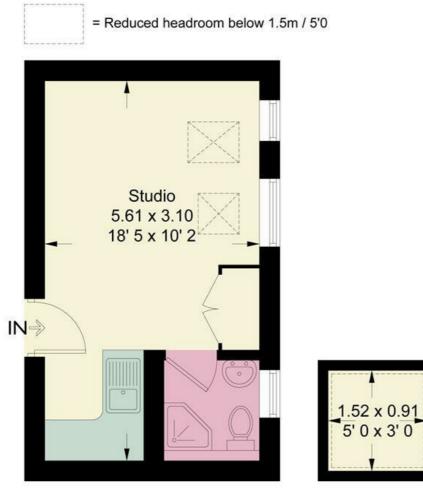

### White Hart Lane

Approximate Gross Internal Area = 199 sq ft / 18.5 sq m (Excluding Reduced Headroom) Reduced Headroom = 21 sq ft / 1.9 sq m Total = 220 sq ft / 20.4 sq m

Ground Floor 196 sq ft / 18.2 sq m Mezzanine 24 sq ft / 2.2 sq m (Including Reduced Headroom)

This plan is not to scale and must be used as layout guidance only. All measurements and areas are approximate and should not be relied upon to provide accurate information. This plan must not be relied upon when making property valuations, design considerations or any other such relevant decisions. We accept no responsibility or liability (whether in contract, tort or otherwise) in relation to any loss whatsoever arising from or in connection with any use of this plan or the adequacy, accuracy or completeness of it or any information within it.