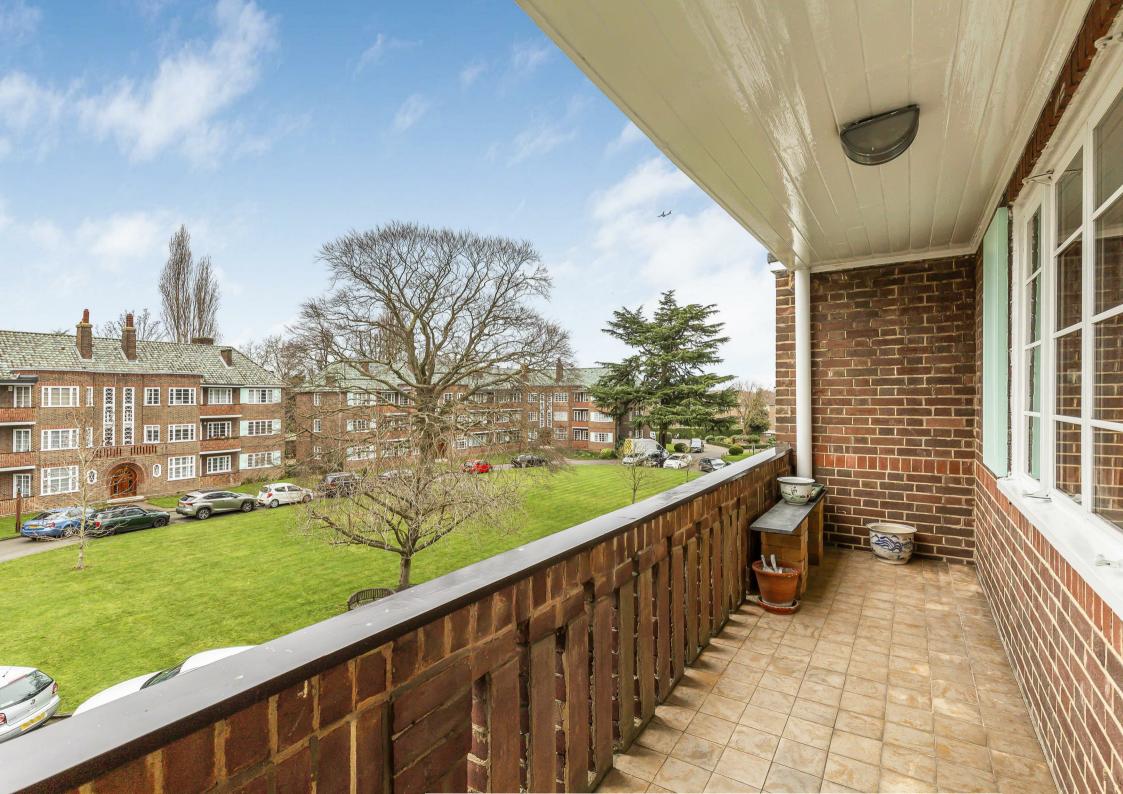

## Roehampton Close Putney SW15

A delightful three bedroom, second floor apartment situated in a tucked away art deco period apartment block overlooking an immaculate lawn square. The property benefits from a wealth of period features with accommodation measuring 1257 Sq ft.

Roehampton Close is an iconic landmark period development of art deco flats situated in its own grounds just off Roehampton Lane just opposite the highly regarded Roehampton Club. The closest underground station is East Putney (District Line) and the nearest mainline station is Barnes (Waterloo) minutes away to the north. There is also a good selection of schools in the area, both state, faith and private.