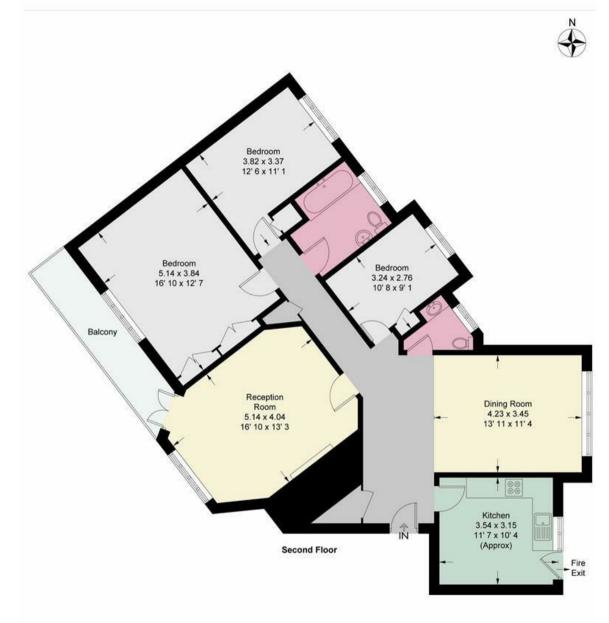

## **Roehampton Close**

Approximate Gross Internal Area = 1257 sq ft / 116.8 sq m

78 Lower Richmond Road
Putney
SW15 1LL

020 8788 6611 sales@japutney.co.uk www.jamesanderson.co.uk