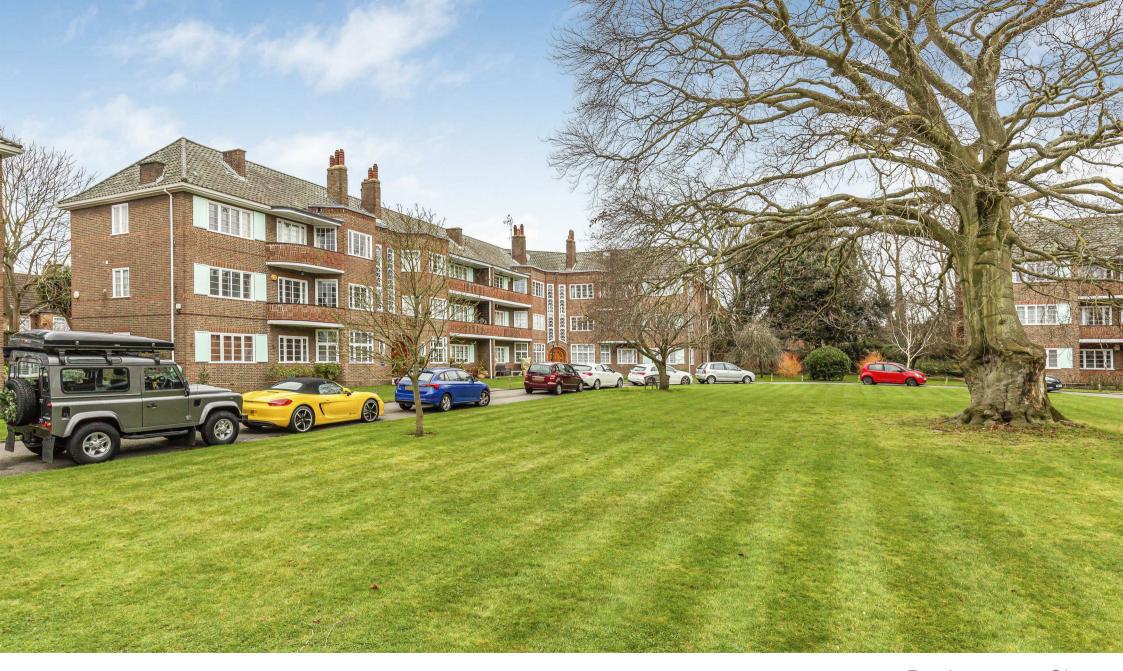

## Roehampton Close Putney SW15

A delightful three bedroom, second floor apartment situated in a tucked away art deco period apartment block overlooking an immaculate lawn square. The property benefits from a wealth of period features with accommodation measuring 1257 Sq ft.

Roehampton Close is an iconic landmark period development of art deco flats situated in its own grounds just off Roehampton Lane just opposite the highly regarded Roehampton Club. The closest underground station is East Putney (District Line) and the nearest mainline station is Barnes (Waterloo) minutes away to the north. There is also a good selection of schools in the area, both state, faith and private.