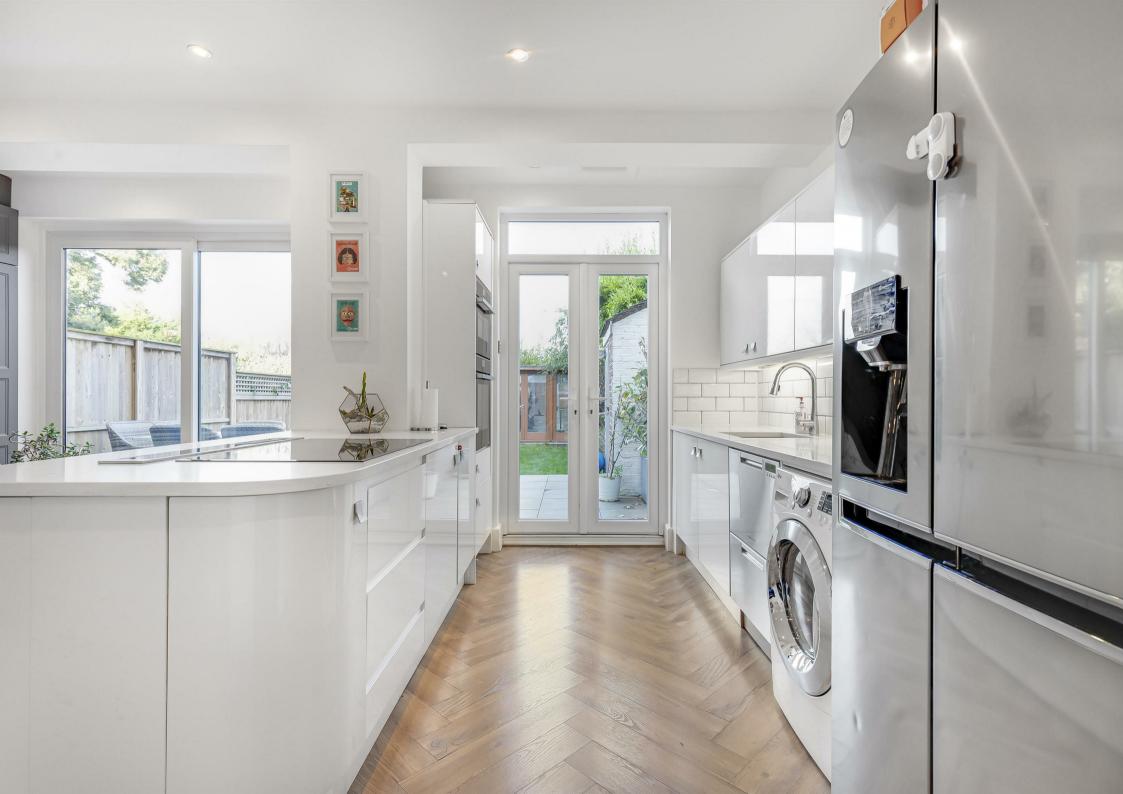

## Tangier Road Richmond TW10

Nestled on the desirable Tangier Road in Richmond, this beautifully presented three-bedroom house offers a perfect blend of comfort and long-term potential for the growing family. The property has been extensively refurbished by the current owners and offers three good sized bedrooms, a contemporary family bathroom, separate bay fronted reception room with log burner and an open plan kitchen / dining space that is ideal for entertaining. One of the standout features of this home is the large garden with a separate home office and potential to further extend into both loft area and at the rear (STPP).