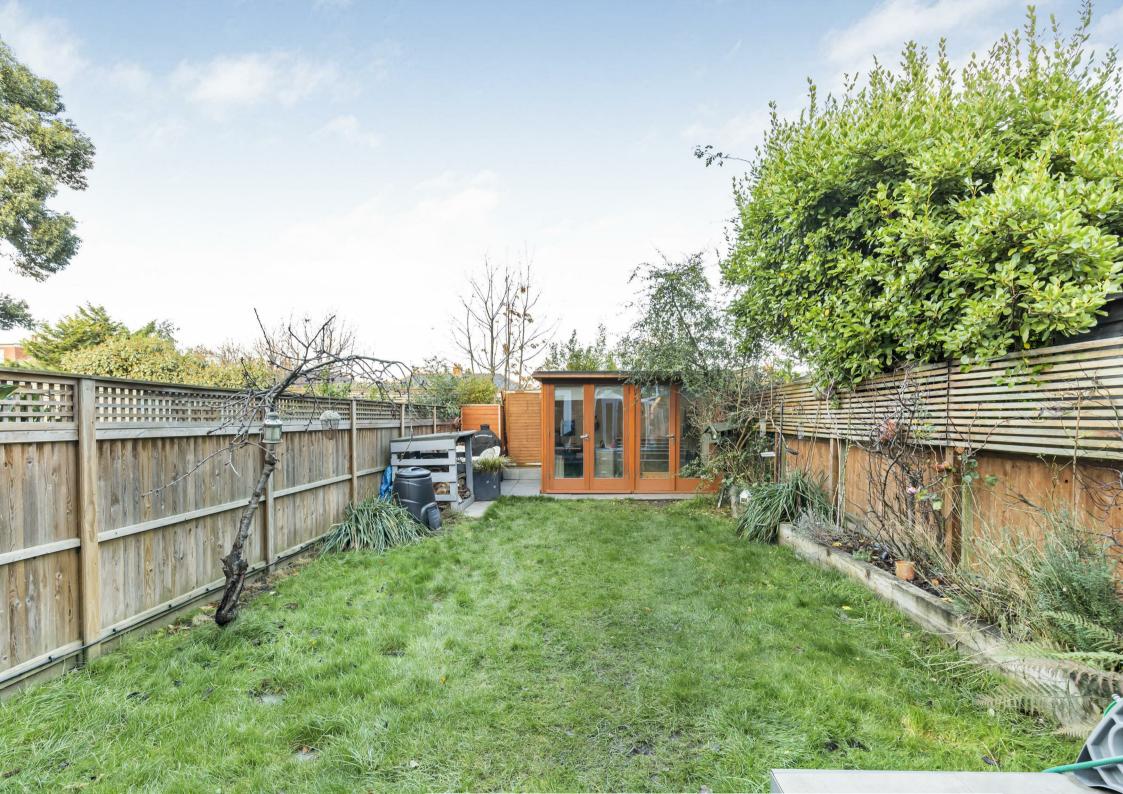

## Tangier Road Richmond TW10

Nestled on the desirable Tangier Road in Richmond, this beautifully presented three-bedroom house offers a perfect blend of comfort and long-term potential for the growing family. The property has been extensively refurbished by the current owners and offers three good sized bedrooms, a contemporary family bathroom, separate bay fronted reception room with log burner and an open plan kitchen / dining space that is ideal for entertaining. One of the standout features of this home is the large garden with a separate home office and potential to further extend into both loft area and at the rear (STPP).

Approximate Gross Internal Area = 1229 sq ft / 114.2 sq m (Including Office)

Office = 83 sq ft / 7.8 sq m

Garden 14.99 x 6.25 49' 2 x 20' 6 (Approx)

This plan is not to scale and must be used as layout guidance only. All measurements and areas are approximate and should not be relied upon to provide accurate information. This plan must not be relied upon when making property valuations, design considerations or any other such relevant decisions. We accept no responsibility or liability (whether in contract, tort or otherwise) in relation to any loss whatsoever arising from or in connection with any use of this plan or the adequacy, accuracy or completeness of it or any information within it.