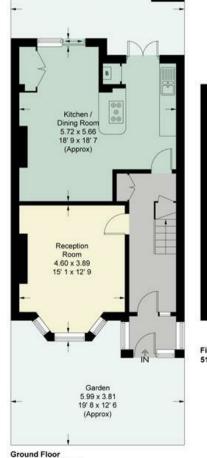

Approximate Gross Internal Area = 1229 sq ft / 114.2 sq m (Including Office)

Office = 83 sq ft / 7.8 sq m

Garden 14.99 x 6.25 49' 2 x 20' 6 (Approx)

This plan is not to scale and must be used as layout guidance only. All measurements and areas are approximate and should not be relied upon to provide accurate information. This plan must not be relied upon when making property valuations, design considerations or any other such relevant decisions. We accept no responsibility or liability (whether in contract, tort or otherwise) in relation to any loss whatsoever arising from or in connection with any use of this plan or the adequacy, accuracy or completeness of it or any information within it.

631 sq ft / 58.6 sq m

363 Upper Richmond Road West East Sheen SW14 7NX

> 020 8876 6611 sales@jasheen.co.uk www.jamesanderson.co.uk