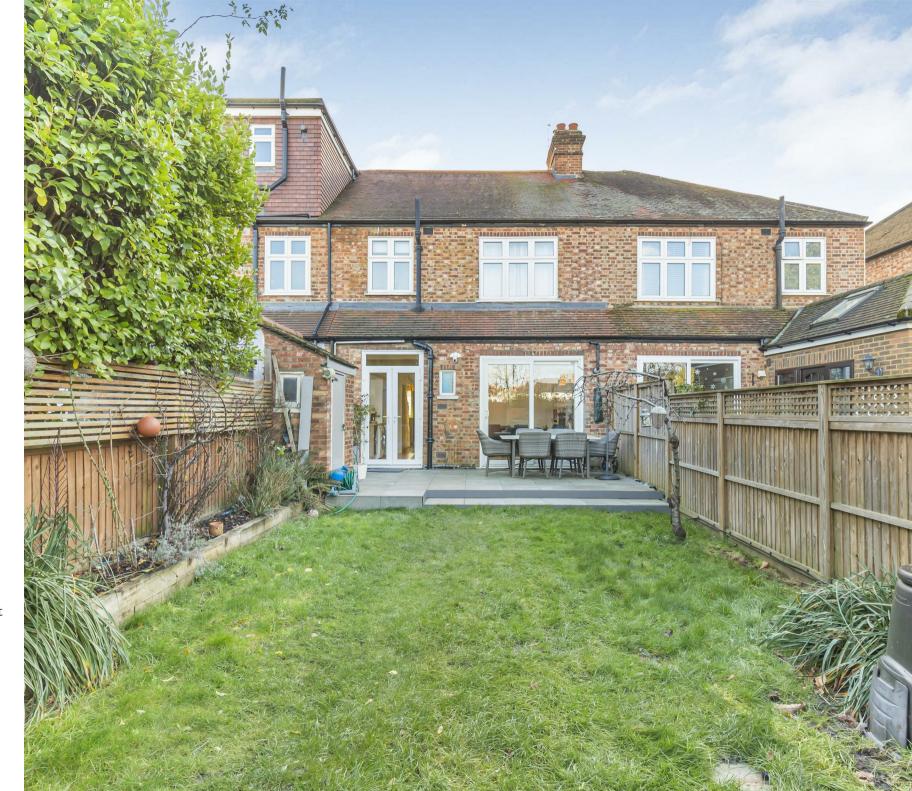

## Tangier Road Richmond TW10

Nestled on the desirable Tangier Road in Richmond, this beautifully presented three-bedroom house offers a perfect blend of comfort and long-term potential for the growing family. The property has been extensively refurbished by the current owners and offers three good sized bedrooms, a contemporary family bathroom, separate bay fronted reception room with log burner and an open plan kitchen / dining space that is ideal for entertaining. One of the standout features of this home is the large garden with a separate home office and potential to further extend into both loft area and at the rear (STPP).