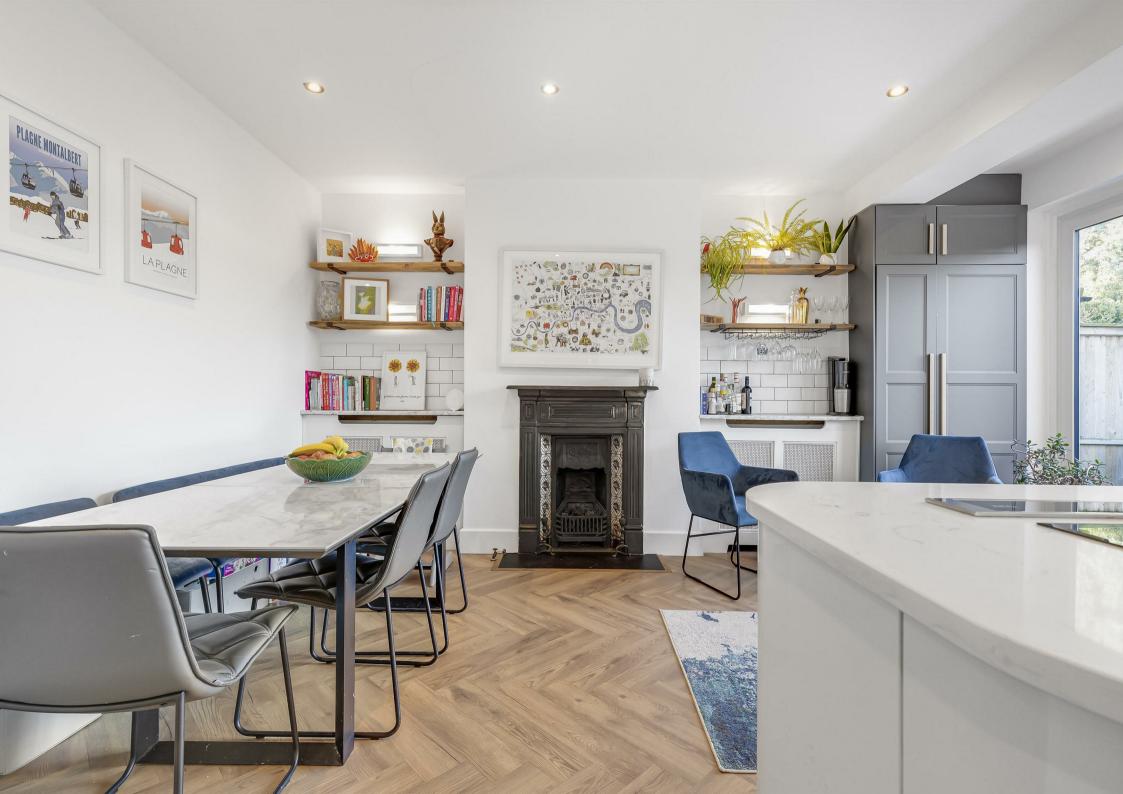

## Tangier Road Richmond TW10

Nestled on the desirable Tangier Road in Richmond, this beautifully presented three-bedroom house offers a perfect blend of comfort and long-term potential for the growing family. The property has been extensively refurbished by the current owners and offers three good sized bedrooms, a contemporary family bathroom, separate bay fronted reception room with log burner and an open plan kitchen / dining space that is ideal for entertaining. One of the standout features of this home is the large garden with a separate home office and potential to further extend into both loft area and at the rear (STPP).