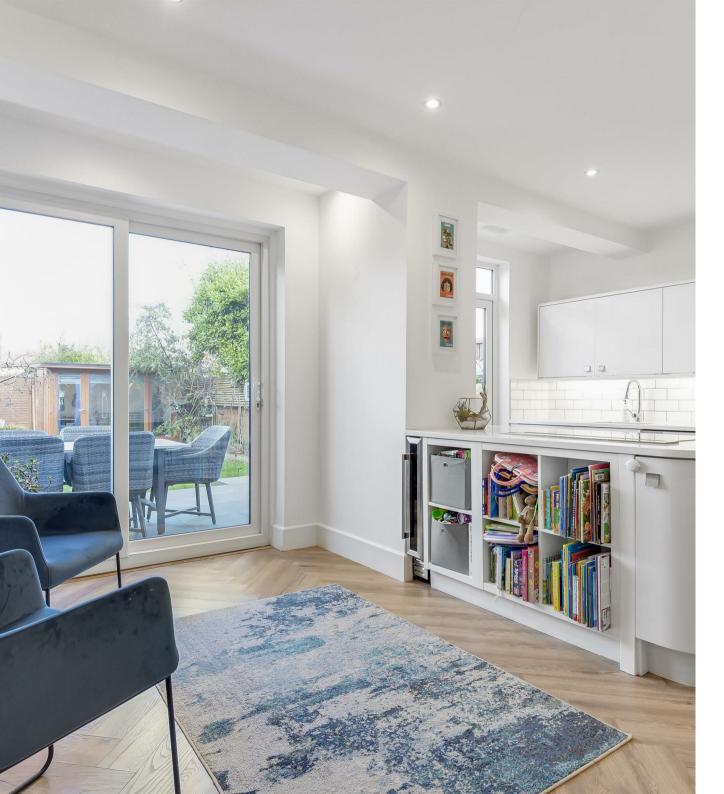

## Tangier Road Richmond TW10

Nestled on the desirable Tangier Road in Richmond, this beautifully presented three-bedroom house offers a perfect blend of comfort and long-term potential for the growing family. The property has been extensively refurbished by the current owners and offers three good sized bedrooms, a contemporary family bathroom, separate bay fronted reception room with log burner and an open plan kitchen / dining space that is ideal for entertaining. One of the standout features of this home is the large garden with a separate home office and potential to further extend into both loft area and at the rear (STPP).