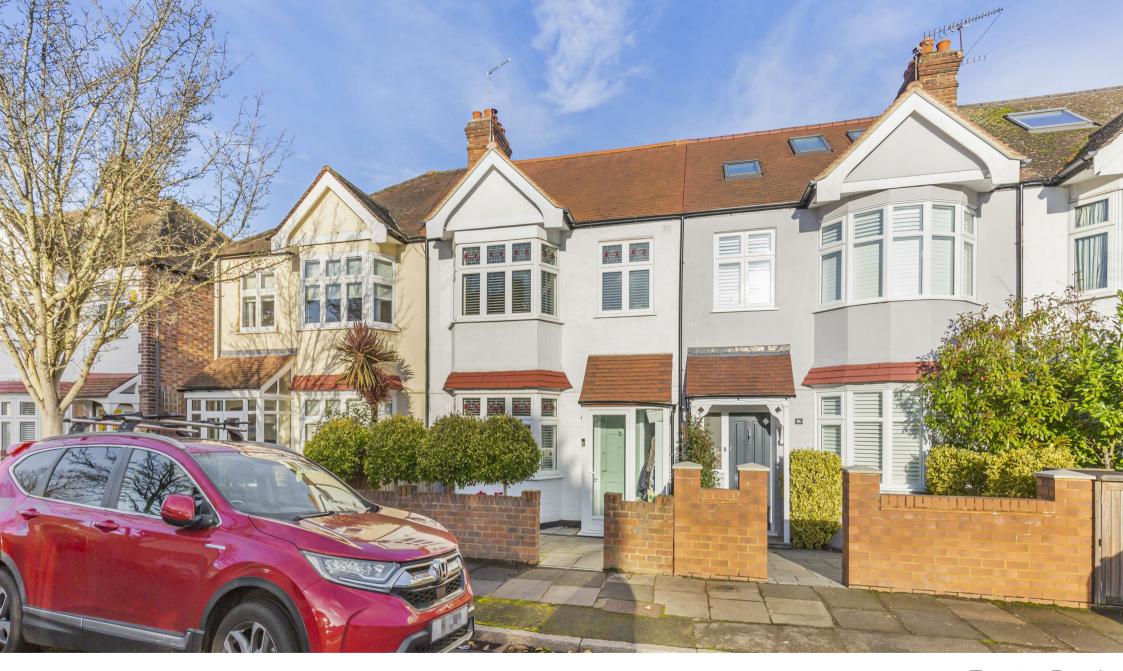

Tangier Road Richmond TW10 £1,095,000

## Tangier Road Richmond TW10

Nestled on the desirable Tangier Road in Richmond, this beautifully presented three-bedroom house offers a perfect blend of comfort and long-term potential for the growing family. The property has been extensively refurbished by the current owners and offers three good sized bedrooms, a contemporary family bathroom, separate bay fronted reception room with log burner and an open plan kitchen / dining space that is ideal for entertaining. One of the standout features of this home is the large garden with a separate home office and potential to further extend into both loft area and at the rear (STPP).