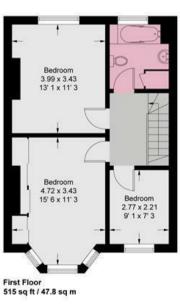

Approximate Gross Internal Area = 1229 sq ft / 114.2 sq m (Including Office)

Office = 83 sq ft / 7.8 sq m

Garden 14.99 x 6.25 49' 2 x 20' 6 (Approx)

This plan is not to scale and must be used as layout guidance only. All measurements and areas are approximate and should not be relied upon to provide accurate information. This plan must not be relied upon when making property valuations, design considerations or any other such relevant decisions. We accept no responsibility or liability (whether in contract, tort or otherwise) in relation to any loss whatsoever arising from or in connection with any use of this plan or the adequacy, accuracy or completeness of it or any information within it.