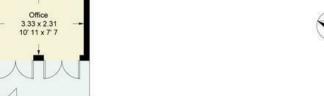

Approximate Gross Internal Area = 1229 sq ft / 114.2 sq m (Including Office)

Office = 83 sq ft / 7.8 sq m

Garden 14.99 x 6.25 49' 2 x 20' 6 (Approx)

This plan is not to scale and must be used as layout guidance only. All measurements and areas are approximate and should not be relied upon to provide accurate information. This plan must not be relied upon when making property valuations, design considerations or any other such relevant decisions. We accept no responsibility or liability (whether in contract, tort or otherwise) in relation to any loss whatsoever arising from or in connection with any use of this plan or the adequacy, accuracy or completeness of it or any information within it.