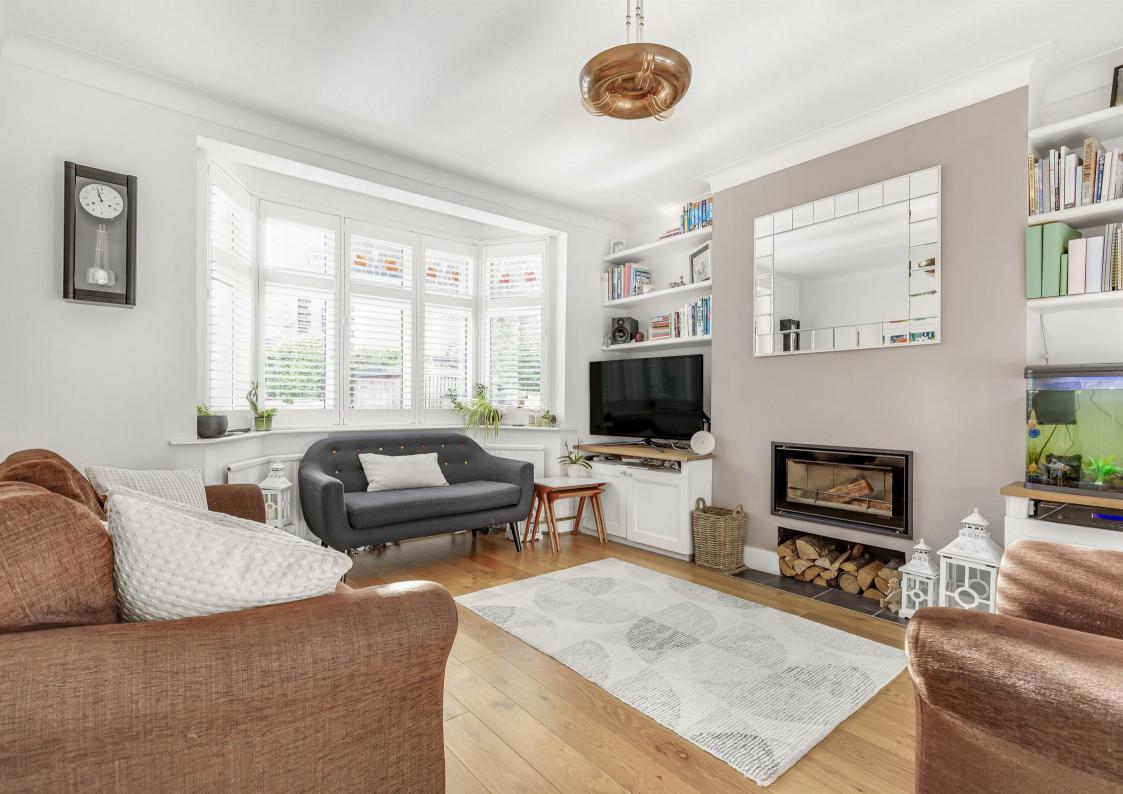

## Tangier Road Richmond TW10

Nestled on the desirable Tangier Road in Richmond, this beautifully presented three-bedroom house offers a perfect blend of comfort and long-term potential for the growing family. The property has been extensively refurbished by the current owners and offers three good sized bedrooms, a contemporary family bathroom, separate bay fronted reception room with log burner and an open plan kitchen / dining space that is ideal for entertaining. One of the standout features of this home is the large garden with a separate home office and potential to further extend into both loft area and at the rear (STPP).