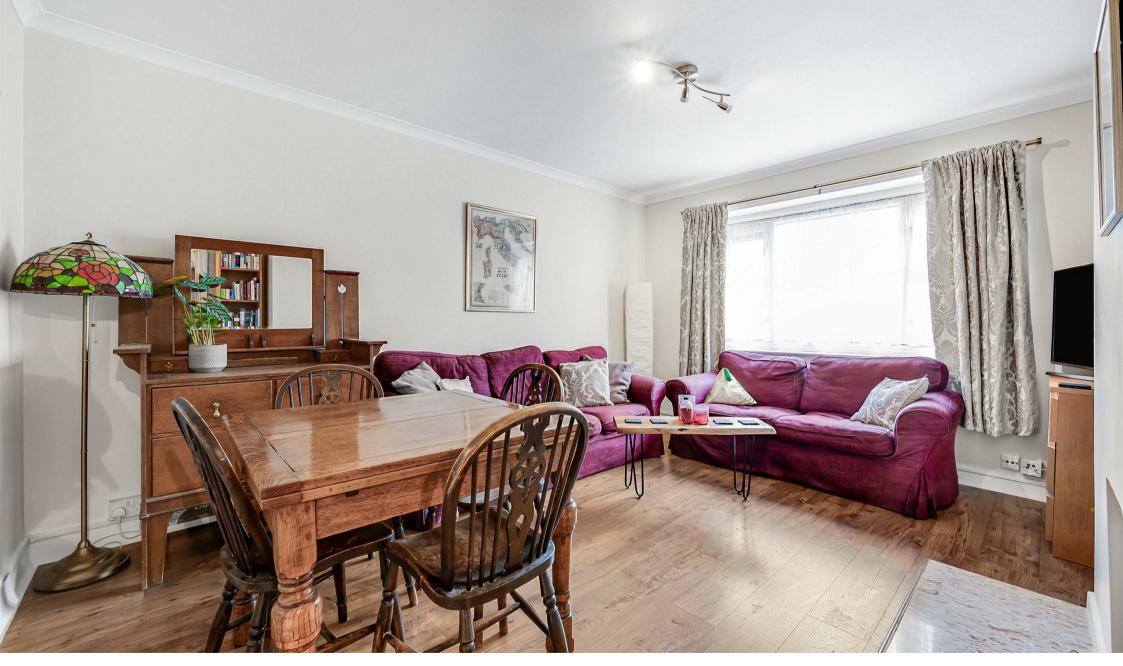

## White Hart Lane Barnes SW13

A beautifully presented ground-floor two-bedroom apartment on White Hart Lane. The property features a contemporary kitchen with a gas hob and ample storage, a stylish bathroom with a rainfall shower over the bath, and two spacious double bedrooms. The bright reception room and wooden flooring throughout add to its appeal. Additional benefits include plenty of internal storage, a spacious utility cupboard and a large external storage cupboard. Ideally located close to White Hart Lane's shops, restaurants, and cafes, it's a short walk to local outstanding primary schools and both Barnes Bridge and Barnes train stations.