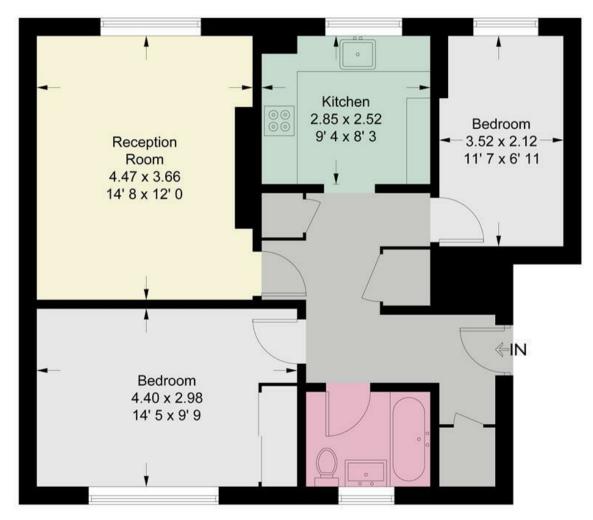

## White Hart Lane

Approximate Gross Internal Area = 679 sq ft / 63.1 sq m

**Ground Floor** 

This plan is not to scale and must be used as layout guidance only. All measurements and areas are approximate and should not be relied upon to provide accurate information. This plan must not be relied upon when making property valuations, design considerations or any other such relevant decisions. We accept no responsibility or liability (whether in contract, tort or otherwise) in relation to any loss whatsoever arising from or in connection with any use of this plan or the adequacy, accuracy or completeness of it or any information within it.