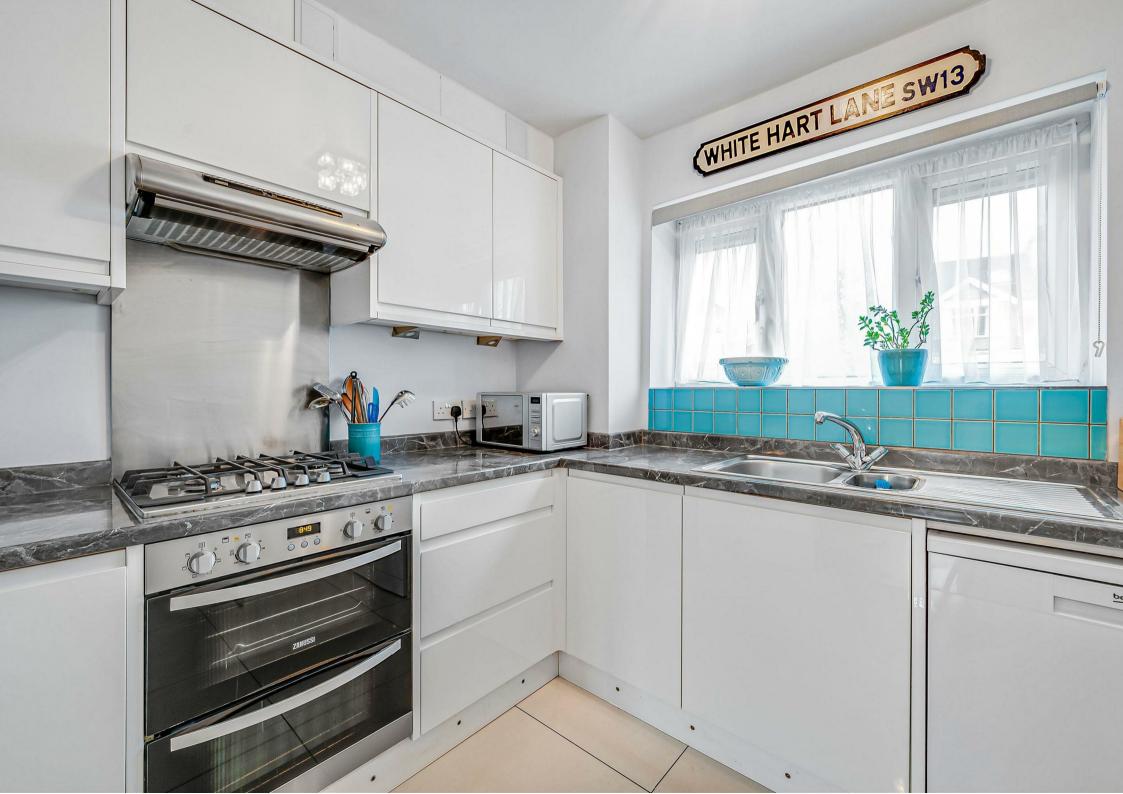

## White Hart Lane Barnes SW13

A beautifully presented ground-floor two-bedroom apartment on White Hart Lane. The property features a contemporary kitchen with a gas hob and ample storage, a stylish bathroom with a rainfall shower over the bath, and two spacious double bedrooms. The bright reception room and wooden flooring throughout add to its appeal. Additional benefits include plenty of internal storage, a spacious utility cupboard and a large external storage cupboard. Ideally located close to White Hart Lane's shops, restaurants, and cafes, it's a short walk to local outstanding primary schools and both Barnes Bridge and Barnes train stations.