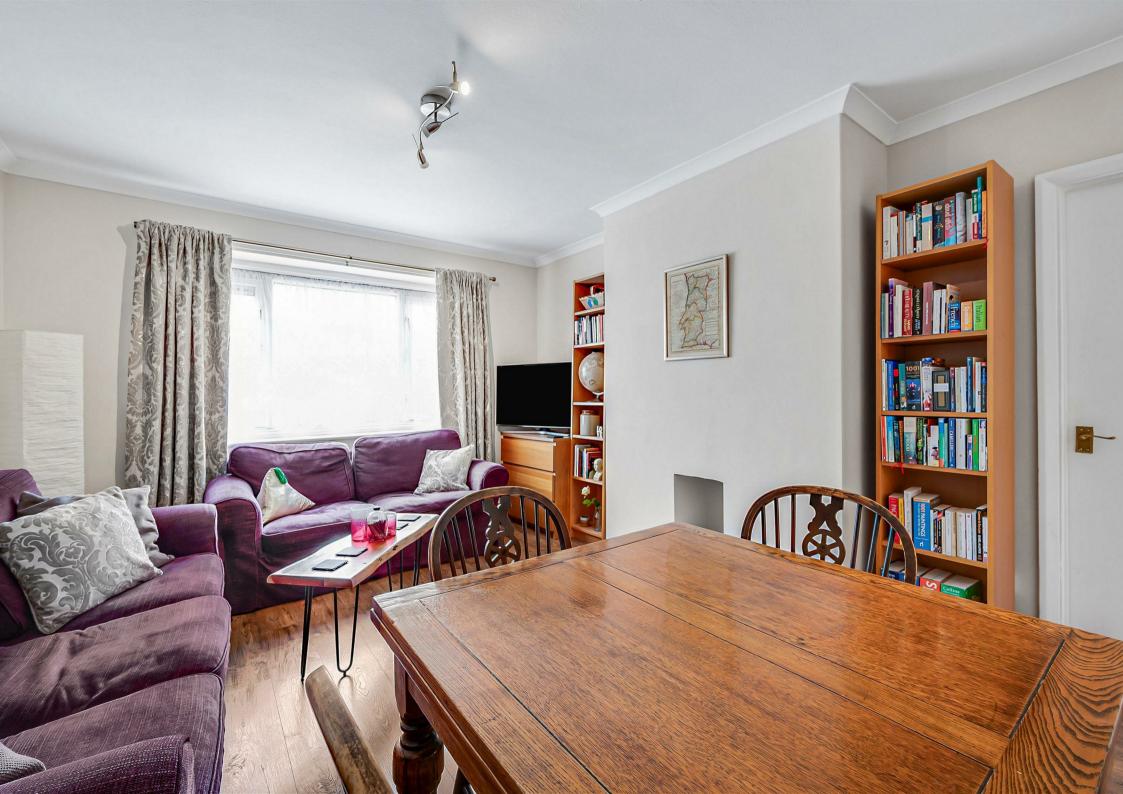

## White Hart Lane Barnes SW13

A beautifully presented ground-floor two-bedroom apartment on White Hart Lane. The property features a contemporary kitchen with a gas hob and ample storage, a stylish bathroom with a rainfall shower over the bath, and two spacious double bedrooms. The bright reception room and wooden flooring throughout add to its appeal. Additional benefits include plenty of internal storage, a spacious utility cupboard and a large external storage cupboard. Ideally located close to White Hart Lane's shops, restaurants, and cafes, it's a short walk to local outstanding primary schools and both Barnes Bridge and Barnes train stations.