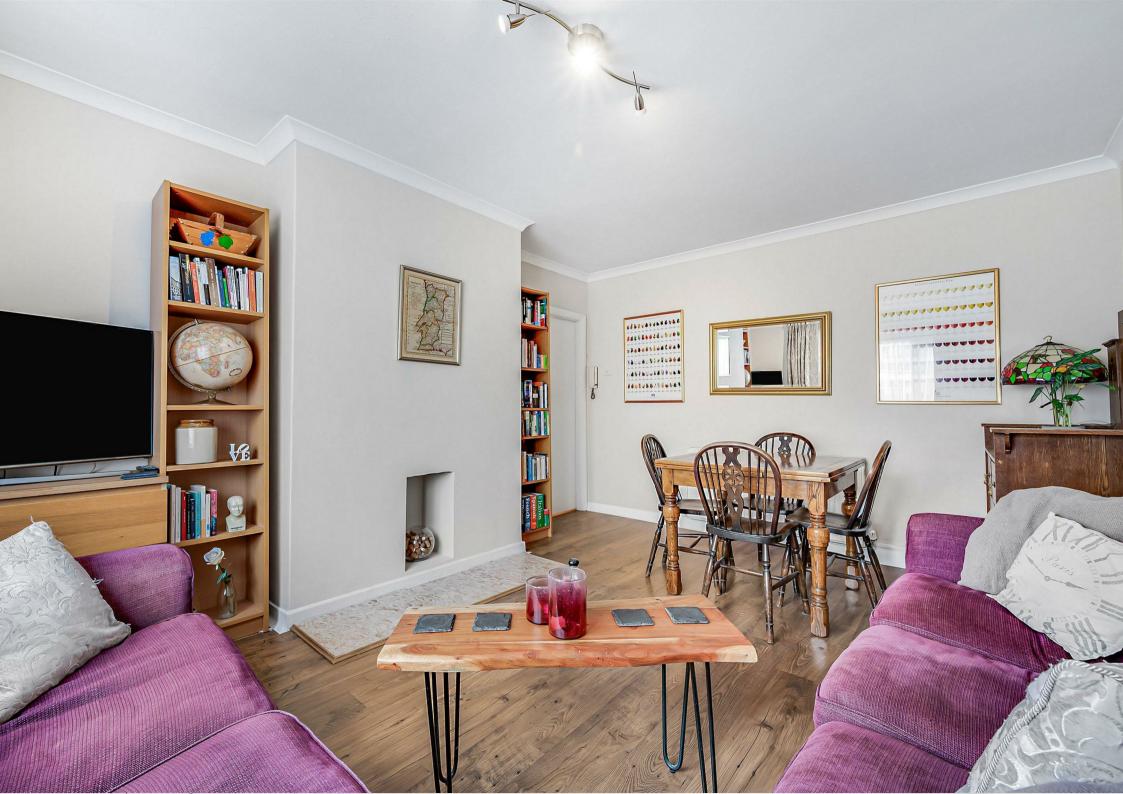

## White Hart Lane Barnes SW13

A beautifully presented ground-floor two-bedroom apartment on White Hart Lane. The property features a contemporary kitchen with a gas hob and ample storage, a stylish bathroom with a rainfall shower over the bath, and two spacious double bedrooms. The bright reception room and wooden flooring throughout add to its appeal. Additional benefits include plenty of internal storage, a spacious utility cupboard and a large external storage cupboard. Ideally located close to White Hart Lane's shops, restaurants, and cafes, it's a short walk to local outstanding primary schools and both Barnes Bridge and Barnes train stations.