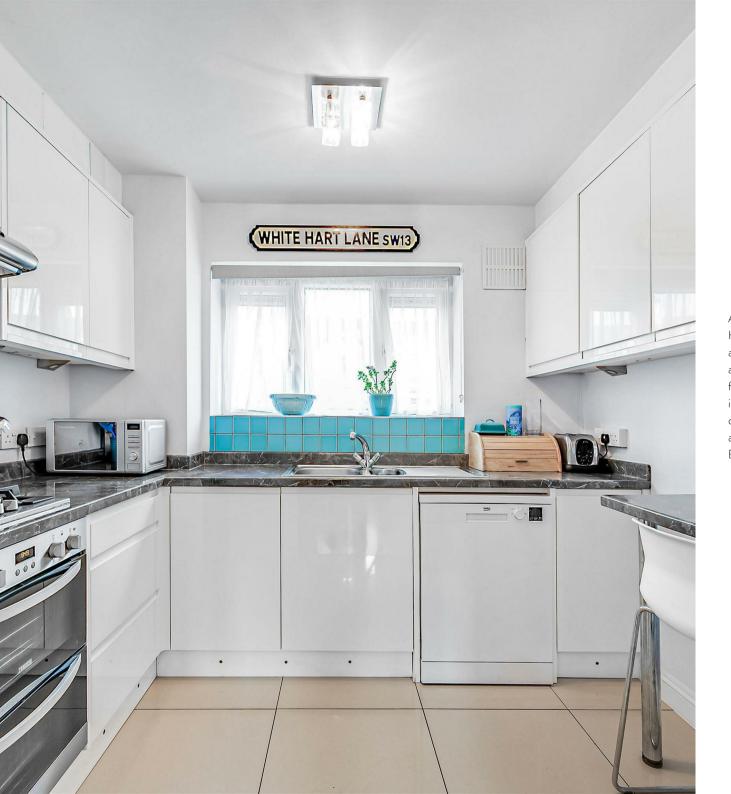

## White Hart Lane Barnes SW13

A beautifully presented ground-floor two-bedroom apartment on White Hart Lane. The property features a contemporary kitchen with a gas hob and ample storage, a stylish bathroom with a rainfall shower over the bath, and two spacious double bedrooms. The bright reception room and wooden flooring throughout add to its appeal. Additional benefits include plenty of internal storage, a spacious utility cupboard and a large external storage cupboard. Ideally located close to White Hart Lane's shops, restaurants, and cafes, it's a short walk to local outstanding primary schools and both Barnes Bridge and Barnes train stations.