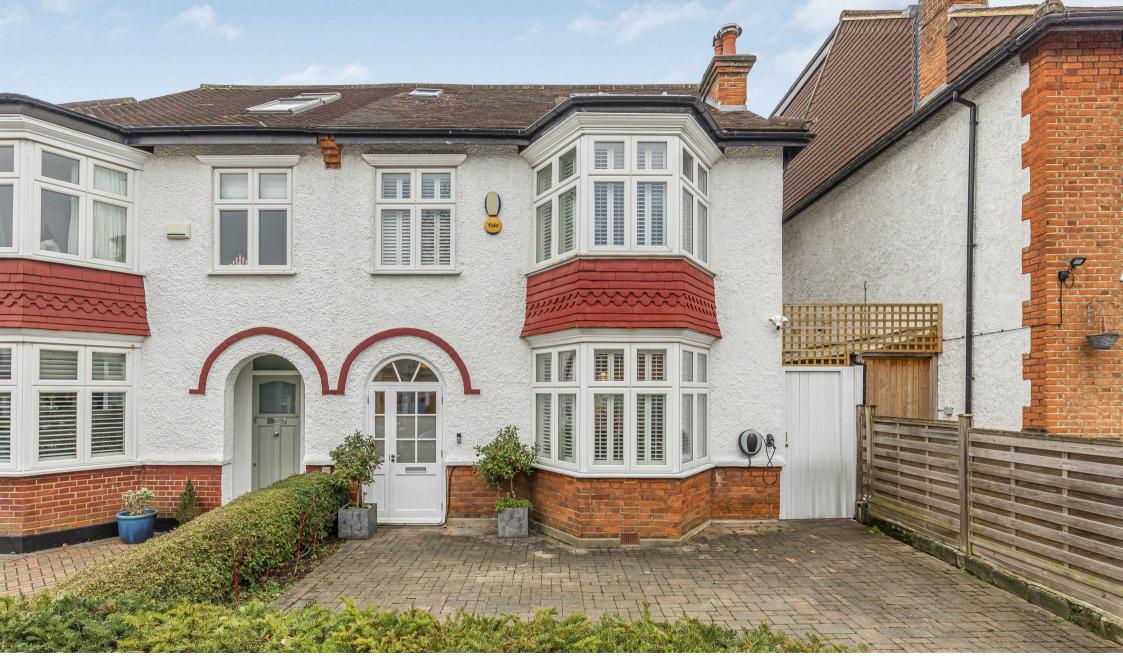

Richmond Park Road London SW14 £1,795,000

## Richmond Park Road London SW14

An immaculate semi-detached family home situated on Richmond Park Road, a prestigious East Sheen address close to Sheen Gate entrance to Richmond Park. This wonderful property offers excellent entertaining space on the ground floor whilst the upstairs offers four bedrooms and two bathrooms. There is a wonderful private garden and off street parking out the front.

Richmond Park Road is popular tree-lined road on the Parkside of Sheen, approximately a quarter of a mile away from the main Sheen shopping centre. Mortlake Railway Station providing a service to Clapham Junction and Waterloo, is within half a mile.