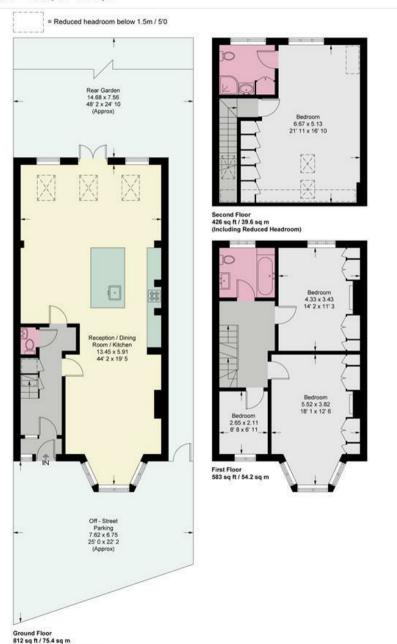

## **Richmond Park Road**

Approximate Gross Internal Area = 1821 sq ft / 169.2 sq m (Including Reduced Headroom) Reduced Headroom = 45 sq ft / 4.2 sq m

N

This plan is not to scale and must be used as layout guidance only. All measurements and areas are approximate and should not be relied upon to provide accurate information. This plan must not be relied upon when making property valuations, design considerations or any other such relevant decisions. We accept no responsibility or liability (whether in contract, tort or otherwise) in relation to any loss whatsoever arising from or in connection with any use of this plan or the adequacy, accuracy or completeness of it or any information within it.

(Including Reduced Headroom)

 $(J\lambda)$ 

363 Upper Richmond Road West East Sheen SW14 7NX

> 020 8876 6611 sales@jasheen.co.uk www.jamesanderson.co.uk