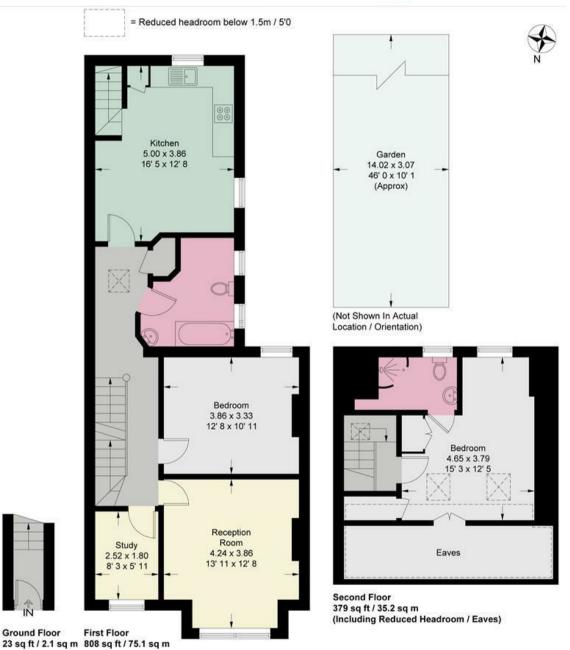

## **Kingsway**

Approximate Gross Internal Area = 1210 sq ft / 112.4 sq m (Including Reduced Headroom / Eaves)
Reduced Headroom / Eaves = 128 sq ft / 11.9 sq m

This plan is not to scale and must be used as layout guidance only. All measurements and areas are approximate and should not be relied upon to provide accurate information. This plan must not be relied upon when making property valuations, design considerations or any other such relevant decisions. We accept no responsibility or liability (whether in contract, tort or otherwise) in relation to any loss whatsoever arising from or in connection with any use of this plan or the adequacy, accuracy or completeness of it or any information within it.