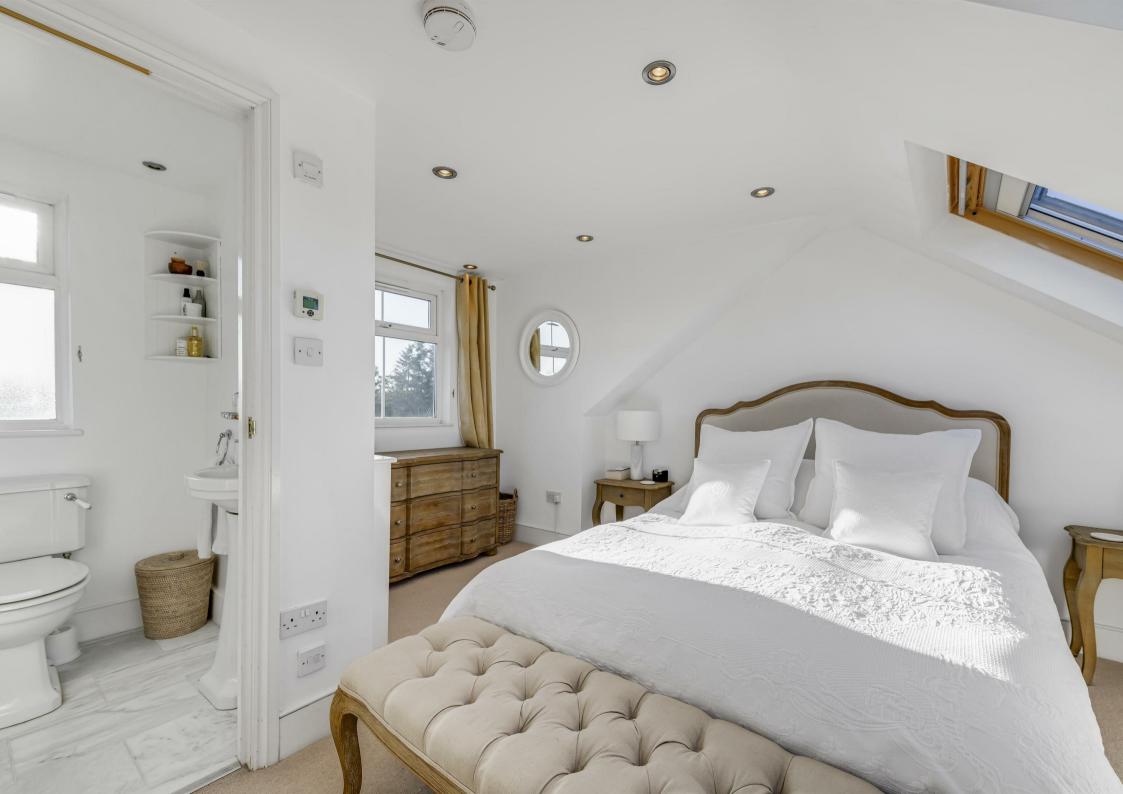

## Kingsway London SW14

\*FIRST FLOOR MAISONETTE - 1,200 SQft - PRIVATE SOUTH FACING GARDEN - 3 BEDROOMS\*

A well presented split level three-bedroom, loft converted Edwardian maisonette with a south facing private garden. This superb flat is presented in excellent decorative order and is accessed via its own front door. The first floor accommodation offers a bright and spacious refitted kitchen/dining room with stairs leading down to the rear garden and utility space, a separate reception room, two bedrooms and a large family bathroom. The extended loft hosts the principal double bedroom with eaves storage space and an en-suite shower room. There is also a private south facing rear garden with useful rear access.