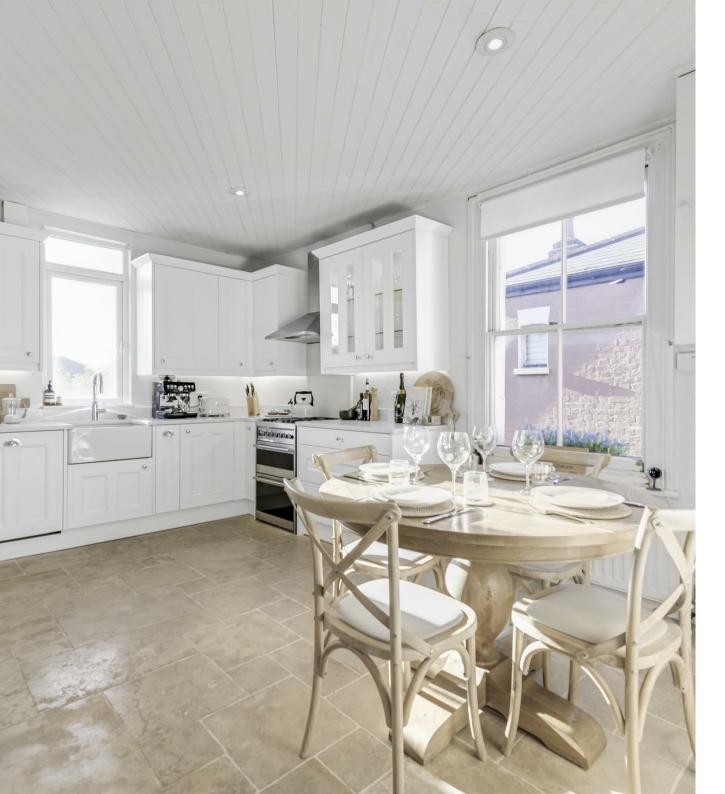

## Kingsway London SW14

\*FIRST FLOOR MAISONETTE - 1,200 SQft - PRIVATE SOUTH FACING GARDEN - 3 BEDROOMS\*

A well presented split level three-bedroom, loft converted Edwardian maisonette with a south facing private garden. This superb flat is presented in excellent decorative order and is accessed via its own front door. The first floor accommodation offers a bright and spacious refitted kitchen/dining room with stairs leading down to the rear garden and utility space, a separate reception room, two bedrooms and a large family bathroom. The extended loft hosts the principal double bedroom with eaves storage space and an en-suite shower room. There is also a private south facing rear garden with useful rear access.