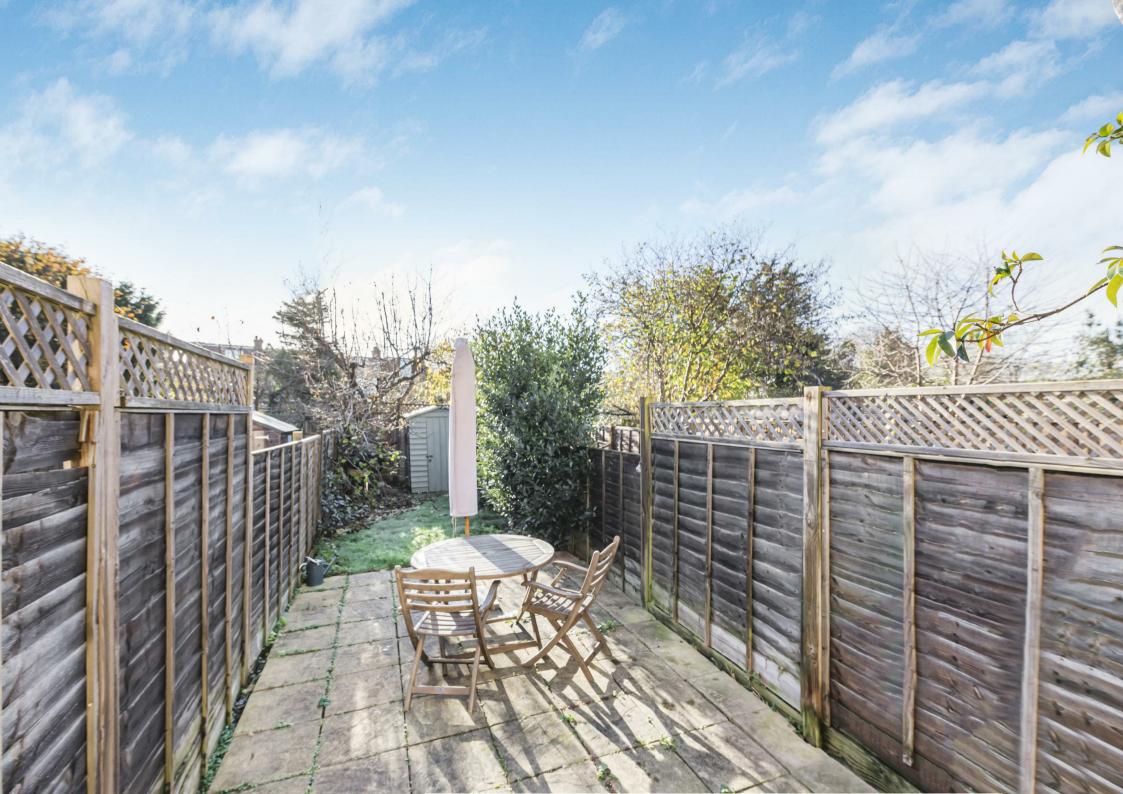

## Kingsway London SW14

\*FIRST FLOOR MAISONETTE - 1,200 SQft - PRIVATE SOUTH FACING GARDEN - 3 BEDROOMS\*

A well presented split level three-bedroom, loft converted Edwardian maisonette with a south facing private garden. This superb flat is presented in excellent decorative order and is accessed via its own front door. The first floor accommodation offers a bright and spacious refitted kitchen/dining room with stairs leading down to the rear garden and utility space, a separate reception room, two bedrooms and a large family bathroom. The extended loft hosts the principal double bedroom with eaves storage space and an en-suite shower room. There is also a private south facing rear garden with useful rear access.