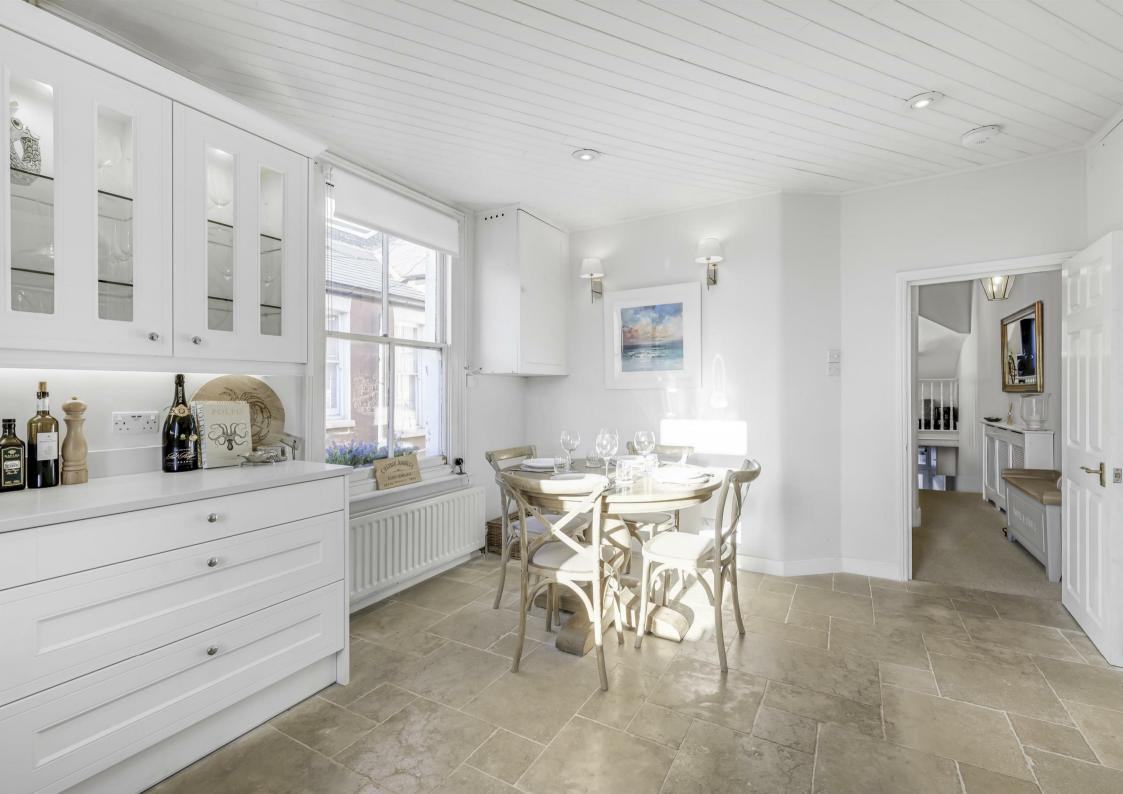

## Kingsway London SW14

\*FIRST FLOOR MAISONETTE - 1,200 SQft - PRIVATE SOUTH FACING GARDEN - 3 BEDROOMS\*

A well presented split level three-bedroom, loft converted Edwardian maisonette with a south facing private garden. This superb flat is presented in excellent decorative order and is accessed via its own front door. The first floor accommodation offers a bright and spacious refitted kitchen/dining room with stairs leading down to the rear garden and utility space, a separate reception room, two bedrooms and a large family bathroom. The extended loft hosts the principal double bedroom with eaves storage space and an en-suite shower room. There is also a private south facing rear garden with useful rear access.