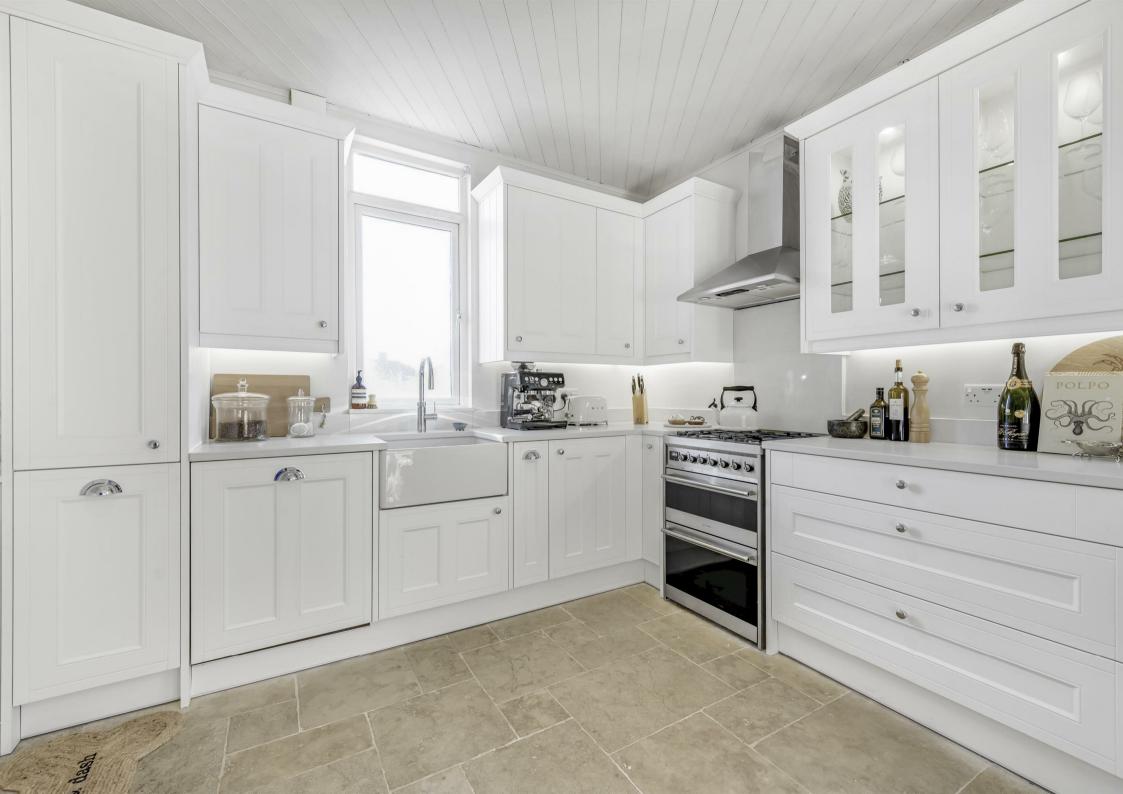

## Kingsway London SW14

\*FIRST FLOOR MAISONETTE - 1,200 SQft - PRIVATE SOUTH FACING GARDEN - 3 BEDROOMS\*

A well presented split level three-bedroom, loft converted Edwardian maisonette with a south facing private garden. This superb flat is presented in excellent decorative order and is accessed via its own front door. The first floor accommodation offers a bright and spacious refitted kitchen/dining room with stairs leading down to the rear garden and utility space, a separate reception room, two bedrooms and a large family bathroom. The extended loft hosts the principal double bedroom with eaves storage space and an en-suite shower room. There is also a private south facing rear garden with useful rear access.