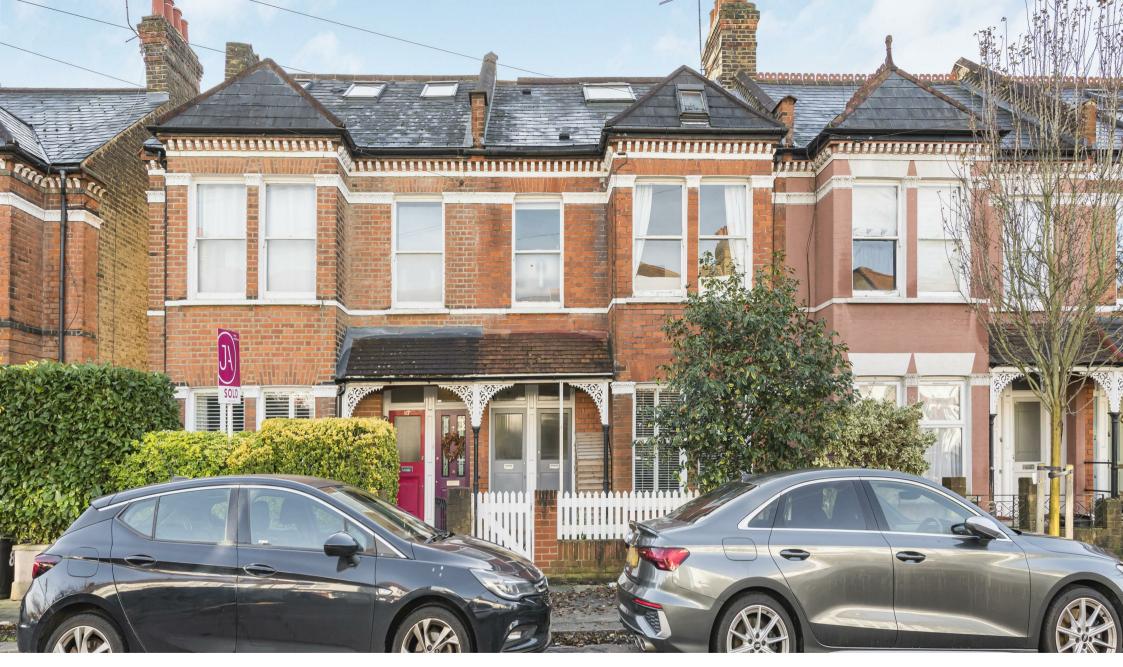

## Kingsway London SW14

\*FIRST FLOOR MAISONETTE - 1,200 SQft - PRIVATE SOUTH FACING GARDEN - 3 BEDROOMS\*

A well presented split level three-bedroom, loft converted Edwardian maisonette with a south facing private garden. This superb flat is presented in excellent decorative order and is accessed via its own front door. The first floor accommodation offers a bright and spacious refitted kitchen/dining room with stairs leading down to the rear garden and utility space, a separate reception room, two bedrooms and a large family bathroom. The extended loft hosts the principal double bedroom with eaves storage space and an en-suite shower room. There is also a private south facing rear garden with useful rear access.