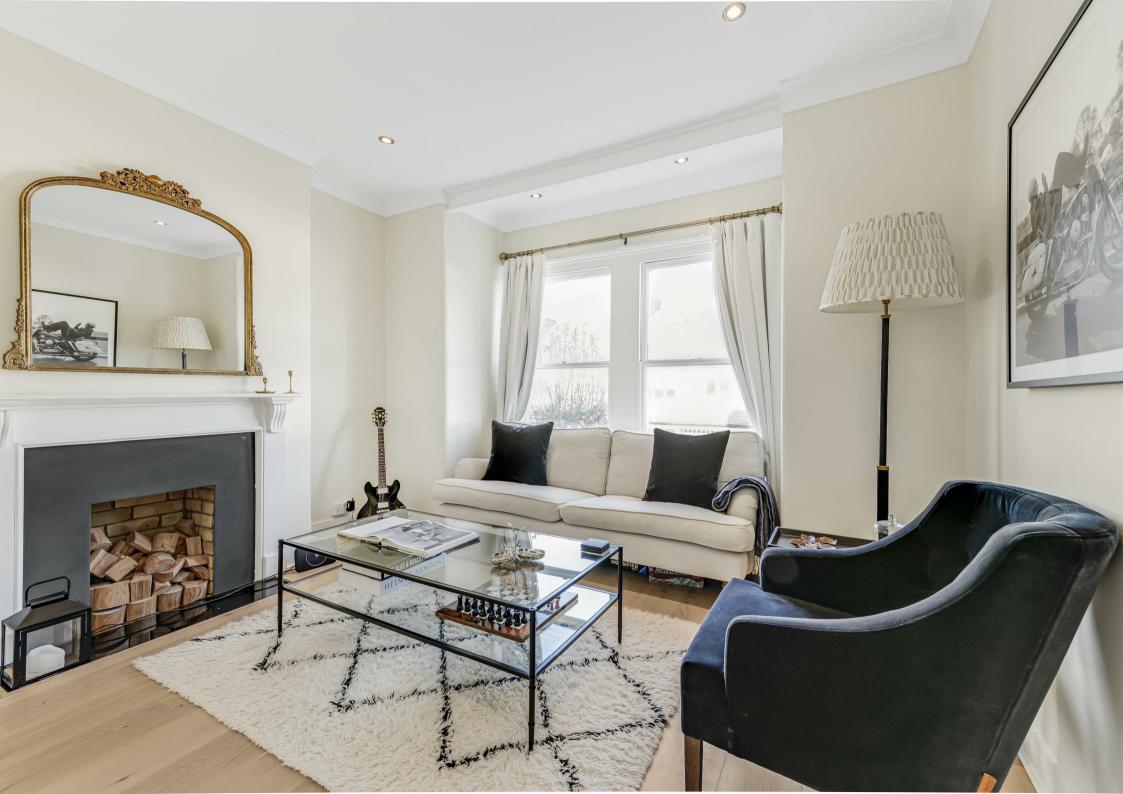

## Kingsway London SW14

\*FIRST FLOOR MAISONETTE - 1,200 SQft - PRIVATE SOUTH FACING GARDEN - 3 BEDROOMS\*

A well presented split level three-bedroom, loft converted Edwardian maisonette with a south facing private garden. This superb flat is presented in excellent decorative order and is accessed via its own front door. The first floor accommodation offers a bright and spacious refitted kitchen/dining room with stairs leading down to the rear garden and utility space, a separate reception room, two bedrooms and a large family bathroom. The extended loft hosts the principal double bedroom with eaves storage space and an en-suite shower room. There is also a private south facing rear garden with useful rear access.