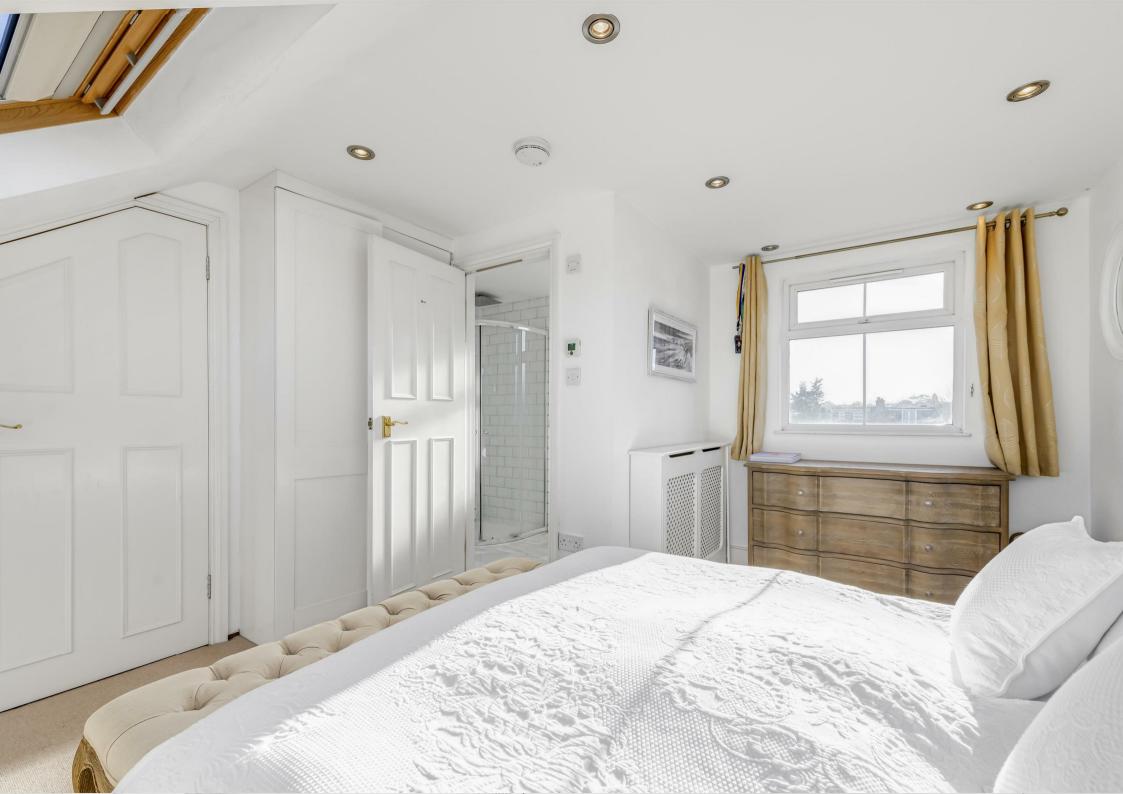

## Kingsway London SW14

\*FIRST FLOOR MAISONETTE - 1,200 SQft - PRIVATE SOUTH FACING GARDEN - 3 BEDROOMS\*

A well presented split level three-bedroom, loft converted Edwardian maisonette with a south facing private garden. This superb flat is presented in excellent decorative order and is accessed via its own front door. The first floor accommodation offers a bright and spacious refitted kitchen/dining room with stairs leading down to the rear garden and utility space, a separate reception room, two bedrooms and a large family bathroom. The extended loft hosts the principal double bedroom with eaves storage space and an en-suite shower room. There is also a private south facing rear garden with useful rear access.