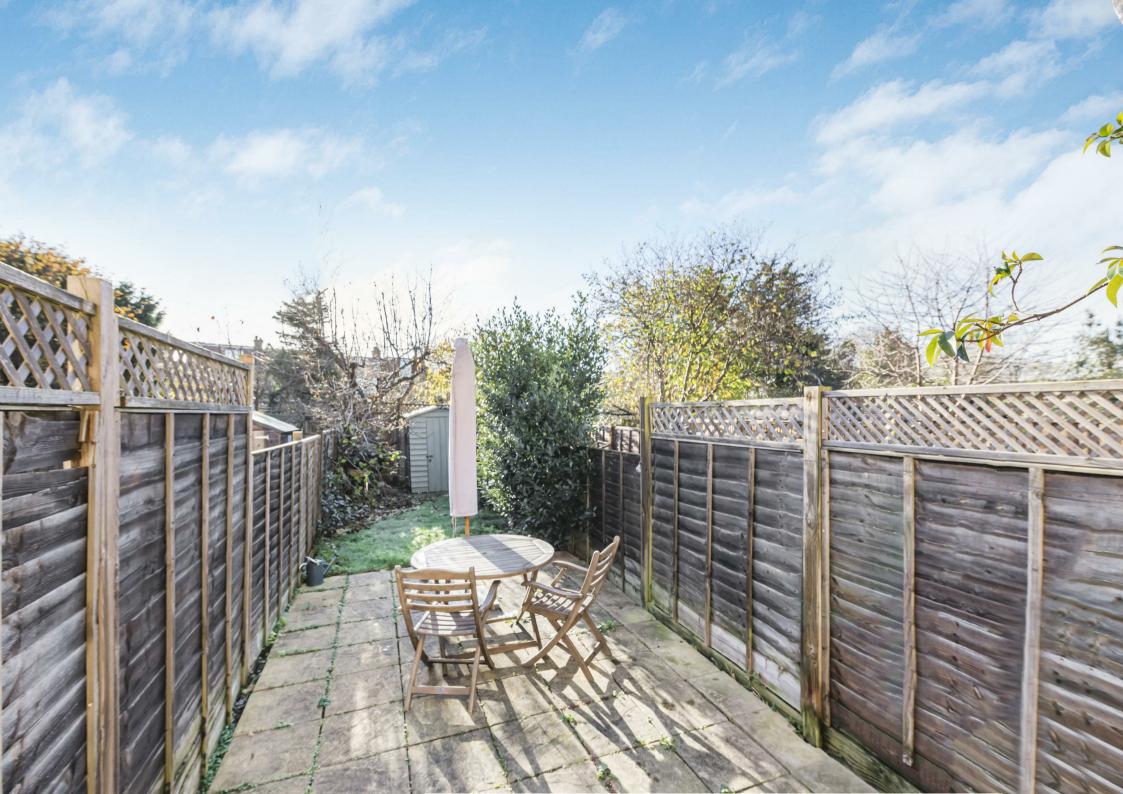

## \*FIRST FLOOR MAISONETTE - 1,200 SQft - PRIVATE SOUTH FACING GARDEN - 3 BEDROOMS\*

A well presented split level three-bedroom, loft converted Edwardian maisonette with a south facing private garden. This superb flat is presented in excellent decorative order and is accessed via its own front door. The first floor accommodation offers a bright and spacious refitted kitchen/dining room with stairs leading down to the rear garden and utility space, a separate reception room, two bedrooms and a large family bathroom. The extended loft hosts the principal double bedroom with eaves storage space and an en-suite shower room. There is also a private south facing rear garden with useful rear access.