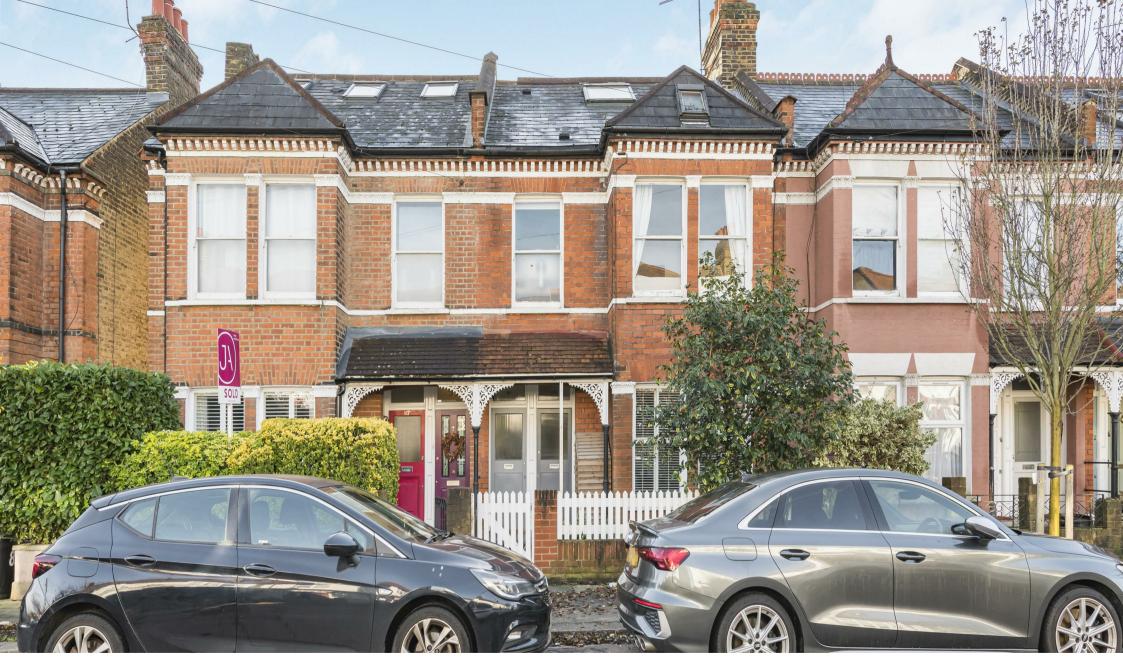

## \*FIRST FLOOR MAISONETTE - 1,200 SQft - PRIVATE SOUTH FACING GARDEN - 3 BEDROOMS\*

A well presented split level three-bedroom, loft converted Edwardian maisonette with a south facing private garden. This superb flat is presented in excellent decorative order and is accessed via its own front door. The first floor accommodation offers a bright and spacious refitted kitchen/dining room with stairs leading down to the rear garden and utility space, a separate reception room, two bedrooms and a large family bathroom. The extended loft hosts the principal double bedroom with eaves storage space and an en-suite shower room. There is also a private south facing rear garden with useful rear access.

Kingsway is ideally located for outstanding local schools including Thomson House and for the areas extensive leisure and shopping amenities including Waitrose and various independent boutique shops, restaurants, gastro pubs and coffee shops. Mortlake station is within easy walking distance as are numerous bus routes to neighbouring towns.