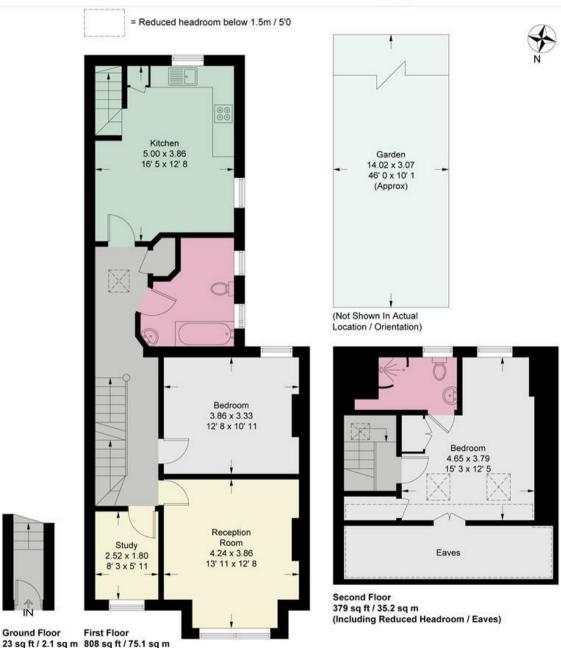

## Kingsway

Approximate Gross Internal Area = 1210 sq ft / 112.4 sq m (Including Reduced Headroom / Eaves) Reduced Headroom / Eaves = 128 sq ft / 11.9 sq m

This plan is not to scale and must be used as layout guidance only. All measurements and areas are approximate and should not be relied upon to provide accurate information. This plan must not be relied upon when making property valuations, design considerations or any other such relevant decisions. We accept no responsibility or liability (whether in contract, tort or otherwise) in relation to any loss whatsoever arising from or in connection with any use of this plan or the adequacy, accuracy or completeness of it or any information within it.