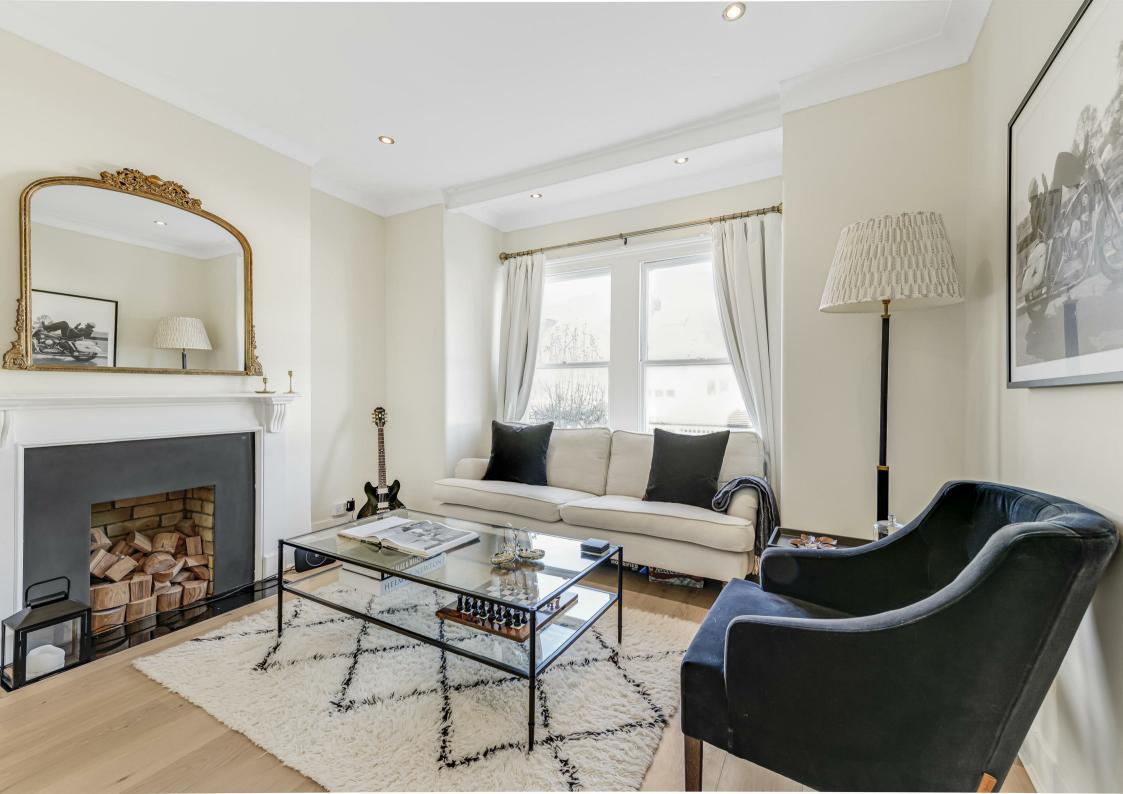

## \*FIRST FLOOR MAISONETTE - 1,200 SQft - PRIVATE SOUTH FACING GARDEN - 3 BEDROOMS\*

A well presented split level three-bedroom, loft converted Edwardian maisonette with a south facing private garden. This superb flat is presented in excellent decorative order and is accessed via its own front door. The first floor accommodation offers a bright and spacious refitted kitchen/dining room with stairs leading down to the rear garden and utility space, a separate reception room, two bedrooms and a large family bathroom. The extended loft hosts the principal double bedroom with eaves storage space and an en-suite shower room. There is also a private south facing rear garden with useful rear access.