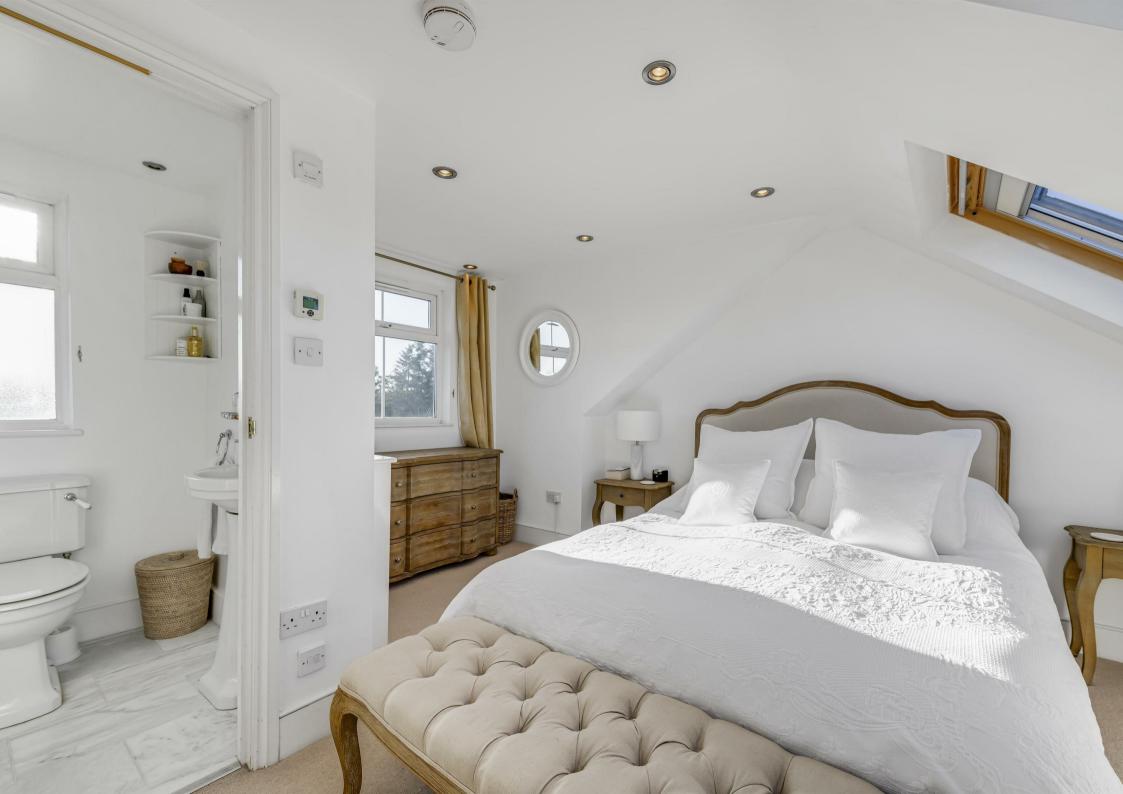

## \*FIRST FLOOR MAISONETTE - 1,200 SQft - PRIVATE SOUTH FACING GARDEN - 3 BEDROOMS\*

A well presented split level three-bedroom, loft converted Edwardian maisonette with a south facing private garden. This superb flat is presented in excellent decorative order and is accessed via its own front door. The first floor accommodation offers a bright and spacious refitted kitchen/dining room with stairs leading down to the rear garden and utility space, a separate reception room, two bedrooms and a large family bathroom. The extended loft hosts the principal double bedroom with eaves storage space and an en-suite shower room. There is also a private south facing rear garden with useful rear access.