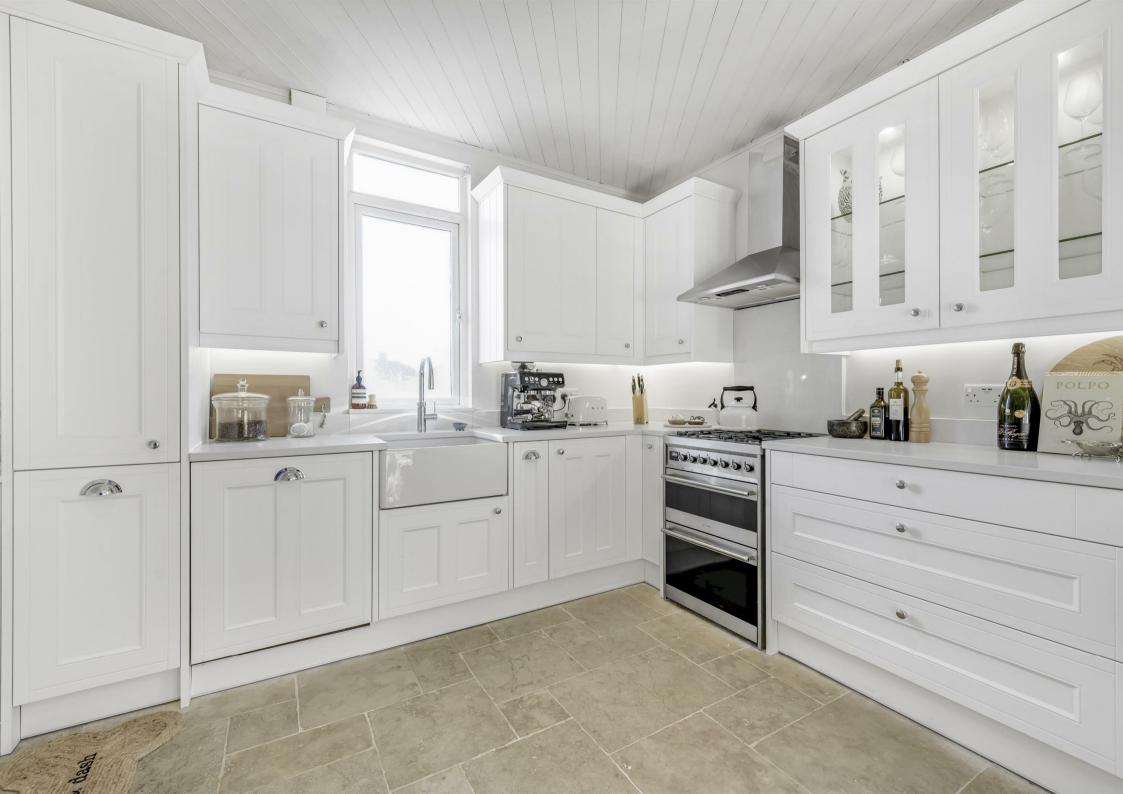

## \*FIRST FLOOR MAISONETTE - 1,200 SQft - PRIVATE SOUTH FACING GARDEN - 3 BEDROOMS\*

A well presented split level three-bedroom, loft converted Edwardian maisonette with a south facing private garden. This superb flat is presented in excellent decorative order and is accessed via its own front door. The first floor accommodation offers a bright and spacious refitted kitchen/dining room with stairs leading down to the rear garden and utility space, a separate reception room, two bedrooms and a large family bathroom. The extended loft hosts the principal double bedroom with eaves storage space and an en-suite shower room. There is also a private south facing rear garden with useful rear access.