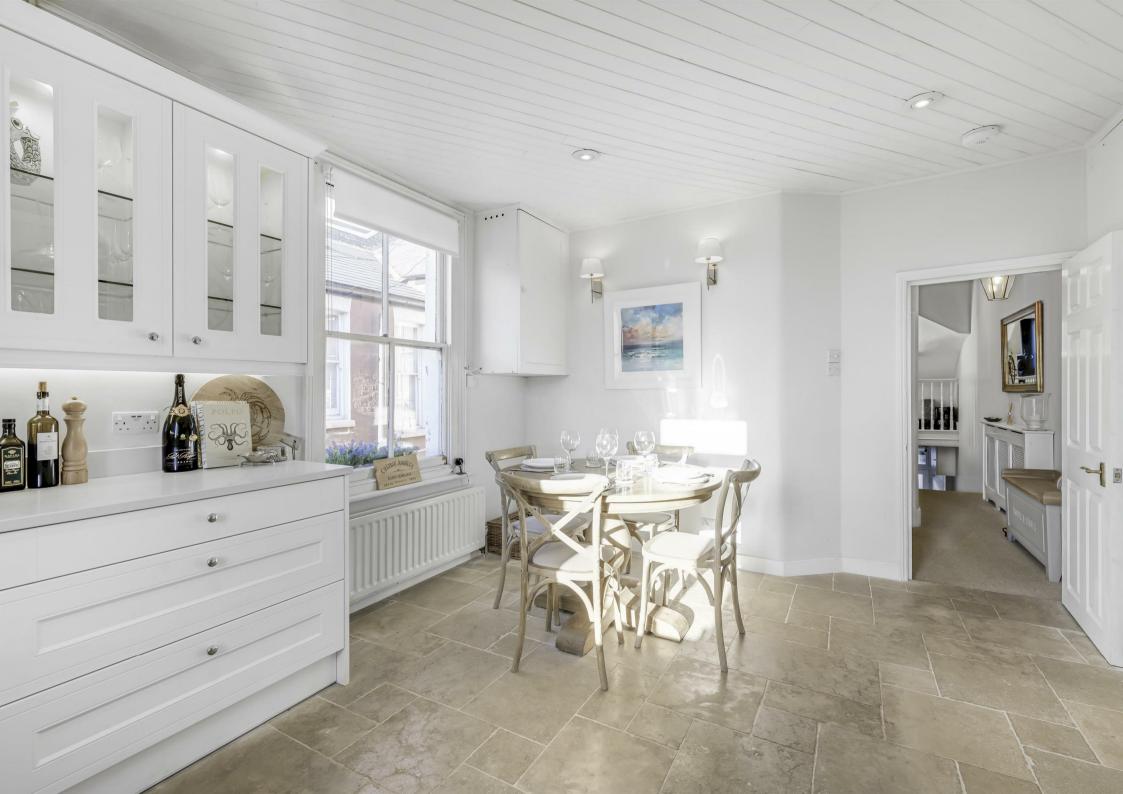

## \*FIRST FLOOR MAISONETTE - 1,200 SQft - PRIVATE SOUTH FACING GARDEN - 3 BEDROOMS\*

A well presented split level three-bedroom, loft converted Edwardian maisonette with a south facing private garden. This superb flat is presented in excellent decorative order and is accessed via its own front door. The first floor accommodation offers a bright and spacious refitted kitchen/dining room with stairs leading down to the rear garden and utility space, a separate reception room, two bedrooms and a large family bathroom. The extended loft hosts the principal double bedroom with eaves storage space and an en-suite shower room. There is also a private south facing rear garden with useful rear access.