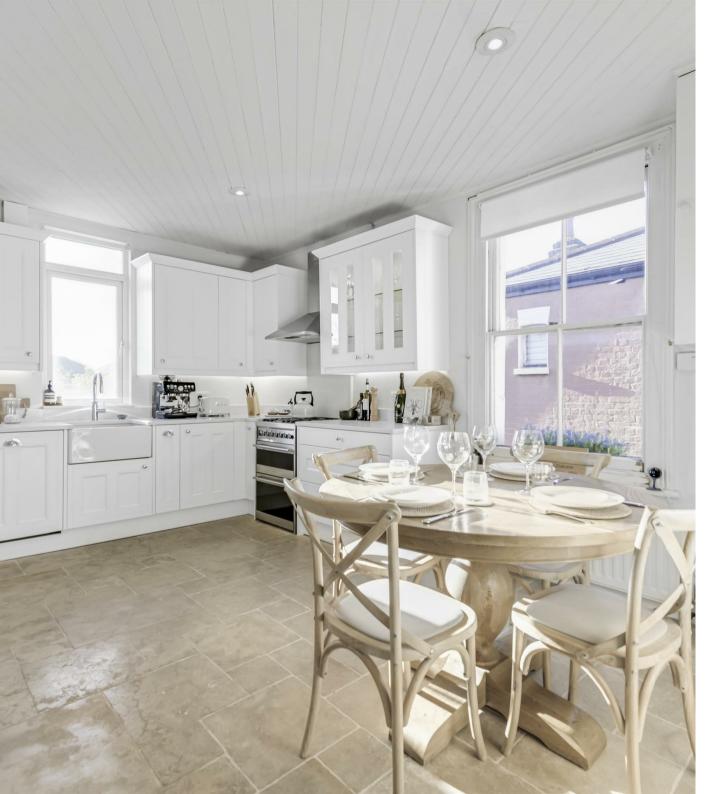

## \*FIRST FLOOR MAISONETTE - 1,200 SQft - PRIVATE SOUTH FACING GARDEN - 3 BEDROOMS\*

A well presented split level three-bedroom, loft converted Edwardian maisonette with a south facing private garden. This superb flat is presented in excellent decorative order and is accessed via its own front door. The first floor accommodation offers a bright and spacious refitted kitchen/dining room with stairs leading down to the rear garden and utility space, a separate reception room, two bedrooms and a large family bathroom. The extended loft hosts the principal double bedroom with eaves storage space and an en-suite shower room. There is also a private south facing rear garden with useful rear access.