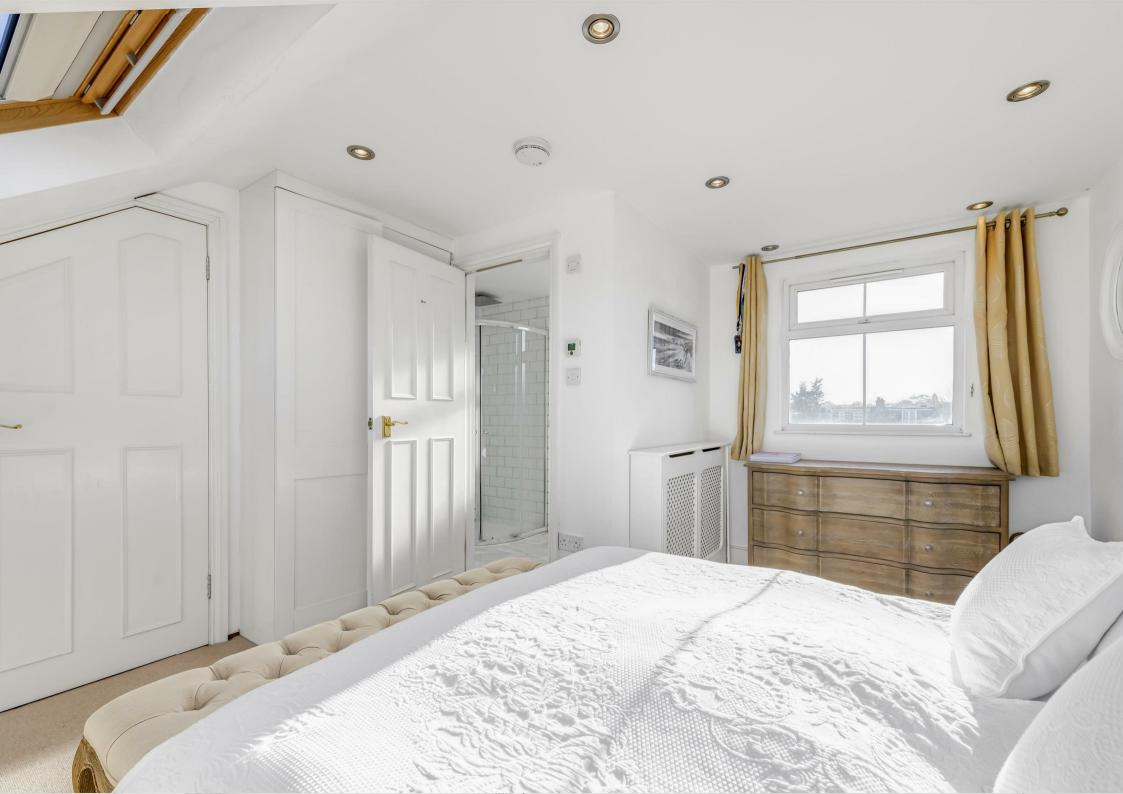

## \*FIRST FLOOR MAISONETTE - 1,200 SQft - PRIVATE SOUTH FACING GARDEN - 3 BEDROOMS\*

A well presented split level three-bedroom, loft converted Edwardian maisonette with a south facing private garden. This superb flat is presented in excellent decorative order and is accessed via its own front door. The first floor accommodation offers a bright and spacious refitted kitchen/dining room with stairs leading down to the rear garden and utility space, a separate reception room, two bedrooms and a large family bathroom. The extended loft hosts the principal double bedroom with eaves storage space and an en-suite shower room. There is also a private south facing rear garden with useful rear access.