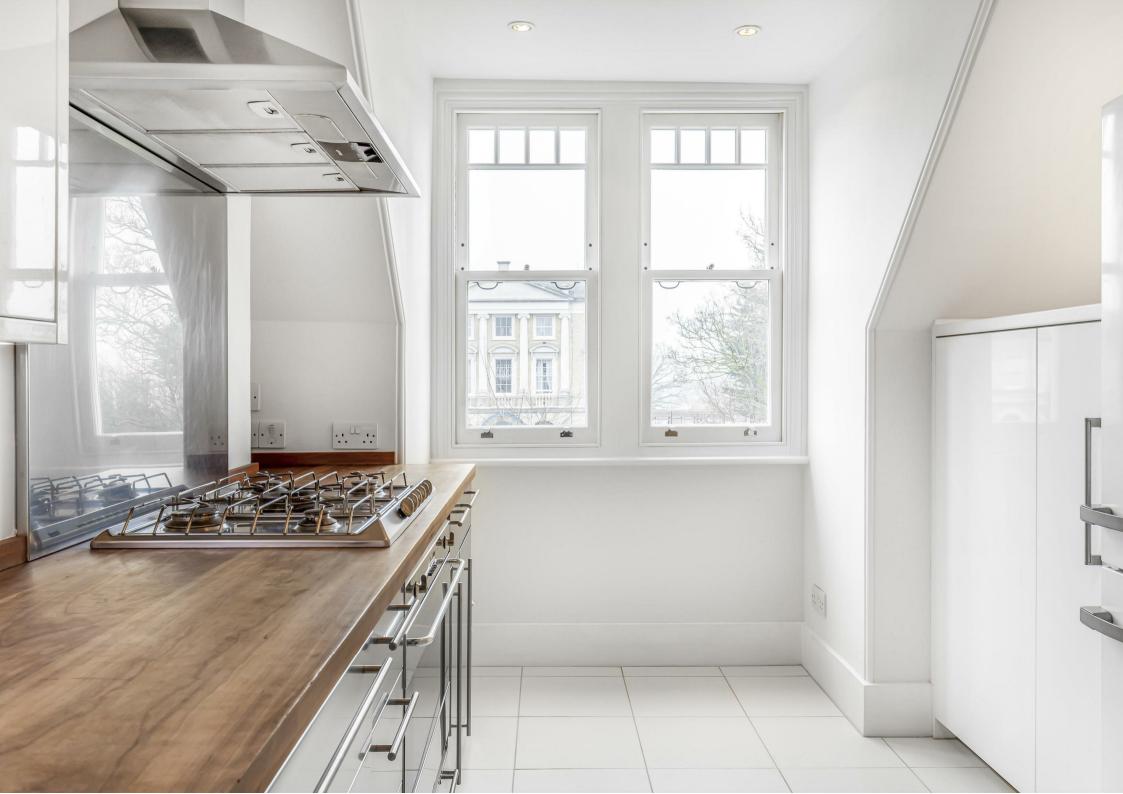

## West Hill London SW15

Measuring over 1000 Sq ft, an immaculate third floor period conversion flat located within a striking semi detached Victorian house on West Hill, Putney,

This charming property will be sold chain free and benefits from a 158 year lease, double glazed wooden sash windows, cast iron radiators and a combination boiler. The accommodation comprises two double large double bedrooms, modern bathroom, a kitchen with stainless steel units, quality appliances and a stunning reception room providing lots of natural light and space to dine. The proportions throughout this superb property are incredibly appealing and would suit a professional couple or first time buyer.