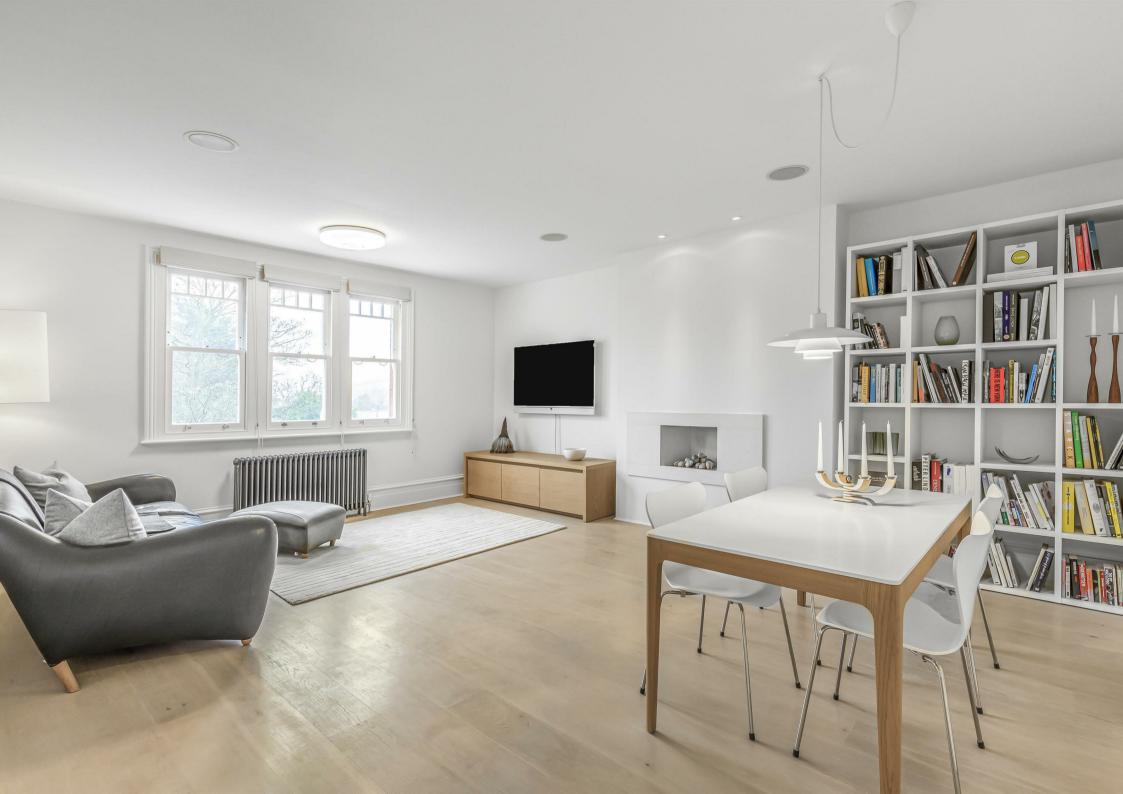

## West Hill London SW15

Measuring over 1000 Sq ft, an immaculate third floor period conversion flat located within a striking semi detached Victorian house on West Hill, Putney,

This charming property will be sold chain free and benefits from a 158 year lease, double glazed wooden sash windows, cast iron radiators and a combination boiler. The accommodation comprises two double large double bedrooms, modern bathroom, a kitchen with stainless steel units, quality appliances and a stunning reception room providing lots of natural light and space to dine. The proportions throughout this superb property are incredibly appealing and would suit a professional couple or first time buyer.