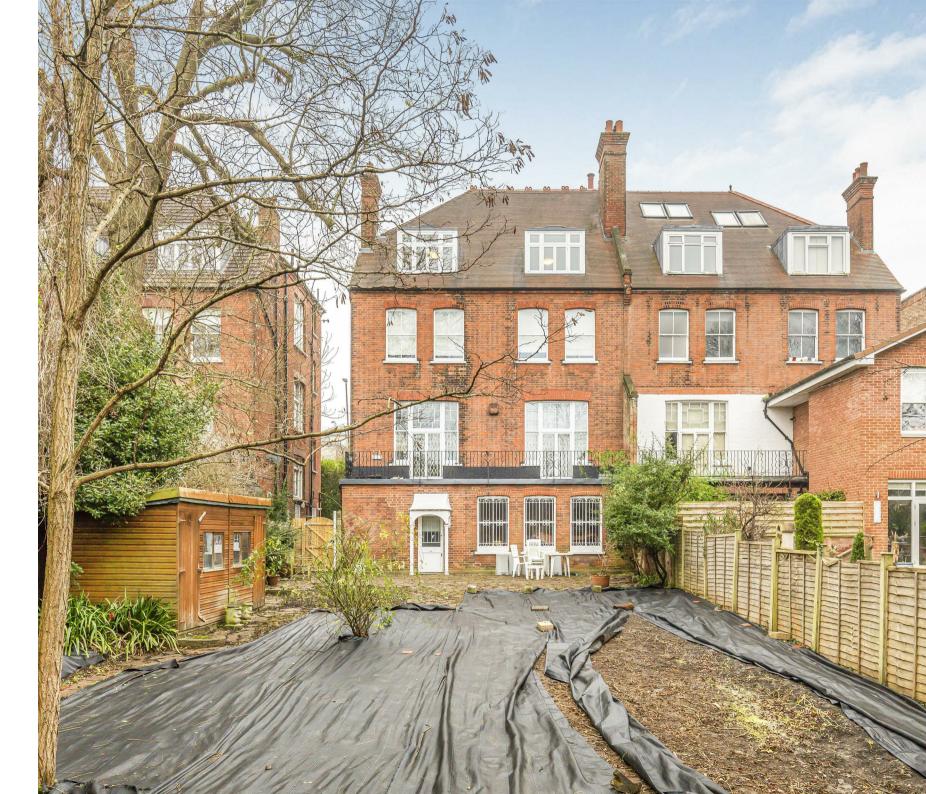

## West Hill London SW15

Measuring over 1000 Sq ft, an immaculate third floor period conversion flat located within a striking semi detached Victorian house on West Hill, Putney,

This charming property will be sold chain free and benefits from a 158 year lease, double glazed wooden sash windows, cast iron radiators and a combination boiler. The accommodation comprises two double large double bedrooms, modern bathroom, a kitchen with stainless steel units, quality appliances and a stunning reception room providing lots of natural light and space to dine. The proportions throughout this superb property are incredibly appealing and would suit a professional couple or first time buyer.