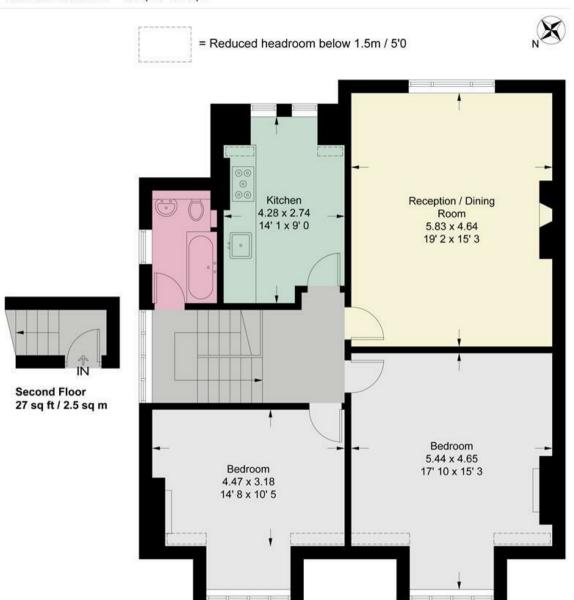

## West Hill

Approximate Gross Internal Area = 1042 sq ft / 96.8 sq m (Including Reduced Headroom)
Reduced Headroom = 15 sq ft / 1.4 sq m

This plan is not to scale and must be used as layout guidance only. All measurements and areas are approximate and should not be relied upon to provide accurate information. This plan must not be relied upon when making property valuations, design considerations or any other such relevant decisions. We accept no responsibility or liability (whether in contract, tort or otherwise) in relation to any loss whatsoever arising from or in connection with any use of this plan or the adequacy, accuracy or completeness of it or any information within it.