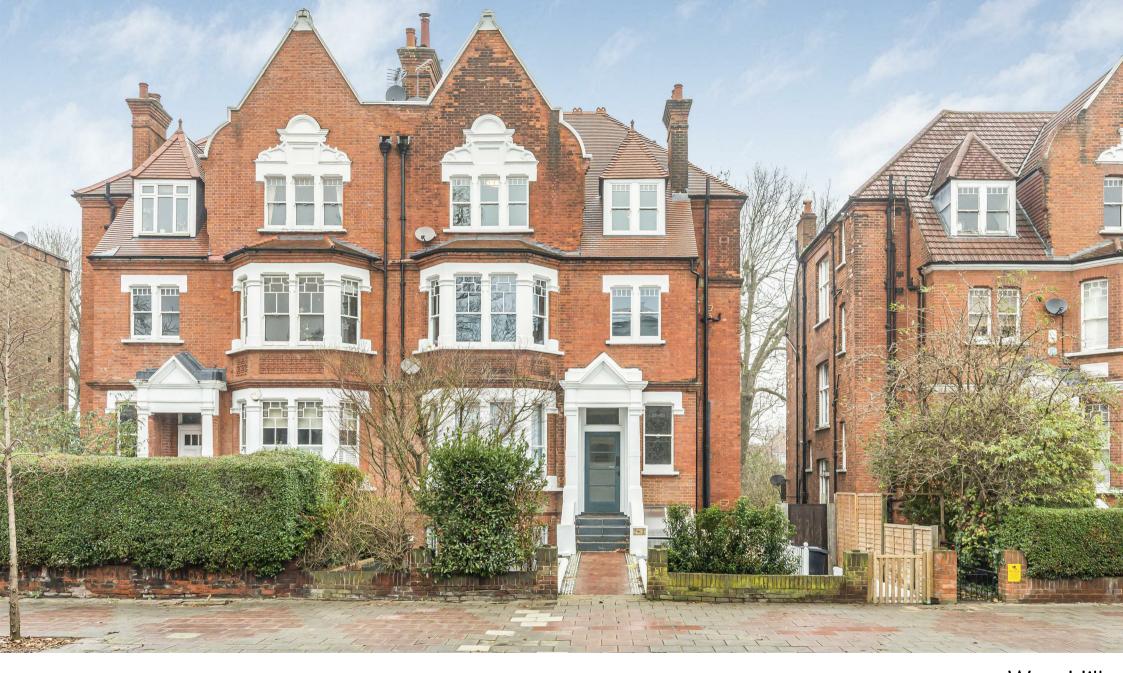

West Hill London SW15 £650,000

## West Hill London SW15

Measuring over 1000 Sq ft, an immaculate third floor period conversion flat located within a striking semi detached Victorian house on West Hill, Putney,

This charming property will be sold chain free and benefits from a 158 year lease, double glazed wooden sash windows, cast iron radiators and a combination boiler. The accommodation comprises two double large double bedrooms, modern bathroom, a kitchen with stainless steel units, quality appliances and a stunning reception room providing lots of natural light and space to dine. The proportions throughout this superb property are incredibly appealing and would suit a professional couple or first time buyer.