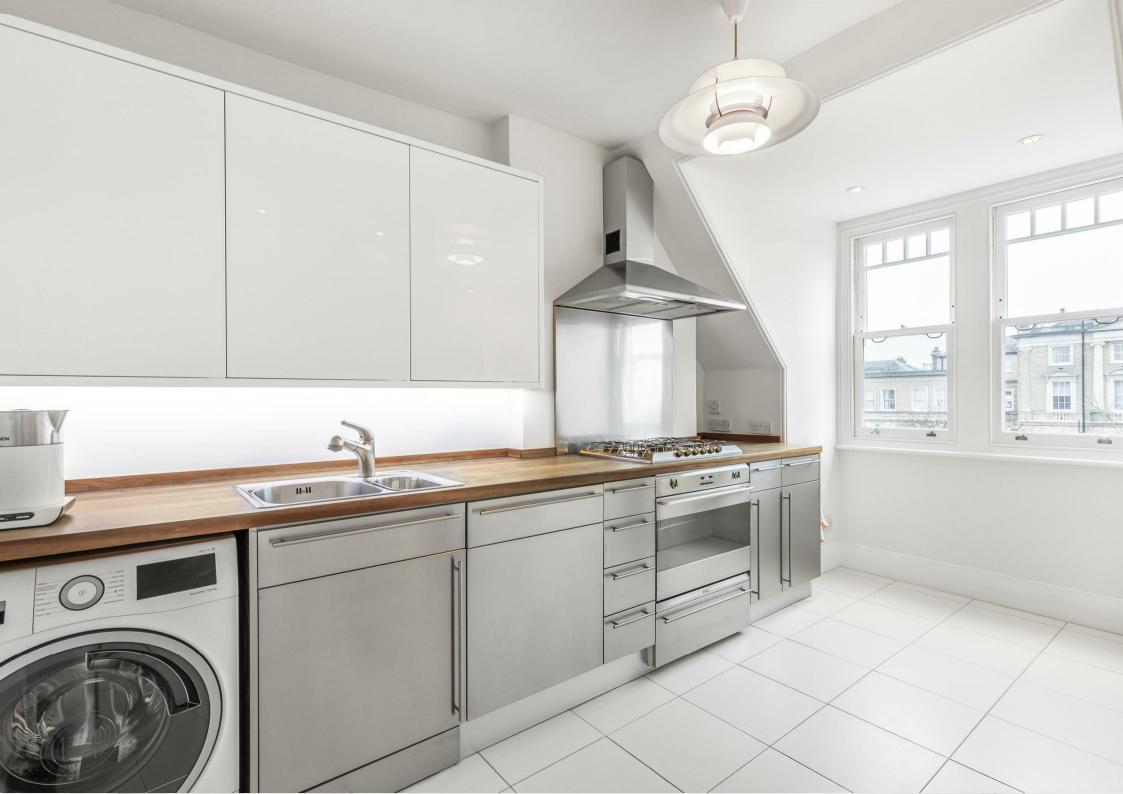

## West Hill London SW15

Measuring over 1000 Sq ft, an immaculate third floor period conversion flat located within a striking semi detached Victorian house on West Hill, Putney,

This charming property will be sold chain free and benefits from a 158 year lease, double glazed wooden sash windows, cast iron radiators and a combination boiler. The accommodation comprises two double large double bedrooms, modern bathroom, a kitchen with stainless steel units, quality appliances and a stunning reception room providing lots of natural light and space to dine. The proportions throughout this superb property are incredibly appealing and would suit a professional couple or first time buyer.