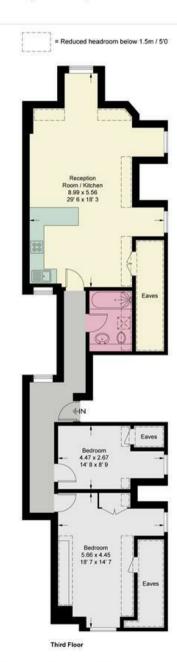

## **Upper Richmond Road**

Approximate Gross Internal Area = 1042 sq ft / 96.8 sq m (Including Reduced Headroom / Eaves)
Reduced Headroom / Eaves = 187 sq ft / 17.4 sq m

This plan is not to scale and must be used as layout guidance only. All measurements and areas are approximate and should not be relied upon to provide accurate information. This plan must not be relied upon when making property valuations, design considerations or any other such relevant decisions. We accept no responsibility or liability (whether in contract, tort or otherwise) in relation to any loss whatsoever arising from or in connection with any use of this plan or the adequacy, accuracy or completeness of it or any information within it.