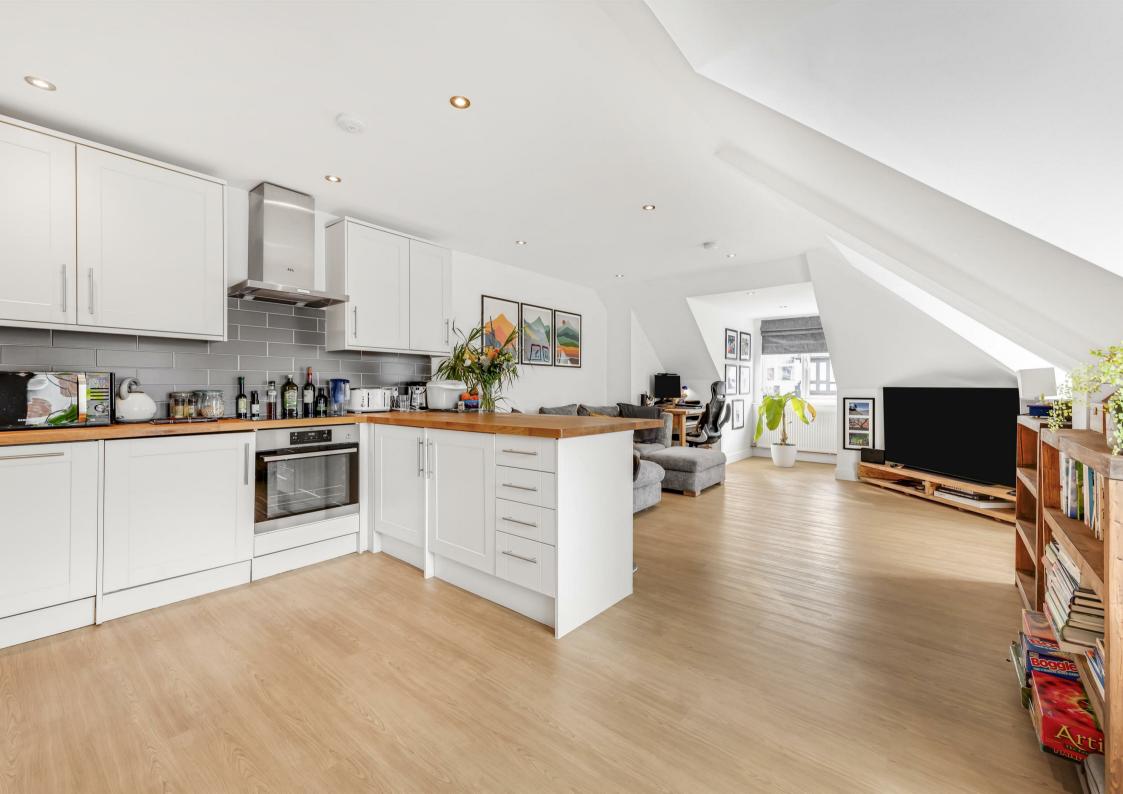

## Upper Richmond Road West London SW14

A stunning two double bedroom top floor apartment with ample living space and natural light located in the heart of East Sheen. The property is presented in excellent condition throughout to include an open plan reception with dual aspect windows, wood floors, a modern and well equipped kitchen, one family bathroom and two generous bedrooms. There is also an exceptional amount of good storage located throughout the eaves and external to the flat. The added benefit of low service charges and well looked after common areas truly make this a brilliant purchase for professionals or families searching for a home close to good transport links and excellent schools.