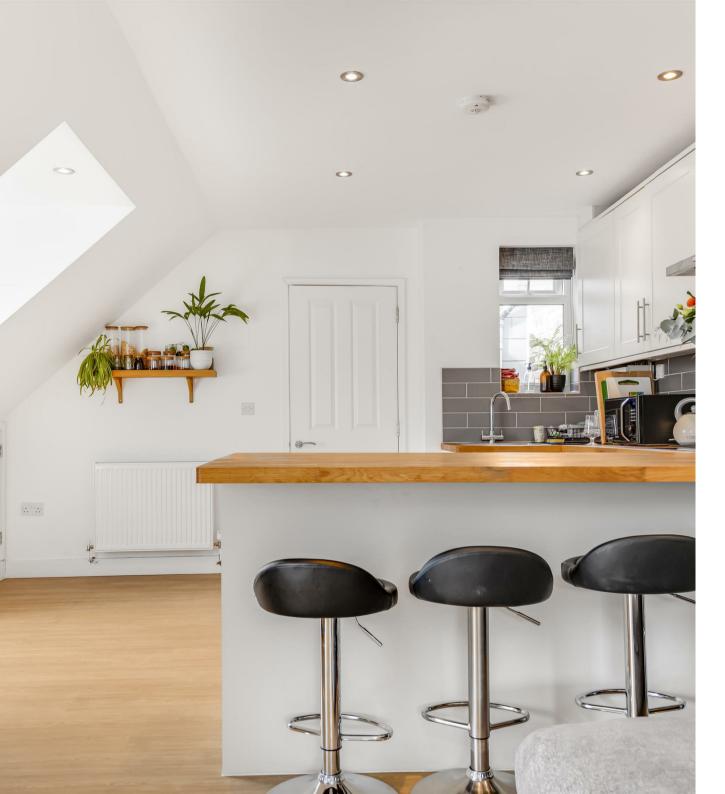

## Upper Richmond Road West London SW14

A stunning two double bedroom top floor apartment with ample living space and natural light located in the heart of East Sheen. The property is presented in excellent condition throughout to include an open plan reception with dual aspect windows, wood floors, a modern and well equipped kitchen, one family bathroom and two generous bedrooms. There is also an exceptional amount of good storage located throughout the eaves and external to the flat. The added benefit of low service charges and well looked after common areas truly make this a brilliant purchase for professionals or families searching for a home close to good transport links and excellent schools.