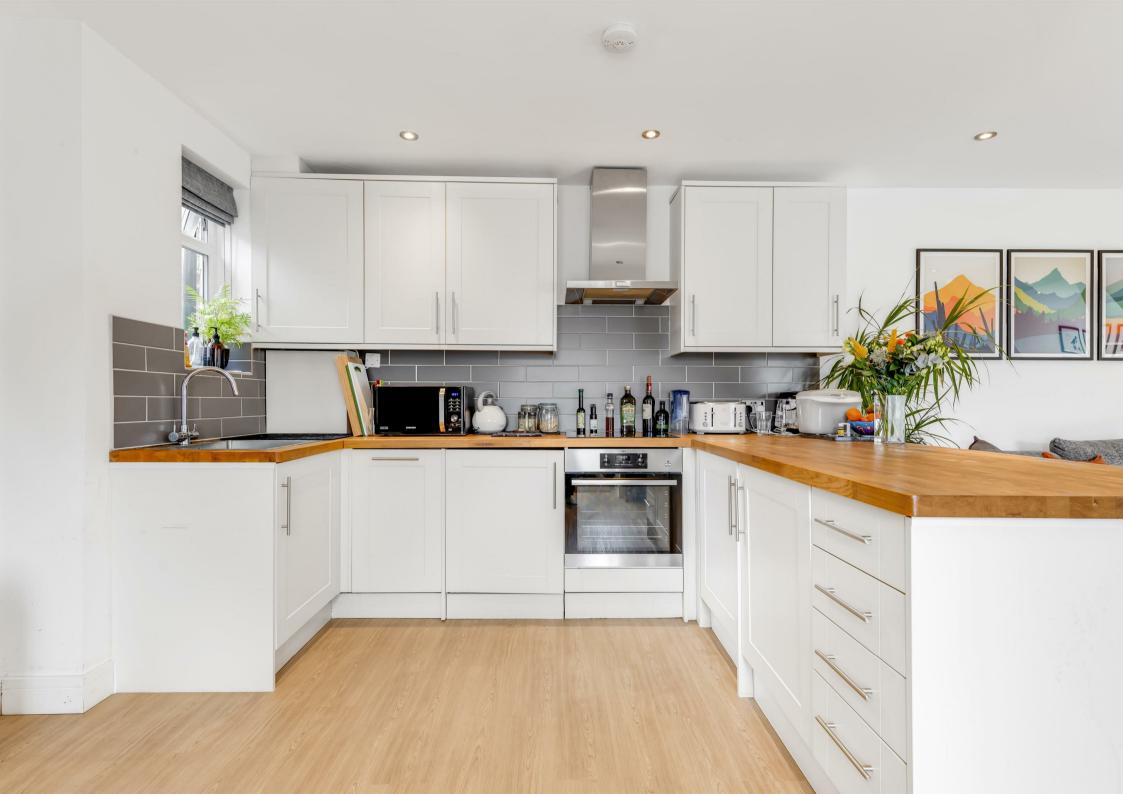

## Upper Richmond Road West London SW14

A stunning two double bedroom top floor apartment with ample living space and natural light located in the heart of East Sheen. The property is presented in excellent condition throughout to include an open plan reception with dual aspect windows, wood floors, a modern and well equipped kitchen, one family bathroom and two generous bedrooms. There is also an exceptional amount of good storage located throughout the eaves and external to the flat. The added benefit of low service charges and well looked after common areas truly make this a brilliant purchase for professionals or families searching for a home close to good transport links and excellent schools.