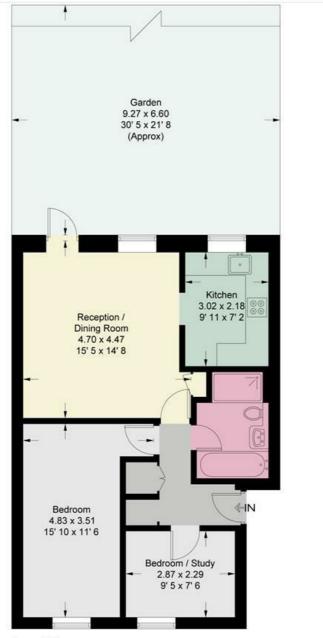

## **Addington Court**

Approximate Gross Internal Area = 646 sq ft / 60 sq m

**Ground Floor** 

This plan is not to scale and must be used as layout guidance only. All measurements and areas are approximate and should not be relied upon to provide accurate information. This plan must not be relied upon when making property valuations, design considerations or any other such relevant decisions. We accept no responsibility or liability (whether in contract, tor to rotherwise) in relation to any loss whatsoever arising from or in connection with any use of this plan or the adequacy, accuracy or completeness of it or any information within it.