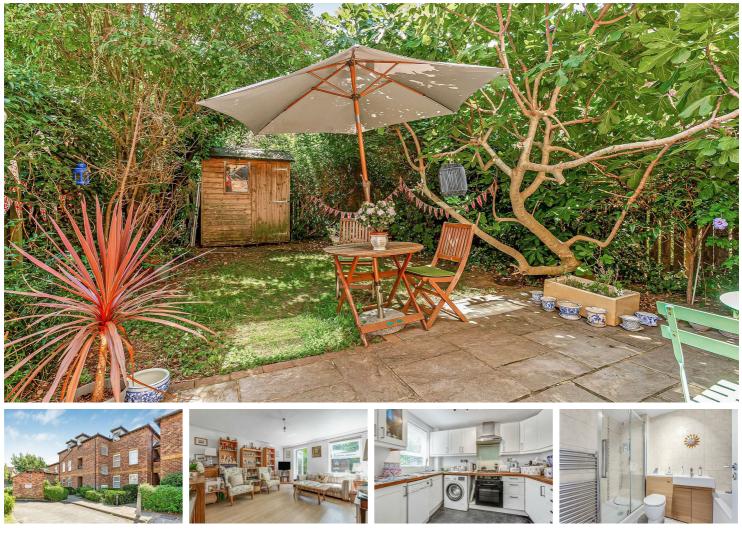

### 29 Mullins Path, Mortlake, SW14

A spacious modern purpose built apartment with its very own 30 foot private garden, neatly situated on a quiet residential road in Mortlake. The property is located on the ground floor, and is arranged to provide two bedrooms, a modern bathroom with separate shower, and a spacious living/dining area at the rear, that leads to the kitchen. There is access out from the living area to a private enclosed garden, that has a southerly aspect and is real feature of the property. The apartment is decorated in light neutral tones throughout, has ample storage, an allocated parking space and is available for sale with no onward chain. Mullins Path is a sought after location with Mortlake and Barnes Bridge Stations nearby. Rick Stein's restaurant and Orange Pekoe are among the other shops and amenities of nearby White Hart Lane. It is also within the catchment area of some 'Outstanding' Primary Schools.

Leasehold 151 Years Remaining Service Charges = £1462 per annum. Peppercorn Ground Rent

Two Bedrooms

- Living/Dining Room
- Spacious Kitchen
- EPC Rating C / Council Tax D / Leasehold
- '📮' Mortlake & Barnes Bridge Stations
- 😒 🛛 Outstanding Local Schools
- Allocated Parking Space
- Private 30ft Rear Garden
- Modern Ground Floor Apartment