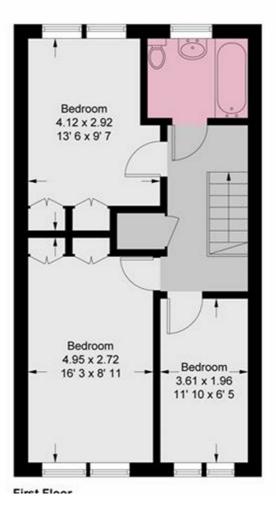

The property provides spacious accommodation throughout and benefits from having a private west facing garden. There is a large reception room, kitchen area and shower room with WC & wash hand basin on the ground floor while the garage has been converted to provide a multi-room function. Upstairs offers three spacious bedrooms and a family bathroom suite.

Four Spacious Bedrooms

One Bathroom & One Shower Room

Sizeable Lounge Suited For Entertaining

Fitted Kitchen

EPC Rating -

Easy Access To Transport

Within Catchment For Highly Regarded Schools

Quiet & Peaceful Location