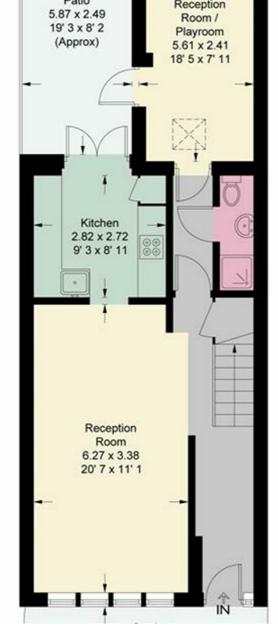

The property provides spacious accommodation throughout and benefits from having a private west facing garden. There is a large reception room, kitchen area and shower room with WC & wash hand basin on the ground floor while the garage has been converted to provide a multi-room function. Upstairs offers three spacious bedrooms and a family bathroom suite.

There is ample storage on both levels and extra storage space in the loft. An ideal family home or buy to let investment and with no onward chain. Given the growing popularity of this area, especially among first time buyers, a viewing is highly recommended.

Four Spacious Bedrooms

One Bathroom & One Shower Room

Sizeable Lounge Suited For Entertaining

Fitted Kitchen

EPC Rating -

Easy Access To Transport

Within Catchment For Highly Regarded Schools

Quiet & Peaceful Location