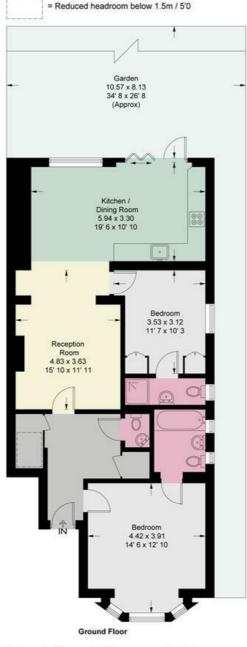

### Leinster Avenue

Approximate Gross Internal Area = 915 sq ft / 84.9 sq m (Excluding Reduced Headroom) Reduced Headroom = 10 sq ft / 1 sq m Total = 925 sq ft / 85.9 sq m

This plan is not to scale and must be used as layout guidance only. All measurements and areas are approximate and should not be relied upon to provide accurate information. This plan must not be relied upon when making property valuations, design considerations or any other such relevant decisions. We accept no responsibility or liability (whether in contract, tort or otherwise) in relation to any loss whatsoever arising from or in connection with any use of this plan or the adequacy, accuracy or completeness of it or any information within it.