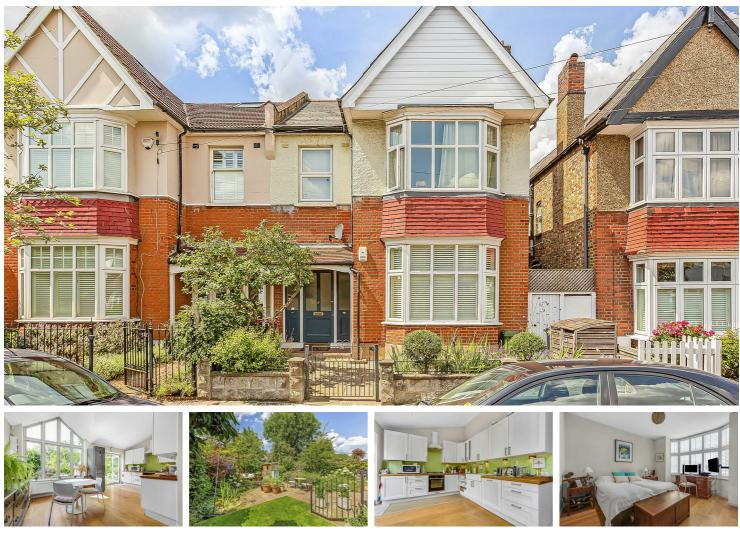

### 38 Leinster Avenue, London, SW14

A wonderful two bedroom garden flat situated in the heart of East Sheen.

This property has SOLD OFFLINE. If you would like to register for similar propeties please call.

- Two Double Bedrooms
- Two Bathrooms
- 🗜 🛛 Open Plan & Extended Kitchen Living Space
- Modern Fully Equipped Kitchen
- 🐐 Leasehold

- Close To Mortlake Station
- 🕏 Excellent Schools Closeby
- **Q** Ground Floor Flat
- Private West Facing Garden
- SOLD SOLD SOLD