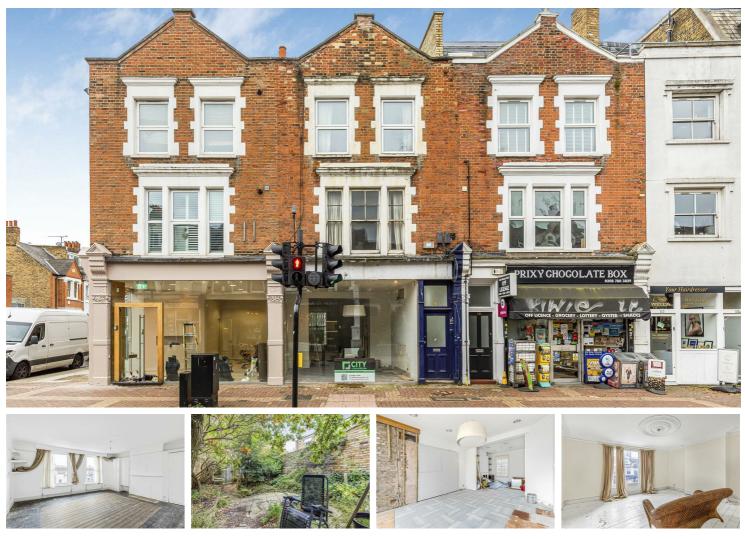

## Lower Richmond Road, London, SW15

## **£1,275,000** Guide Price

Having been in the same family since the 1940's we offer a rare opportunity to purchase an entire freehold unit with accommodation spread over four floors in the heart of West Putney

Current accommodation for the ground floor comprises of a vacant commercial unit, basement, reception room, WC with wash hand basin, shower room and kitchen with doors leading to a secluded private rear garden. Upstairs features a spacious kitchen/dining room, three piece bathroom suite and two space reception rooms/bedrooms. The top floor offers three further bedrooms and a three piece bathroom suite.