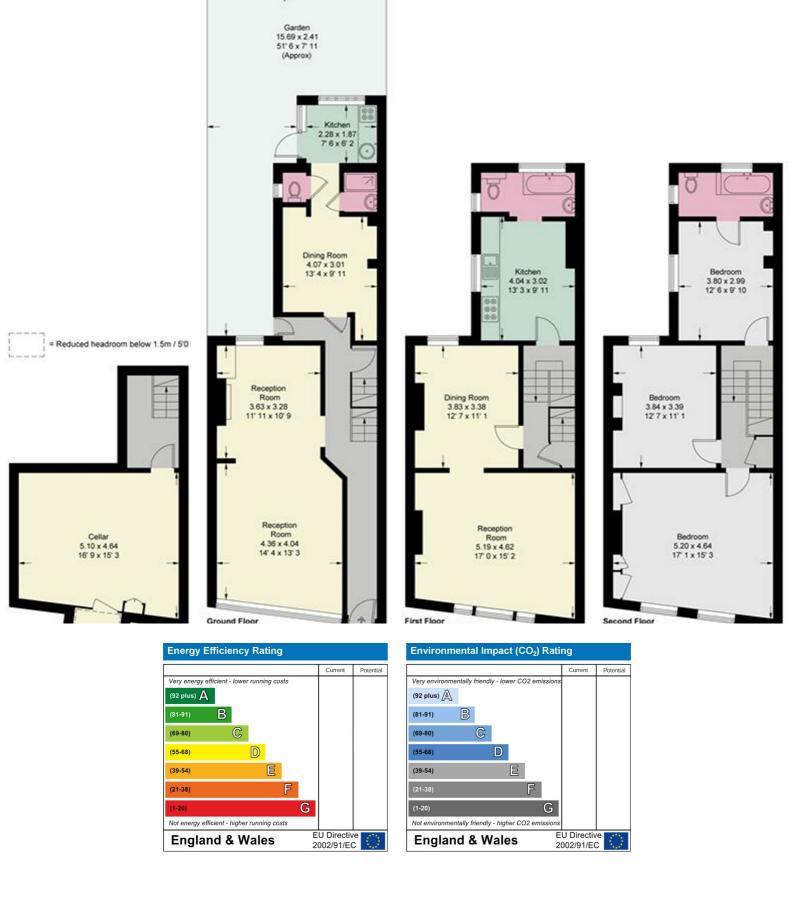

Current accommodation for the ground floor comprises of a vacant commercial unit, basement, reception room, WC with wash hand basin, shower room and kitchen with doors leading to a secluded private rear garden. Upstairs features a spacious kitchen/dining room, three piece bathroom suite and two space reception rooms/bedrooms. The top floor offers three further bedrooms and a three piece bathroom suite.