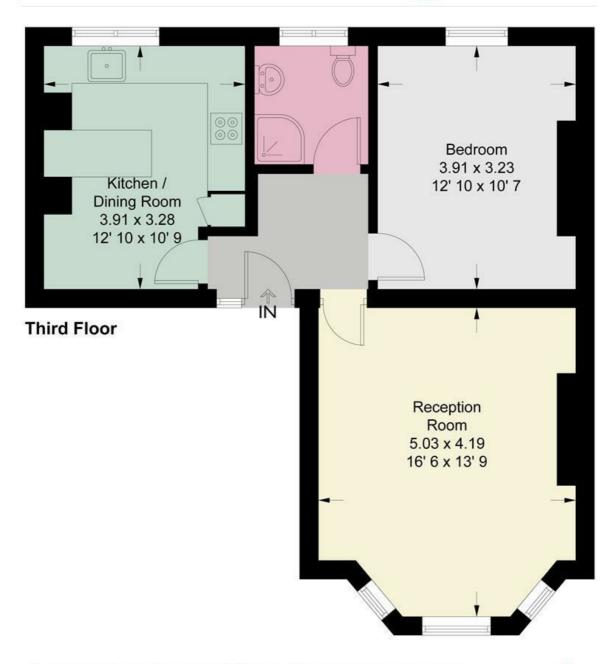

## Elm Bank Mansions, Barnes, SW13

An attractively presented, mansion block, one-bedroom apartment, ideally situated in the centre of Barnes, adjacent to the River Thames and Barnes Bridge Station. Located on the third floor of this sought after and attractive Edwardian mansion block, the well-proportioned accommodation comprises spacious entrance hall, a spacious modern kitchen/dining room with integrated appliances, a shower room, a large double bedroom, and a light reception room with bay window and working fire. The property is enhanced by many period features - including high ceilings and sash windows. The property further benefits from ample storage throughout, and a share of the freehold. The Edwardian estate as a whole enjoys on-site porterage, CCTV security, airy communal halls and stairwells, communal gardens and secure bike storage, along with a strong residents' association and comprehensive website https://elmbankmansions.org. Elm Bank Mansions is located moments from the amenities of Barnes Village and White Hart Lane. For the commuter Barnes Bridge station is a short walk away, while close proximity to both the M3 and M4 motorways makes access to the South and West very easy.

Mansion Block Apartment With Excellent Views

This plan is not to scale and must be used as layout guidance only. All measurements and areas are approximate and should not be relied upon to provide accurate information. This plan must not be relied upon when making property valuations, design considerations or any other such relevant decisions. We accept no responsibility or liability (whether in contract, tort or otherwise) in relation to any loss whatsoever arising from or in connection with any use of this plan or the adequacy, accuracy or completeness of it or any information within it.