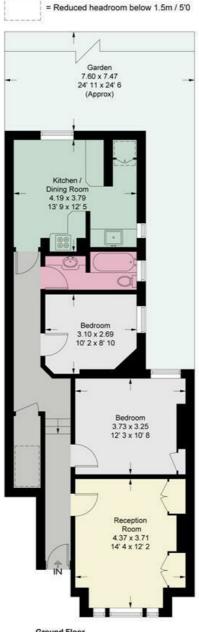

## Lyric Road

Approximate Gross Internal Area = 777 sq ft / 72.2 sq m (Including Reduced Headroom) Reduced Headroom = 18 sq ft / 1.7 sq m

Ground Floor

This plan is not to scale and must be used as layout guidance only. All measurements and areas are approximate and should not be relied upon to provide accurate information. This plan must not be relied upon when making property valuations, design considerations or any other such relevant decisions. We accept no responsibility or liability (whether in contract, tort or otherwise) in relation to any loss whatsoever arising from or in connection with any use of this plan or the adequacy, accuracy or completeness of it or any information within it.