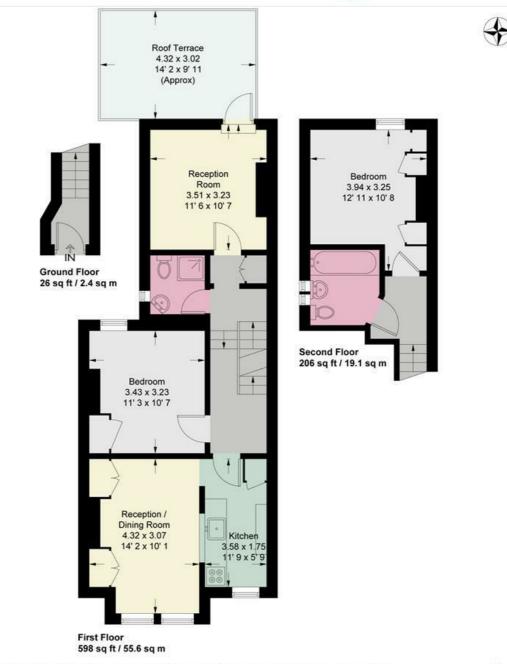

### Mexfield Road

Approximate Gross Internal Area = 830 sq ft / 77.1 sq m

This plan is not to scale and must be used as layout guidance only. All measurements and areas are approximate and should not be relied upon to provide accurate information. This plan must not be relied upon when making property valuations, design considerations or any other such relevant decisions. We accept no responsibility or liability (whether in contract, tort or otherwise) in relation to any loss whatsoever arising from or in connection with any use of this plan or the adequacy, accuracy or completeness of it or any information within it.