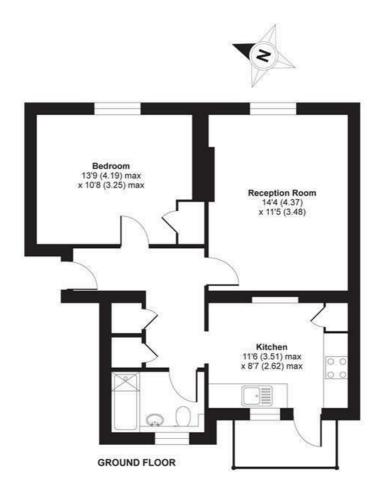

## Rocks Lane, London, SW13

APPROX. GROSS INTERNAL FLOOR AREA 564 SQ FT 52.4 SQ METRES

Whilst every attempt has been made to ensure the accuracy of the floor plan contained here, measurements of doors, windows and rooms are approximate and no responsibility is taken for any error, omission or misstatement. These plans are for representation purposes only as defined by RICS Code of Measuring Practice and should be used as such by any prospective purchaser. Specifically no guarantee is given on the total square footage of the property if quoted on this plan. Any figure given is for initial guidance only and should not be relied on as a basis of valuation.