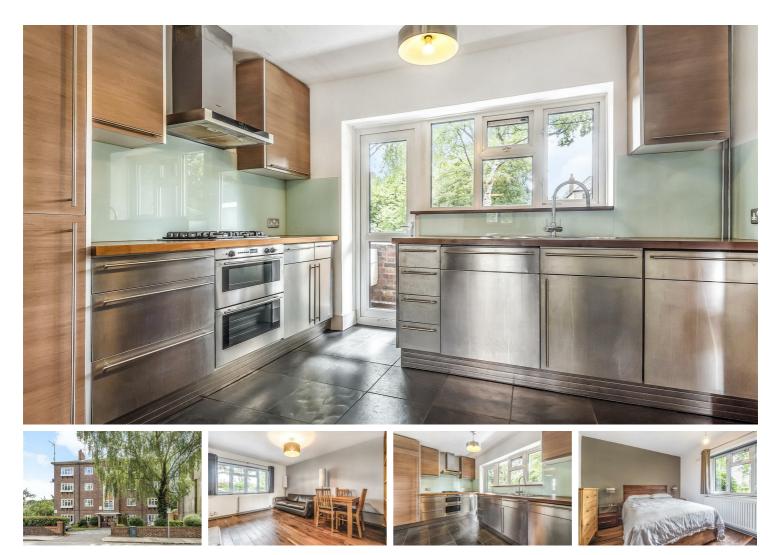

### Rocks Lane, Barnes, SW13

A modern, one bedroom, purpose built apartment, neatly positioned in a quiet location easily accessible to Barnes village, with a lovely open outlook over the playing fields opposite. This generous apartment is positioned on the ground floor, with modern and well laid out interiors. The property is arranged to provide a spacious living room, which has a peaceful open outlook towards Barn Elms playing fields, there is a stylish modern kitchen/breakfast room with a private, west-facing rear balcony, a double bedroom with fitted storage, and a well-equipped modern bathroom. The property further benefits from a large storage cupboard on the ground floor, access to a communal garden and residents parking, which is available on a first come, first served basis at the front of the building, and also to the rear of the adjacent building. There are a number of excellent schools in the area, including St Osmunds RC Primary School, The St Paul's School & St Paul's Juniors, The Harrodian School and The Swedish School to name but a few. For the commuter, Barnes railway station provides a frequent service to Clapham Junction, Vauxhall and London Waterloo. For London Underground services, Hammersmith, Putney Bridge and Richmond offer access into The West End and The City.

- 📇 One Double Bedroom
  - Modern Bathroom
- Large Reception
- Stylish Kitchen
- EPC Rating D / Council Tax C / Leasehold
- 🗟 🛛 Barnes Station
- 🕏 Excellent Local Schools
- Close to Barnes Common
- Newly Extended Lease
- Ground Floor With Balcony