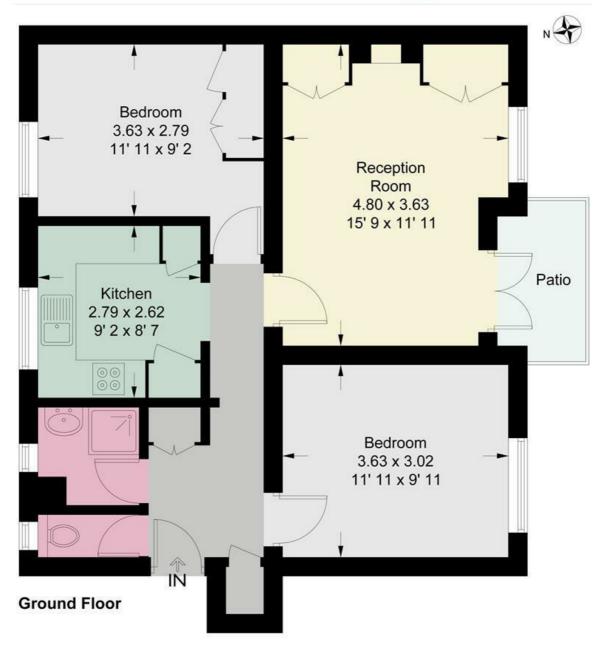

Leasehold 100 years remain Freeholder, Wandsworth council Service charge £1200 Approx PA Ground rent peppercorn Counil tax band C EPC rating D

Two Bedrooms

One Bathroom

Large Reception Room

Modern Kitchen

EPC D / Council Tax Band C / Leasehold

Close to both Stations

No Onward Chain

Ground Floor

This plan is not to scale and must be used as layout guidance only. All measurements and areas are approximate and should not be relied upon to provide accurate information. This plan must not be relied upon when making property valuations, design considerations or any other such relevant decisions. We accept no responsibility or liability (whether in contract, tort or otherwise) in relation to any loss whatsoever arising from or in connection with any use of this plan or the adequacy, accuracy or completeness of it or any information within it.