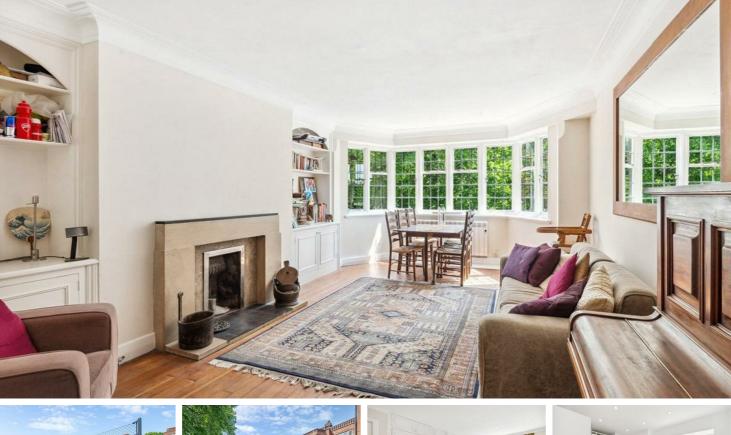

## Highlands Heath, Putney, SW15

£700,000

Guide Price

Comprising four double bedrooms, the centrepiece is the large drawing room overlooking the trees with the original Art Deco fireplace. The kitchen has been designed to maximise the surface areas with the double oven and recessed ceiling-height storage complimenting airy open shelving and the dishwasher, washer/dryer and separate fridge/freezers all within reach. The family bathroom includes the carefully restored Art Deco bath and separate shower, plus there's a second separate loo for guests, which also features new Kährs flooring.

This charming home enjoys uninterrupted views of the treetops is available with no onward chain.

Putney Village is one of our area's best kept secrets. With the world's second oldest cricket club alongside The Telegraph Pub, it is inside both a Site of Special Scientific Interest and a Special Area of Conservation.