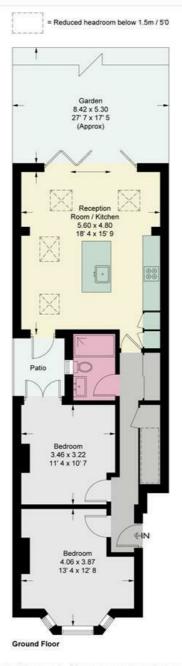

## **Latham Road**

Approximate Gross Internal Area = 711 sq ft / 66.1 sq m (Including Reduced Headroom)
Reduced Headroom = 12 sq ft / 1.1 sq m

This plan is not to scale and must be used as layout guidance only. All measurements and areas are approximate and should not be relied upon to provide accurate information. This plan must not be relied upon when making property valuations, design considerations or any other such relevant decisions. We accept no responsibility or liability (whether in contract, tort or otherwise) in relation to any loss whatsoever arising from or in connection with any use of this plan or the adequacy, accuracy or completeness of it or any information within it.