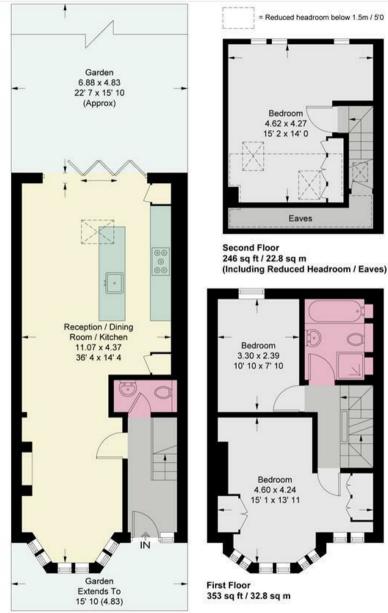

## **Milton Road**

Approximate Gross Internal Area = 1110 sq ft / 103.1 sq m (Including Reduced Headroom / Eaves) Reduced Headroom / Eaves = 81 sq ft / 7.5 sq m

N

P

Ground Floor 511 sq ft / 47.5 sq m

This plan is not to scale and must be used as layout guidance only. All measurements and areas are approximate and should not be relied upon to provide accurate information. This plan must not be relied upon when making property valuations, design considerations or any other such relevant decisions. We accept no responsibility or liability (whether in contract, tort or otherwise) in relation to any loss whatsoever arising from or in connection with any use of this plan or the adequacy, accuracy or completeness of it or any information within it.