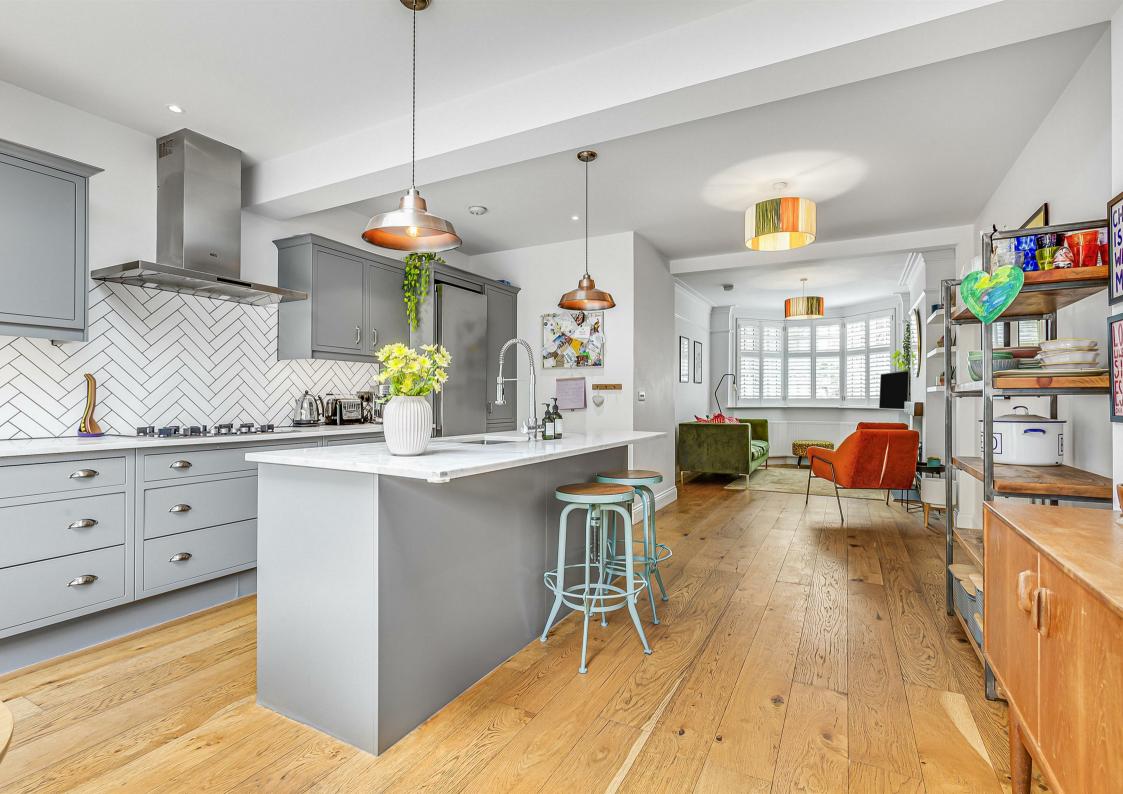

## Milton Road London SW14

A fantastic three bedroom property situated on a very popular and sought after no-through road in the centre of East Sheen.

As you enter, you'll immediately notice the warmth of the wooden floors that stretch across the entire ground floor, creating a harmonious flow throughout the living spaces. The cozy lounge is enhanced by a log-burning fireplace, offering the perfect setting for relaxing evenings. Adjacent, the modern kitchen boasts sleek finishes and high-quality appliances, making it ideal for both daily living and entertaining. The dining area features bi-fold doors that open onto a beautifully maintained private garden with useful side access.