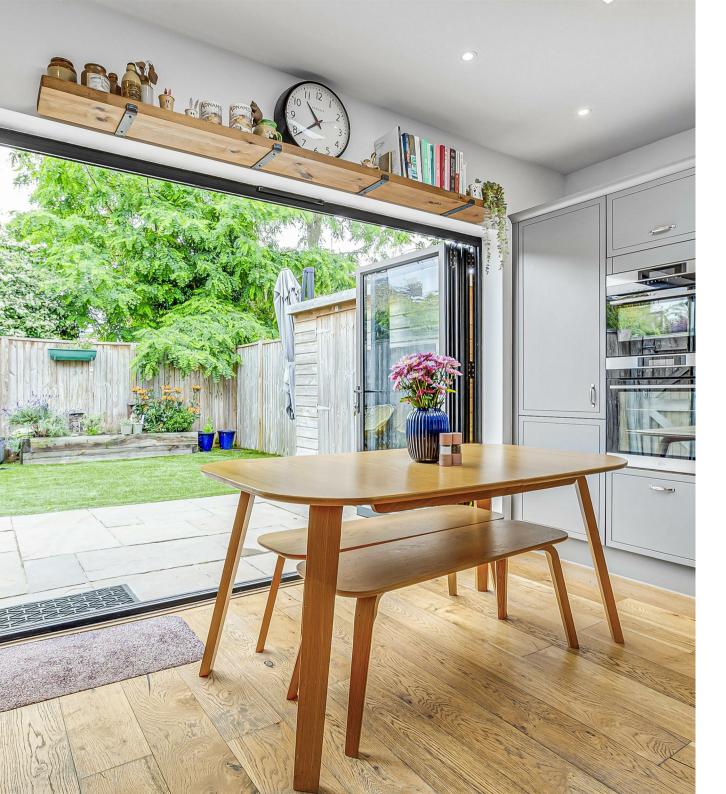

## Milton Road London SW14

A fantastic three bedroom property situated on a very popular and sought after no-through road in the centre of East Sheen.

As you enter, you'll immediately notice the warmth of the wooden floors that stretch across the entire ground floor, creating a harmonious flow throughout the living spaces. The cozy lounge is enhanced by a log-burning fireplace, offering the perfect setting for relaxing evenings. Adjacent, the modern kitchen boasts sleek finishes and high-quality appliances, making it ideal for both daily living and entertaining. The dining area features bi-fold doors that open onto a beautifully maintained private garden with useful side access.