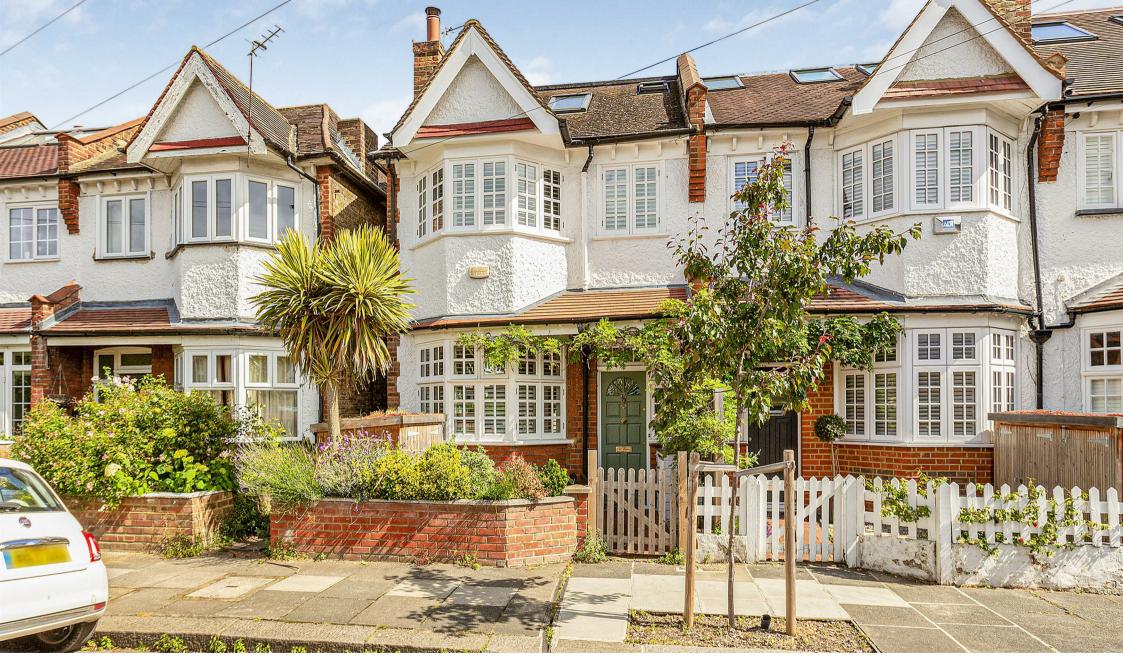

Milton Road London SW14 £1,100,000

## Milton Road London SW14

A fantastic three bedroom property situated on a very popular and sought after no-through road in the centre of East Sheen.

As you enter, you'll immediately notice the warmth of the wooden floors that stretch across the entire ground floor, creating a harmonious flow throughout the living spaces. The cozy lounge is enhanced by a log-burning fireplace, offering the perfect setting for relaxing evenings. Adjacent, the modern kitchen boasts sleek finishes and high-quality appliances, making it ideal for both daily living and entertaining. The dining area features bi-fold doors that open onto a beautifully maintained private garden with useful side access.

Milton Road is a quiet residential road located behind Upper Richmond Road, perfect for access to Mortlake Station being only 0.2 miles away and the shops, restaurants and cafes in the town centre. It is also very close to the sought after" outstanding "Thompson House primary school.