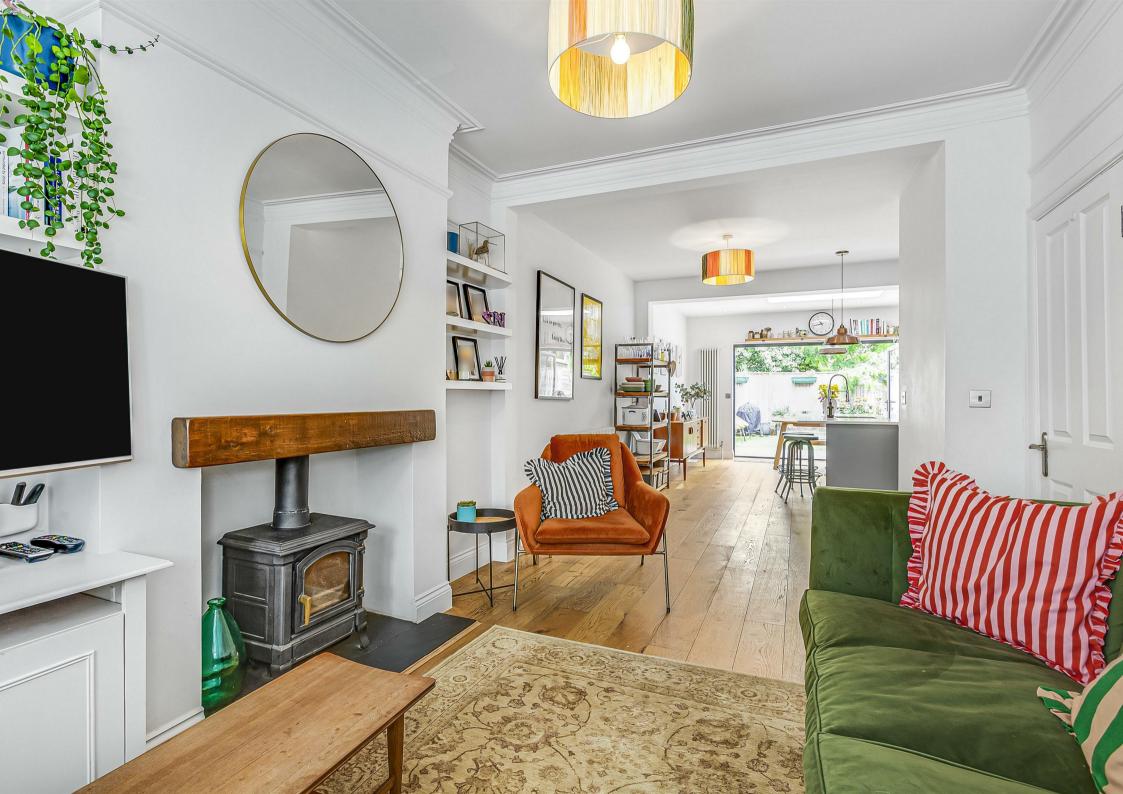

## Milton Road London SW14

A fantastic three bedroom property situated on a very popular and sought after no-through road in the centre of East Sheen.

As you enter, you'll immediately notice the warmth of the wooden floors that stretch across the entire ground floor, creating a harmonious flow throughout the living spaces. The cozy lounge is enhanced by a log-burning fireplace, offering the perfect setting for relaxing evenings. Adjacent, the modern kitchen boasts sleek finishes and high-quality appliances, making it ideal for both daily living and entertaining. The dining area features bi-fold doors that open onto a beautifully maintained private garden with useful side access.