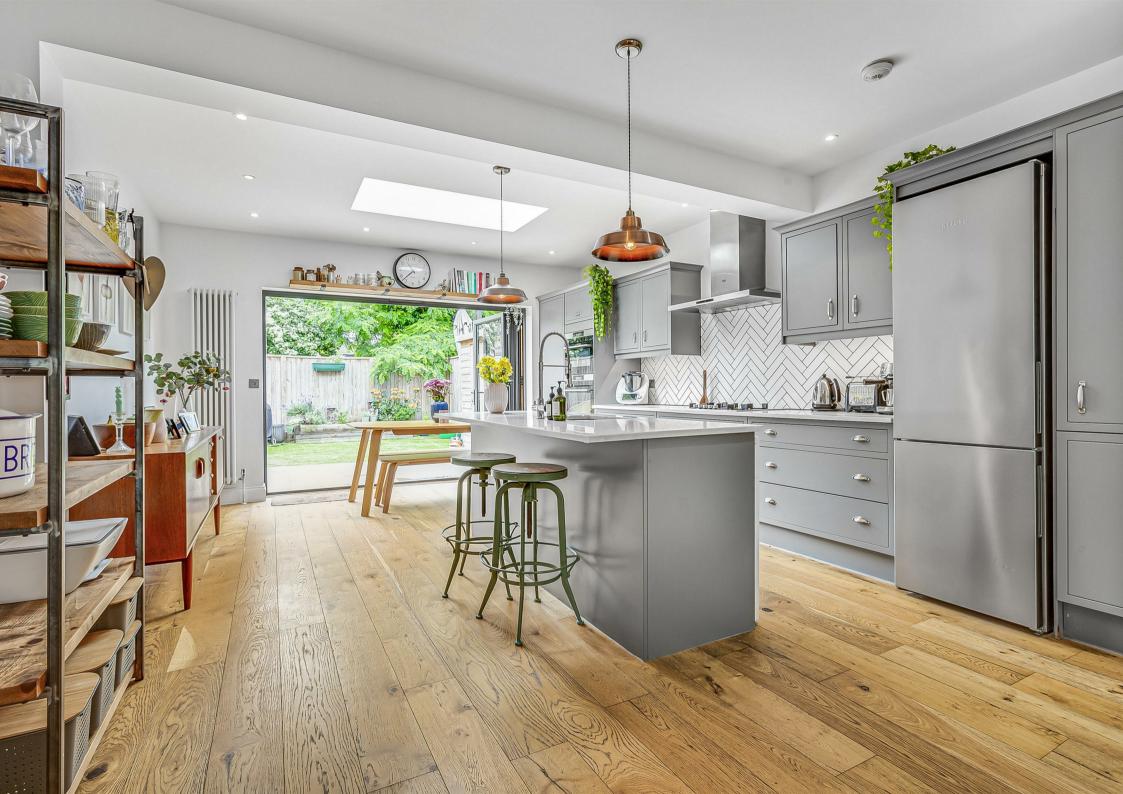

## Milton Road London SW14

A fantastic three bedroom property situated on a very popular and sought after no-through road in the centre of East Sheen.

As you enter, you'll immediately notice the warmth of the wooden floors that stretch across the entire ground floor, creating a harmonious flow throughout the living spaces. The cozy lounge is enhanced by a log-burning fireplace, offering the perfect setting for relaxing evenings. Adjacent, the modern kitchen boasts sleek finishes and high-quality appliances, making it ideal for both daily living and entertaining. The dining area features bi-fold doors that open onto a beautifully maintained private garden with useful side access.