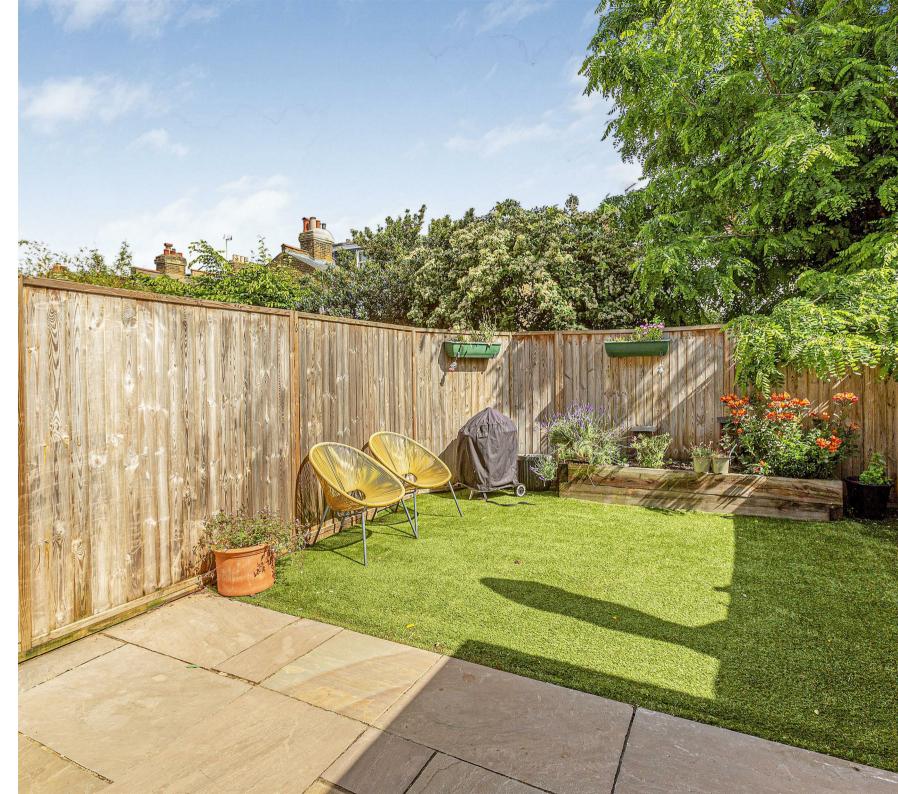

## Milton Road London SW14

A fantastic three bedroom property situated on a very popular and sought after no-through road in the centre of East Sheen.

As you enter, you'll immediately notice the warmth of the wooden floors that stretch across the entire ground floor, creating a harmonious flow throughout the living spaces. The cozy lounge is enhanced by a log-burning fireplace, offering the perfect setting for relaxing evenings. Adjacent, the modern kitchen boasts sleek finishes and high-quality appliances, making it ideal for both daily living and entertaining. The dining area features bi-fold doors that open onto a beautifully maintained private garden with useful side access.