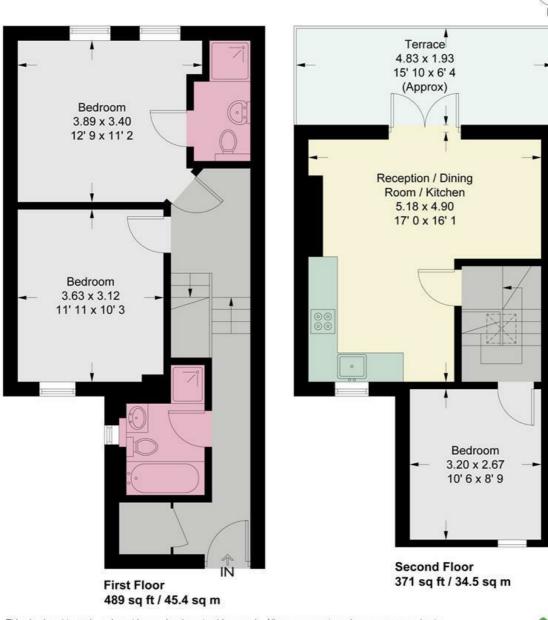

- Putney Station
- Hotham Primary School
- Close to Putney High Street
- Roof Terrace
- Minimum Term 12 Months/Deposit £3230.76

OPEN 7 DAYS A WEEK • Weekdays until 9pm • Weekends until 5pm

This plan is not to scale and must be used as layout guidance only. All measurements and areas are approximate and should not be relied upon to provide accurate information. This plan must not be relied upon when making property valuations, design considerations or any other such relevant decisions. We accept no responsibility or liability (whether in contract, tort or otherwise) in relation to any loss whatsoever arising from or in connection with any use of this plan or the adequacy, accuracy or completeness of it or any information within it.