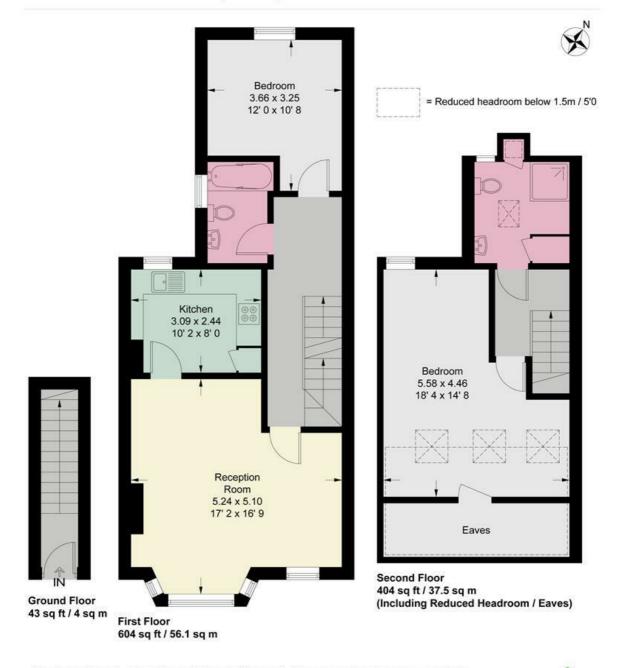

## **Latham Road**

Approximate Gross Internal Area = 1051 sq ft / 97.6 sq m (Including Reduced Headroom / Eaves)
Reduced Headroom / Eaves = 125 sq ft / 11.6 sq m

This plan is not to scale and must be used as layout guidance only. All measurements and areas are approximate and should not be relied upon to provide accurate information. This plan must not be relied upon when making property valuations, design considerations or any other such relevant decisions. We accept no responsibility or liability (whether in contract, tort or otherwise) in relation to any loss whatsoever arising from or in connection with any use of this plan or the adequacy, accuracy or completeness of it or any information within it.