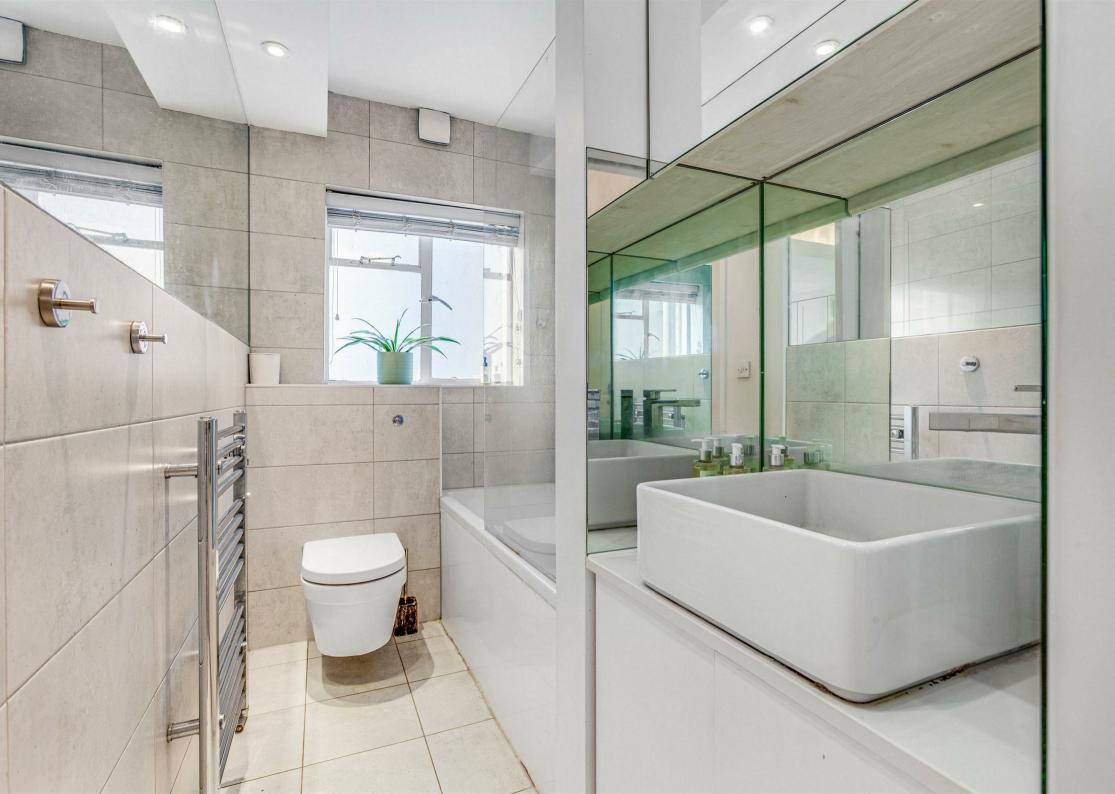

## Castelnau Barnes SW13

This charming two-bedroom apartment on Castelnau offers a peaceful escape with stunning views over the Barnes Wetlands. It boasts a bright, airy reception room featuring patio doors that open onto a balcony, perfect for enjoying the serene surroundings. Inside, you'll find elegant wooden flooring throughout, a sleek, modern kitchen fitted with high-end appliances, and two generously sized double bedrooms. The property also includes a contemporary bathroom, a convenient guest W.C., and additional storage options.