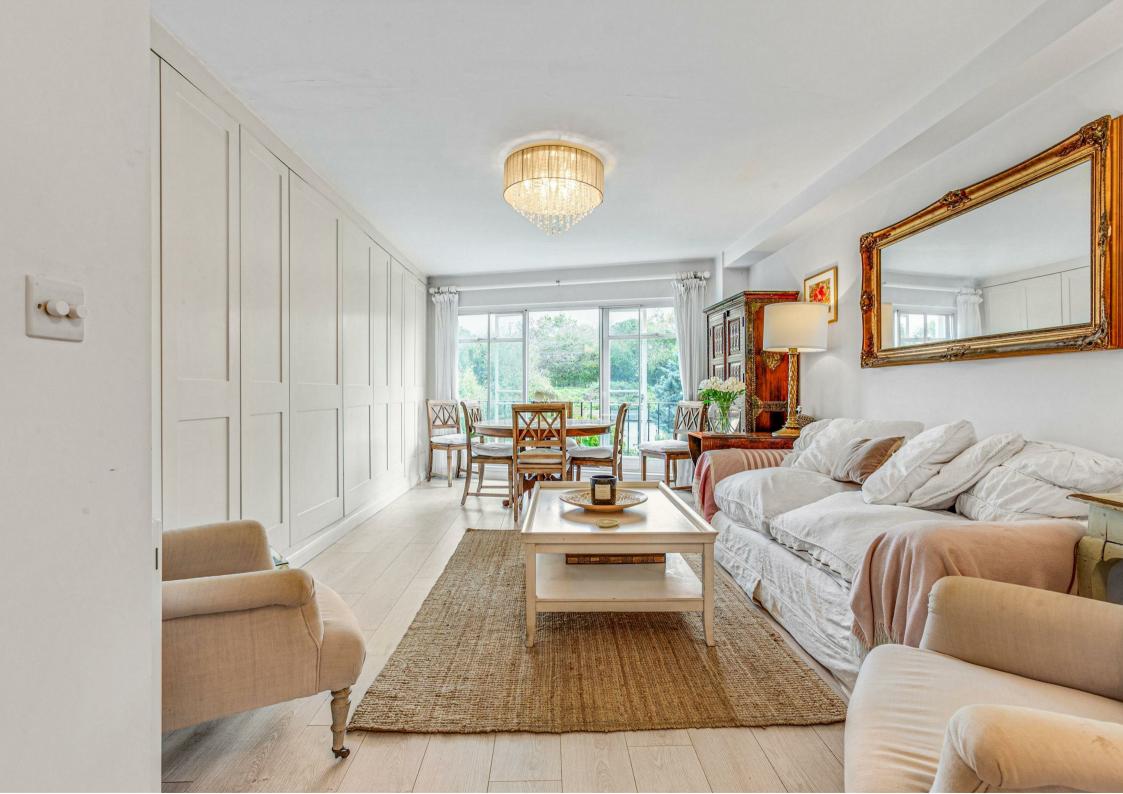

## Castelnau Barnes SW13

This charming two-bedroom apartment on Castelnau offers a peaceful escape with stunning views over the Barnes Wetlands. It boasts a bright, airy reception room featuring patio doors that open onto a balcony, perfect for enjoying the serene surroundings. Inside, you'll find elegant wooden flooring throughout, a sleek, modern kitchen fitted with high-end appliances, and two generously sized double bedrooms. The property also includes a contemporary bathroom, a convenient guest W.C., and additional storage options.