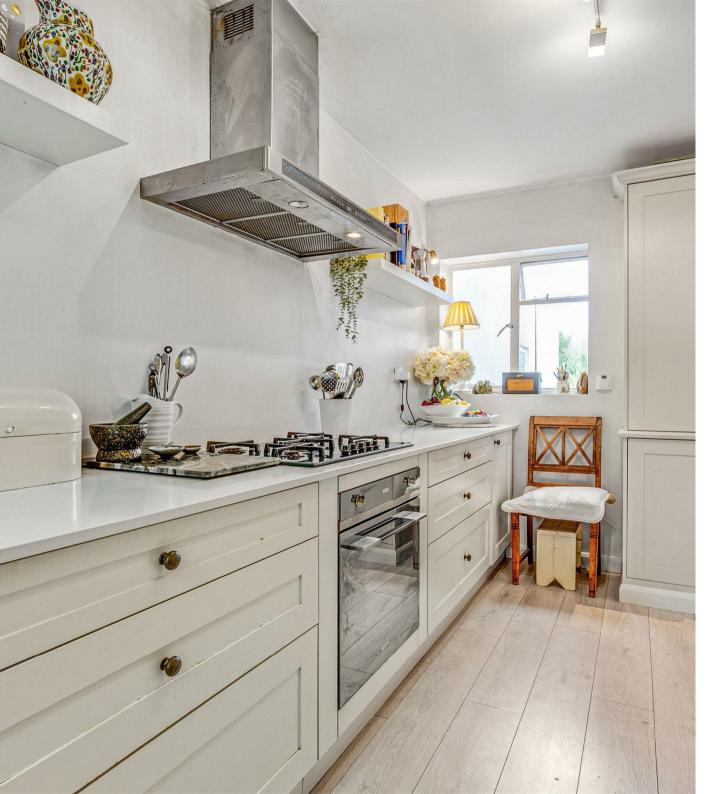

## Castelnau Barnes SW13

This charming two-bedroom apartment on Castelnau offers a peaceful escape with stunning views over the Barnes Wetlands. It boasts a bright, airy reception room featuring patio doors that open onto a balcony, perfect for enjoying the serene surroundings. Inside, you'll find elegant wooden flooring throughout, a sleek, modern kitchen fitted with high-end appliances, and two generously sized double bedrooms. The property also includes a contemporary bathroom, a convenient guest W.C., and additional storage options.