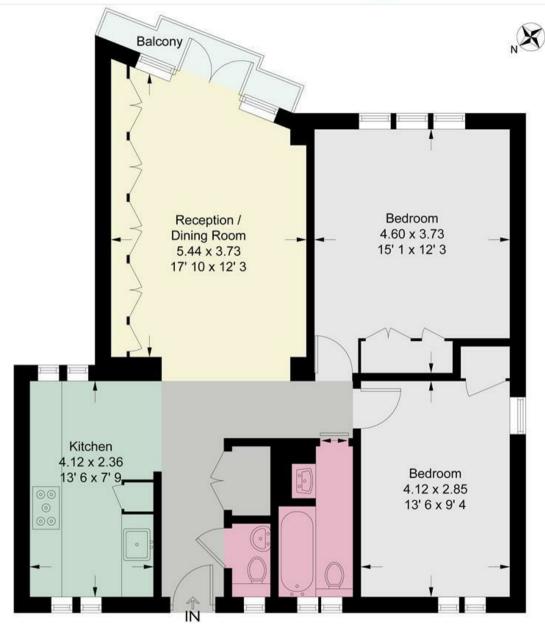

## Castlenau

Approximate Gross Internal Area = 828 sq ft / 76.9 sq m

## First Floor

This plan is not to scale and must be used as layout guidance only. All measurements and areas are approximate and should not be relied upon to provide accurate information. This plan must not be relied upon when making property valuations, design considerations or any other such relevant decisions. We accept no responsibility or liability (whether in contract, tort or otherwise) in relation to any loss whatsoever arising from or in connection with any use of this plan or the adequacy, accuracy or completeness of it or any information within it.