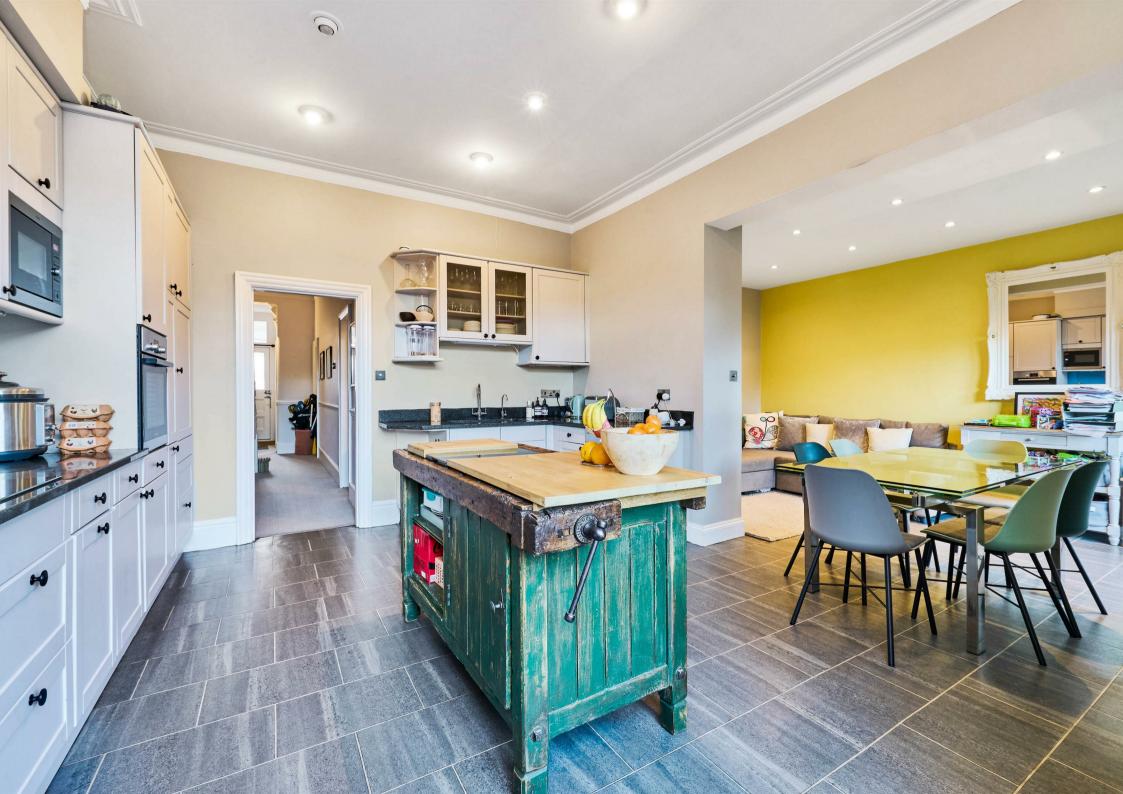

## Vernon Road London SW14

Located in a desirable road and moments from East Sheen High Street, this charming six-bedroom family home offers bright and spacious accommodation throughout.

Arranged over three floors, the ground floor boasts a generous reception room, which is perfect for entertaining or taking time to relax with the family. There is also a fabulous open plan kitchen/dining room/reception room with plenty of cabinetry and modern appliances, and separate utility room. From the kitchen, you can access the pretty garden which is the ideal spot for soaking up the summer sun, entertaining and alfresco dining.