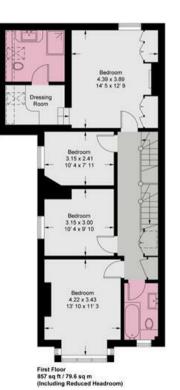

Situated on the first floor is the principal bedroom with fitted wardrobes and a luxury ensuite bathroom. A family bathroom and three well-proportioned bedrooms complete the first floor.

The top floor offers an additional bathroom and a further two bedrooms. Depending on your lifestyle, you may wish to use the bedroom spaces as guest accommodation, a home office or children's rooms: the choice is yours.

## Vernon Road

Approximate Gross Internal Area = 2206 sq ft / 205 sq m (Including Reduced Headroom / Shed)
Reduced Headroom = 66 sq ft / 6.1 sq m
Shed = 50 sq ft / 4.7 sq m

This plan is not to scale and must be used as layout guidance only. All measurements and areas are approximate and should not be relied upon to provide accurate information. This plan must not be relied upon when making property valuations, design considerations or any other such relevant decisions. We accept no responsibility or liability (whether in contract, tort or otherwise) in relation to any loss whatsoever arising from or in connection with any use of this plan or the adequacy, accuracy or completeness of it or any information within it.