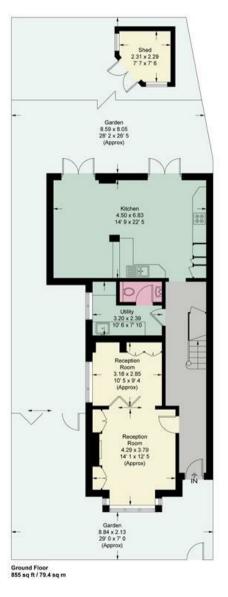

## Vernon Road London SW14

Located in a desirable road and moments from East Sheen High Street, this charming six-bedroom family home offers bright and spacious accommodation throughout.

Arranged over three floors, the ground floor boasts a generous reception room, which is perfect for entertaining or taking time to relax with the family. There is also a fabulous open plan kitchen/dining room/reception room with plenty of cabinetry and modern appliances, and separate utility room. From the kitchen, you can access the pretty garden which is the ideal spot for soaking up the summer sun, entertaining and alfresco dining.

## Vernon Road

Approximate Gross Internal Area = 2206 sq ft / 205 sq m (Including Reduced Headroom / Shed)
Reduced Headroom = 66 sq ft / 6.1 sq m
Shed = 50 sq ft / 4.7 sq m

This plan is not to scale and must be used as layout guidance only. All measurements and areas are approximate and should not be relied upon to provide accurate information. This plan must not be relied upon when making property valuations, design considerations or any other such relevant decisions. We accept no responsibility or liability (whether in contract, tort or otherwise) in relation to any loss whatsoever arising from or in connection with any use of this plan or the adequacy, accuracy or completeness of it or any information within it.