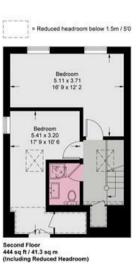

Situated on the first floor is the principal bedroom with fitted wardrobes and a luxury ensuite bathroom. A family bathroom and three well-proportioned bedrooms complete the first floor.

The top floor offers an additional bathroom and a further two bedrooms. Depending on your lifestyle, you may wish to use the bedroom spaces as guest accommodation, a home office or children's rooms: the choice is yours.

## Vernon Road

Approximate Gross Internal Area = 2206 sq ft / 205 sq m (Including Reduced Headroom / Shed)
Reduced Headroom = 66 sq ft / 6.1 sq m
Shed = 50 sq ft / 4.7 sq m

This plan is not to scale and must be used as layout guidance only. All measurements and areas are approximate and should not be relied upon to provide accurate information. This plan must not be relied upon when making property valuations, design considerations or any other such relevant decisions. We accept no responsibility or liability (whether in contract, tort or otherwise) in relation to any loss whatsoever arising from or in connection with any use of this plan or the adequacy, accuracy or completeness of it or any information within it.