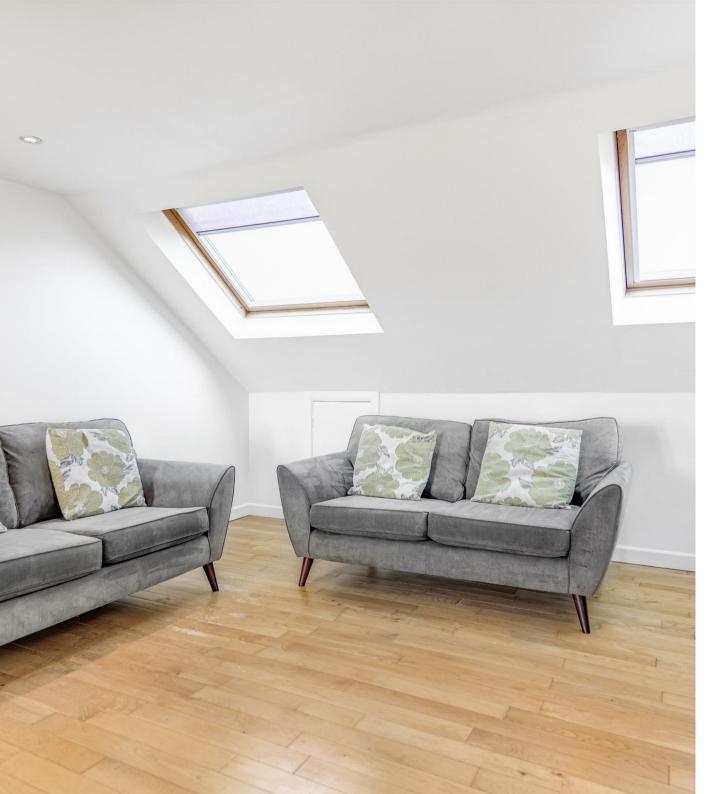

## Lower Richmond Road London SW14

A well presented split level THREE BEDROOM apartment occupying the upper floors of this HANDSOME PERIOD HOUSE. This BRIGHT and SPACIOUS home retains many of the buildings original PERIOD FEATURES and has accommodation arranged to provide three bedrooms, one family bathroom and an open plan kitchen/living space with a south facing Juliette balcony. There is also excellent built in storage in many of the rooms including excellent eaves storage on the second floor.