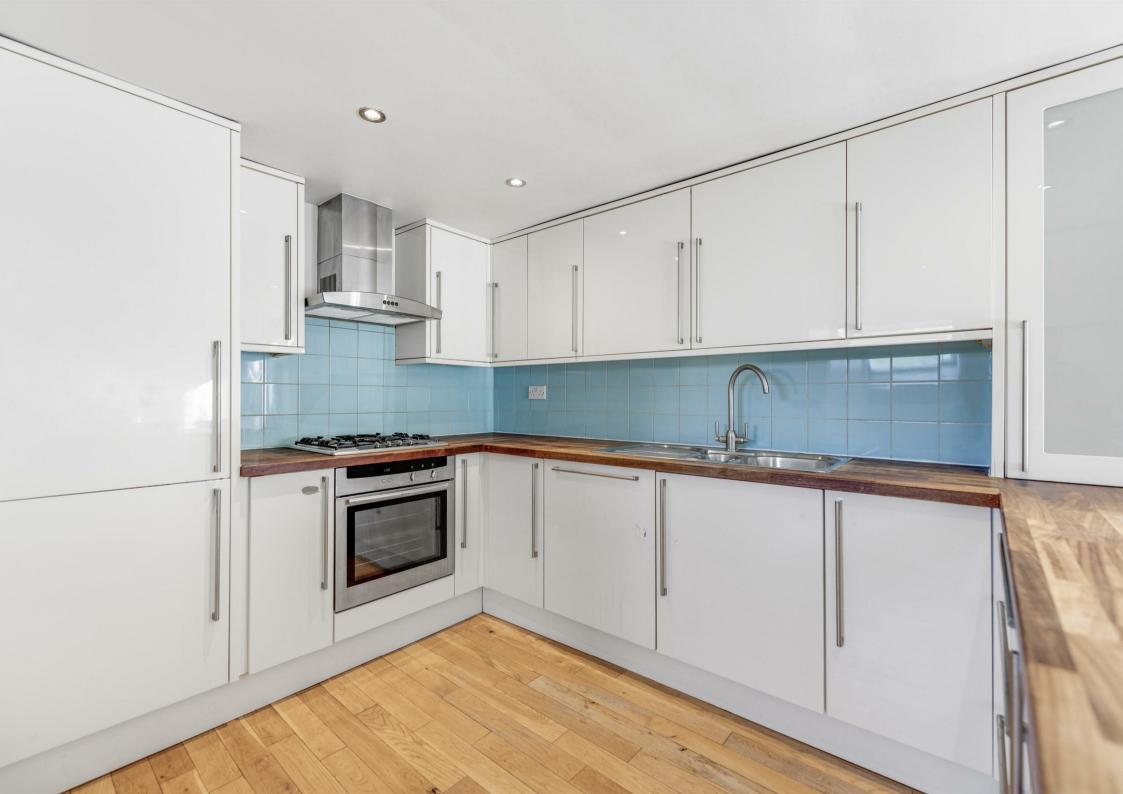

## Lower Richmond Road London SW14

A well presented split level THREE BEDROOM apartment occupying the upper floors of this HANDSOME PERIOD HOUSE. This BRIGHT and SPACIOUS home retains many of the buildings original PERIOD FEATURES and has accommodation arranged to provide three bedrooms, one family bathroom and an open plan kitchen/living space with a south facing Juliette balcony. There is also excellent built in storage in many of the rooms including excellent eaves storage on the second floor.