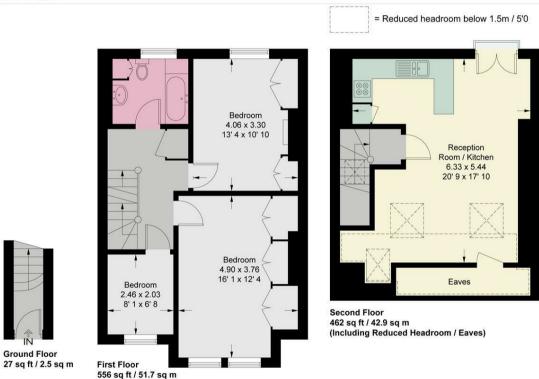

## **Lower Richmond Road**

Approximate Gross Internal Area = 947 sq ft / 88 sq m (Excluding Reduced Headroom / Eaves)
Reduced Headroom / Eaves = 98 sq ft / 9.1 sq m
Total = 1045 sq ft / 97.1 sq m

This plan is not to scale and must be used as layout guidance only. All measurements and areas are approximate and should not be relied upon to provide accurate information. This plan must not be relied upon when making property valuations, design considerations or any other such relevant decisions. We accept no responsibility or liability (whether in contract, tort or otherwise) in relation to any loss whatsoever arising from or in connection with any use of this plan or the adequacy, accuracy or completeness of it or any information within it.