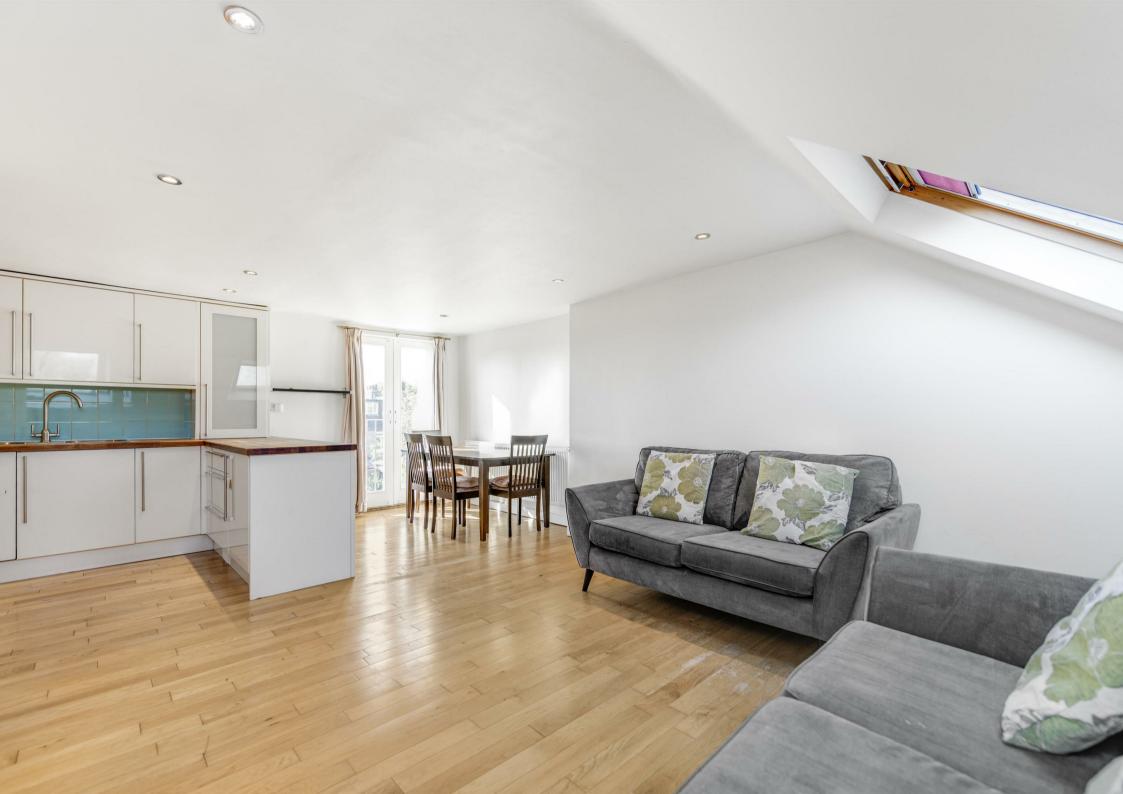

## Lower Richmond Road London SW14

A well presented split level THREE BEDROOM apartment occupying the upper floors of this HANDSOME PERIOD HOUSE. This BRIGHT and SPACIOUS home retains many of the buildings original PERIOD FEATURES and has accommodation arranged to provide three bedrooms, one family bathroom and an open plan kitchen/living space with a south facing Juliette balcony. There is also excellent built in storage in many of the rooms including excellent eaves storage on the second floor.