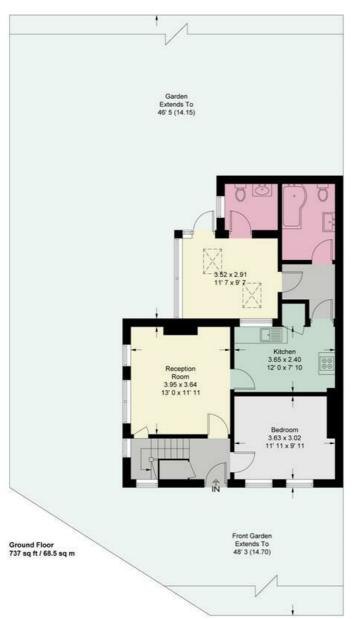

## West Hill, London, SW15

An excellent opportunity to acquire a detached period freehold house with huge development potential on West Hill, Putney.

The house is set back from the road and measures 1189 Sq ft. It is currently arranged to provide four bedrooms, two bathrooms and two reception rooms. There is off street parking for several vehicles with a large plot with

Four Bedrooms

Two Bathrooms

Detached Property

Huge Potential to Redevelop

Large Plot

🙀 Off Street Parking

No Chain

9 1189 Sq Ft

EPC rating - E - Council tax band F

First Floor 452 sq ft / 42 sq m

This plan is not to scale and must be used as layout guidance only. All measurements and areas are approximate and should not be relied upon to provide accurate information. This plan must not be relied upon when making property valuations, design considerations or any other such relevant decisions. We accept no responsibility or liability (whether in contract, tort or otherwise) in relation to any loss whatsoever arising from or in connection with any use of this plan or the adequacy, accuracy or completeness of it or any information within it.