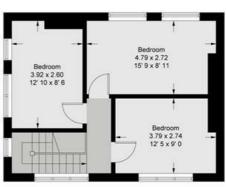

## West Hill, London, SW15

An excellent opportunity to acquire a detached period freehold house with huge development potential on West Hill, Putney.

The house is set back from the road and measures 1189 Sq ft. It is currently arranged to provide four bedrooms, two bathrooms and two reception rooms. There is off street parking for several vehicles with a large plot with

Four Bedrooms

Two Bathrooms

Detached Property

Huge Potential to Redevelop

Large Plot

🙀 Off Street Parking

No Chain

9 1189 Sq Ft

EPC rating - E - Council tax band F

First Floor 452 sq ft / 42 sq m

This plan is not to scale and must be used as layout guidance only. All measurements and areas are approximate and should not be relied upon to provide accurate information. This plan must not be relied upon when making property valuations, design considerations or any other such relevant decisions. We accept no responsibility or liability (whether in contract, tort or otherwise) in relation to any loss whatsoever arising from or in connection with any use of this plan or the adequacy, accuracy or completeness of it or any information within it.