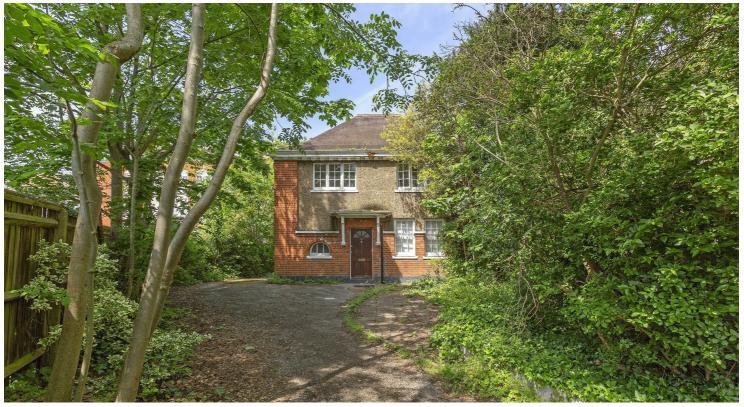

## West Hill, London, SW15

An excellent opportunity to acquire a detached period freehold house with huge development potential on West Hill, Putney.

The house is set back from the road and measures 1189 Sq ft. It is currently arranged to provide four bedrooms, two bathrooms and two reception rooms. There is off street parking for several vehicles with a large plot with

Four Bedrooms

Two Bathrooms

Detached Property

Huge Potential to Redevelop

Large Plot

🙀 Off Street Parking

No Chain

9 1189 Sq Ft