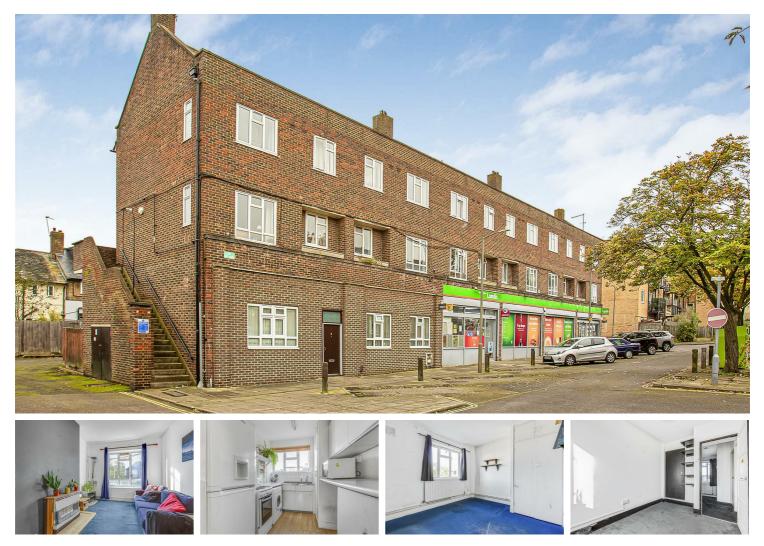

### Guide Price

A split level purpose built three/four bedroom maisonette offering over 800sqft of accommodation located on the borders of Putney, Barnes and East Sheen. close to transport, shops, schools and green open spaces.

The first floor comprises of a fully fitted kitchen, reception room, double bedroom, WC with wash hand basin and a bathroom while upstairs features three further double bedrooms with built in storage. Resident permit parking is included.

Acting as an ideal family home or buy to let investment, a viewing is highly recommended.

Only a short walk to shops, bars, restaurants and transport links into the city, including Barnes railway station. The property is also within reach of a number of excellent locals schools, nurseries, Barnes farmers market, the River Thames and Richmond Park

EPC Rating - E

- Transport Links WIthin Easy Reach
- Moments From Schools
- Quiet Location
- Chain Free
- The Lease Has Now Been Extended, With 215 Years Remaining