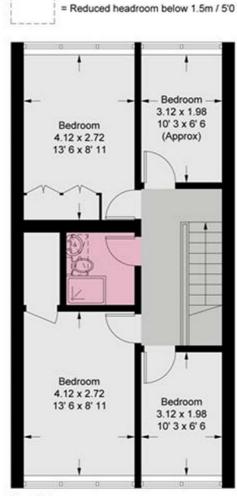

Upstairs features four good sized bedrooms and a three piece shower suite while offering plenty of loft storage space.

A viewing is highly recommended.

OPEN 7 DAYS A WEEK • Weekdays until 9pm • Weekends until 5pm