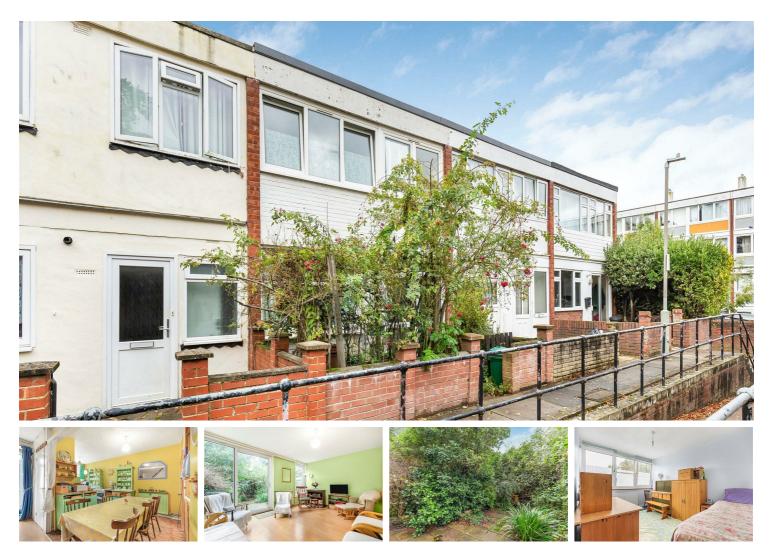

## Laverstoke Gardens, Putney, SW15

Offering over 1000sqft this wonderful four bedroom freehold house provides flexible ample living space, a sizeable secluded garden and a quiet and peaceful location suited for families.

Accommodation comprises of a spacious entry way, WC with wash hand basin, sizeable kitchen/dining area and a rear lounge with doors to private 40ft rear garden with a large brick built shed, ideal for storage and bikes.

Upstairs features four good sized bedrooms and a three piece shower suite while offering plenty of loft storage space.

A viewing is highly recommended.

OPEN 7 DAYS A WEEK • Weekdays until 9pm • Weekends until 5pm