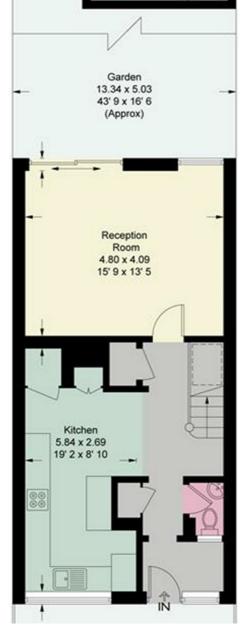

Accommodation comprises of a spacious entry way, WC with wash hand basin, sizeable kitchen/dining area and a rear lounge with doors to private 40ft rear garden with a large brick built shed, ideal for storage and bikes.