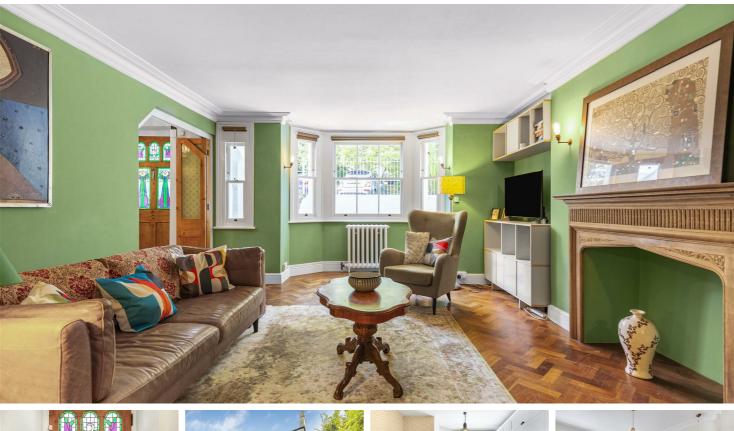

Presented in superb condition, this charming property retains several period features with beautiful floors, doors and stained glass windows. The accommodation comprises a private entrance, spacious hallway, a recently replaced kitchen/diner including integrated appliances with a butler sink. There is a huge storage room which could be used for several purposes and a utility room with plumbing for a washing machine and dryer.

There are three bedrooms, two large doubles and a smaller double which has been used as a study. All bedrooms are positioned at the back of the property and bedroom two benefits from a large bay window and french doors with direct access to the communal garden. The property also benefits from a double garage which is accessed from the front of the property, it has water, power and an electric door.