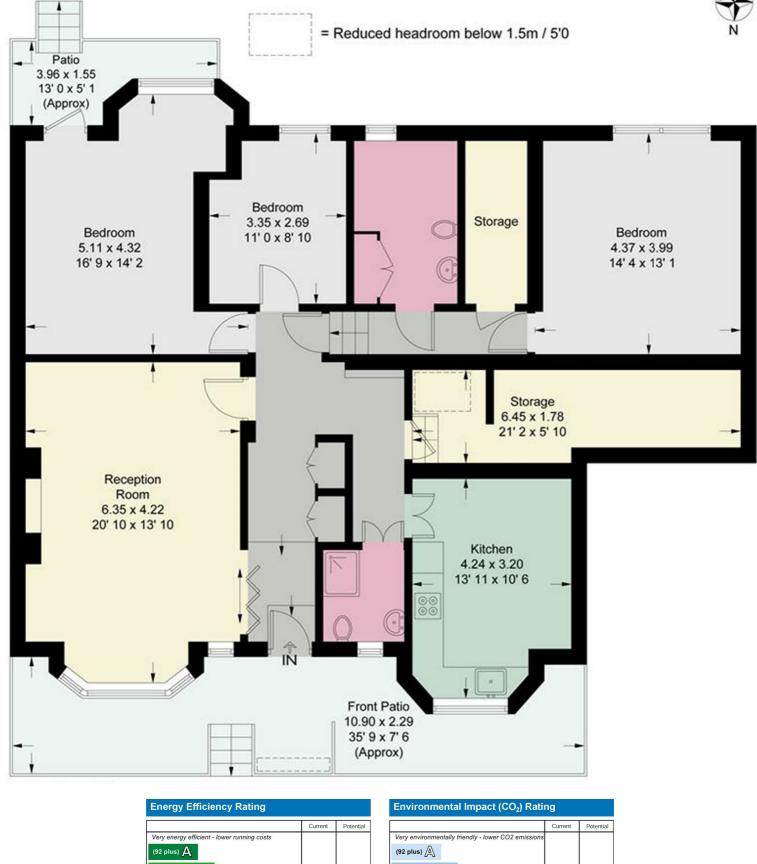

### Upper Richmond Road, London, SW15

Measuring just under 1500 Sq ft, this stunning three bedroom garden maisonette occupies the entire lower ground floor of a handsome Victorian villa set back from Upper Richmond Road.

Presented in superb condition, this charming property retains several period features with beautiful floors, doors and stained glass windows. The accommodation comprises a private entrance, spacious hallway, a recently replaced kitchen/diner including integrated appliances with a butler sink. There is a huge storage room which could be used for several purposes and a utility room with plumbing for a washing machine and dryer.

There are three bedrooms, two large doubles and a smaller double which has been used as a study. All bedrooms are positioned at the back of the property and bedroom two benefits from a large bay window and french doors with direct access to the communal garden. The property also benefits from a double garage which is accessed from the front of the property, it has water, power and an electric door.