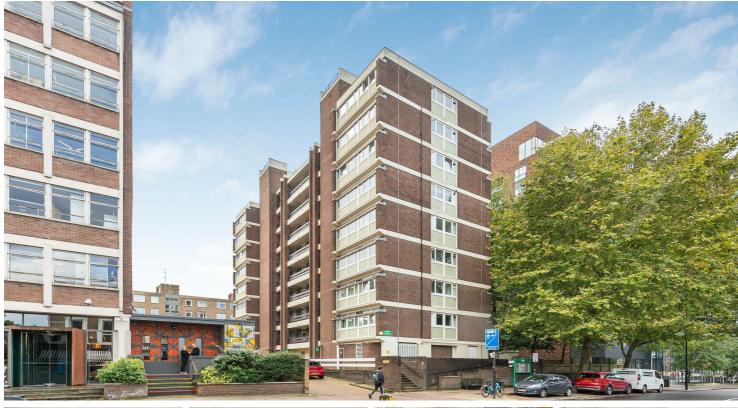

## Upper Richmond Road, London, SW15

To be sold via Secure Sale online bidding. Terms & Conditions apply. Starting Bid £190,000
This property will be legally prepared enabling any interested buyer to secure the property immediately once their bid/offer has been accepted. Ultimately a transparent process which provides speed, security and certainty

A studio located on the sixth floor measuring 294 Sq ft. An ideal investment opportunity located in a prime location just moments from East Putney Underground. The lease remaining is 90 years.

This auction lot is being sold either under conditional (Modern) or unconditional (Traditional) auction terms and overseen by the auctioneer in partnership with the marketing agent.

Peppercorn ground rent

Sixth floor

'🖵' Ideal investment opportunity

Central Putney Location

EPC rating C