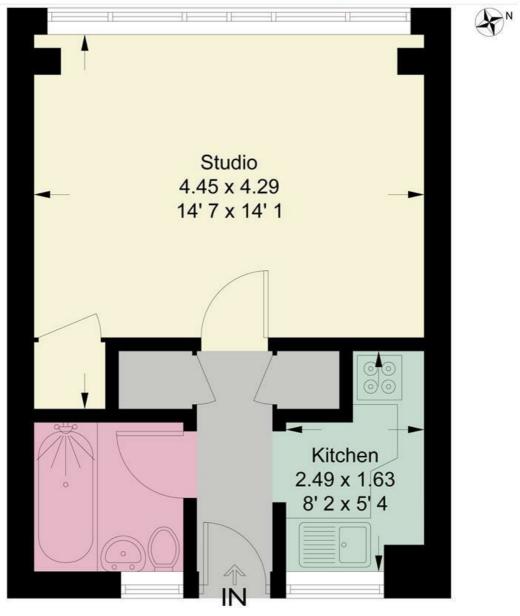

A studio located on the sixth floor measuring 294 Sq ft. An ideal investment opportunity located in a prime location just moments from East Putney Underground. The lease remaining is 90 years.

This auction lot is being sold either under conditional (Modern) or unconditional (Traditional) auction terms and overseen by the auctioneer in partnership with the marketing agent.

## Sixth Floor

This plan is not to scale and must be used as layout guidance only. All measurements and areas are approximate and should not be relied upon to provide accurate information. This plan must not be relied upon when making property valuations, design considerations or any other such relevant decisions. We accept no responsibility or liability (whether in contract, tort or otherwise) in relation to any loss whatsoever arising from or in connection with any use of this plan or the adequacy, accuracy or completeness of it or any information within it.